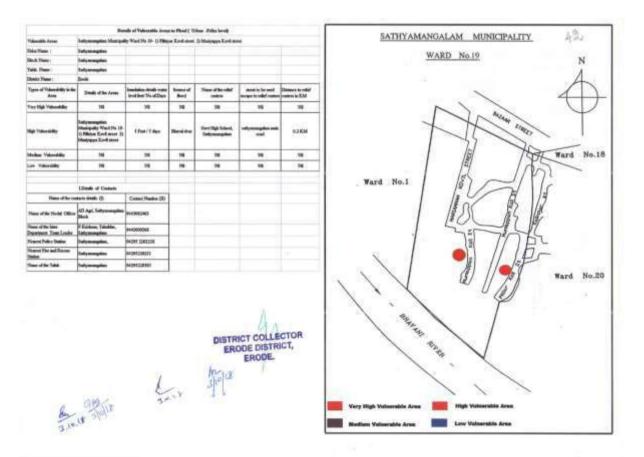

|      |               | the Sub Basin. This project will surely help to ensure       |
|------|---------------|--------------------------------------------------------------|
|      |               | efficient water management besides to increase the           |
|      |               | agriculture productivity and socio economic condition of the |
|      |               | farming community.                                           |
|      |               | No works were carried out for the year 2021-22 by            |
|      |               | this division under IAMWARM (Irrigated Agricultural          |
|      |               | Modernization and Water Bodies Restoration and               |
|      |               | Management Project).                                         |
| 8(A) | TNIAMP        | A Novel scheme TNIAMP implemented in lower bhavani sub       |
|      | (Tamilnadu    | basin (from the year 2018-19 to 2022-23 ) and                |
|      | Irrigated     | MetturNoyyal confluence (2019-20 to 2022-23) in Erode        |
|      | Agriculture   | District this scheme will be covered total area of 16943 Ha  |
|      | Modernization | Ayacut area of 12 blocks with the allocation if Rs.272.6/-   |
|      | Project)      | Lakhs budget for agronomic interventions like crop           |
|      |               | demonstrations, Farmer cluster formation and paddy SRI       |
|      |               | with Green manure seed are some of the implemented           |
|      |               | during this year with an estimated cost of Rs.68.025 lakhs   |
|      |               | 658 Numbers of demonstrations were planned the scheme        |
|      |               | is being implemented in areas where the Public Works         |
|      |               | Department (PWD) and Water Resource Organization             |
|      |               | (WRO) is taking up their renovation and other works in       |
|      |               | selected irrigation projects.                                |
|      |               | Year 2022-23 with an estimated cost of Rs.24.7               |
|      |               | lakhs 225 Numbers of demonstrations and 13 FFS had           |
|      |               | implemented in areas. In the year 2023-24, with an           |
|      |               | estimated cost of R. 20 La 13 FFS and other development      |
|      |               | activites, demonstrations had been implemented. In the       |
|      |               | year 2024-25 Rs. 15 La has been allotted and the activities  |
|      |               | are in progress. FFS where the Public Works Department       |
|      |               | (PWD) and Water Resource Organization (WRO) is taking        |
|      |               | up their renovation and other works in selected irrigation   |
|      |               | projects.                                                    |
|      |               | After completion of this scheme the total ayacut area        |
|      |               | of farmers of Erode District will well versed with new       |
|      |               | innovative technologies of crops. Farmers were trained       |
|      |               | cultivating crops with minimum use of water.                 |
|      |               | In Erode District the Rehabilitation works carried out under |
| L    | 1             |                                                              |

TNIAMP PhaseI and Phase- II which includes 27 Anicuts, 15 tanks, and 3 Canal systems.

For the year 2020-21, In lower Bhavani sub basin 546 farmers were benefited with 61.16 lakhs and in MetturNoyal sub basin 723 farmers with 58.68 lakhs.