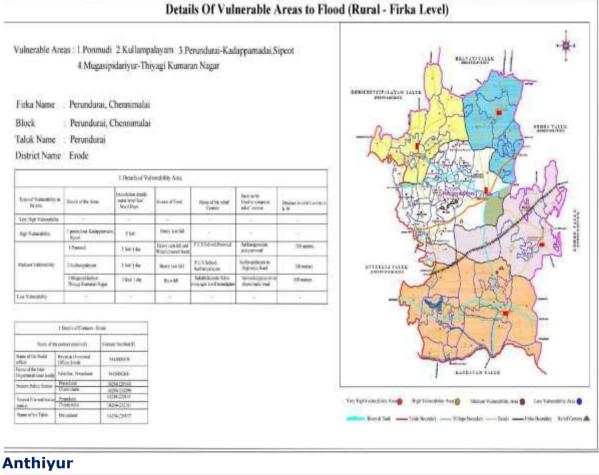

#### **2.6.1 List of NewVulnerable Areas identified for the year 2023-2024:**

23 new areas have been identified as vulnerable based on the experience in the North-East monsson rains in the year 2023 and in the summer/South-West monsoon rains in 2024. Among these 23 areas, 11 are categorized as highly vulnerable and 12 as moderately vulnerable. All the vulnerable areas identified in Anthiyur Taluk except Bargur village are due to heavy rains and subsequent discharge of water from Anthiyur lake.

| SI.No | Source of<br>flood | Name of the<br>Taluk | Name of the Firka or<br>rural /Township for<br>Urban Areas |                                            | Classificati<br>on of<br>vulnerable<br>areas |
|-------|--------------------|----------------------|------------------------------------------------------------|--------------------------------------------|----------------------------------------------|
| 1     | Rain               | Erode                | Corporation Erode                                          | Annai Sathiya Nagar                        | Medium                                       |
| 2     | Rain               | Erode                | Corporation Erode                                          | Nesavalar colony                           | Medium                                       |
| 3     | Rain               | Erode                |                                                            | Kamarajar Street,Nadar<br>Medu             | Medium                                       |
| 4     | Rain               | Modakurichi          |                                                            | Aval Poondurai B Village<br>Mettur Mandhai | Medium                                       |

#### Erode District Disaster Management Plan - 2024

| 5  | Rain | Kodumudi               | Kodumudi       | Kolathupalayam ,<br>J.J.Nagar                            | Medium |
|----|------|------------------------|----------------|----------------------------------------------------------|--------|
| 6  | Rain | Perunudrai             | Chennimalai    | Thiyagi kumaran Nagar,<br>Mugsipidariyur,<br>Chennimalai | Medium |
| 7  | Rain | Perundurai             | Perundurai     | Ponmudi, Perundurai                                      | Medium |
| 8  | Rain | Perundurai             | Perundurai     | Kullampalayam,<br>Perundurai                             | Medium |
| 9  | Rain | Perundurai             | Perundurai     | Kadappamadai,<br>SIPCOT,Perundurai                       | High   |
| 10 | Rain | Gobichetti<br>palaiyam | Kugalur        | Thalaikombu pudur                                        | Medium |
| 11 | Rain | Sathya<br>mangalam     | Mathampalaiyam | Mathampalaiyam -<br>Kanakkarasam<br>palaiyam             | Medium |
| 12 | Rain | Sathya<br>mangalam     | Nallur         | Nallur                                                   | Medium |
| 13 | Rain | Anthiyur               | Anthiyur B     | Maavilakku Mariyamman<br>Kovil Street                    | High   |
| 14 | Rain | Anthiyur               | Pachampalayam  | Periyar Nagar                                            | High   |
| 15 | Rain | Anthiyur               | Pachampalayam  | ASM Colony                                               | High   |
| 16 | Rain | Anthiyur               | Pachampalayam  | Bagavan Garden                                           | High   |
| 17 | Rain | Anthiyur               | Pachampalayam  | Kannapan kinatru street                                  | High   |
| 18 | Rain | Anthiyur               | Pachampalayam  | Amman Nagar                                              | High   |
| 19 | Rain | Anthiyur               | Anthiyur B     | Nehru Street                                             | High   |
| 20 | Rain | Anthiyur               | Pachampalayam  | Azhagan Nagar<br>(Ravindran Hospital )                   | High   |
| 21 | Rain | Anthiyur               | Pachampalayam  | Annamaduvu                                               | High   |
| 22 | Rain | Anthiyur               | Bargur A       | Neykarai, Settinodi                                      | High   |
| 23 | Rain | Thalavadi              | Thalavadi      | Hasanur                                                  | Medium |
| 24 | Rain | Thalavadi              | Thalavadi      | Iggalur                                                  | Medium |