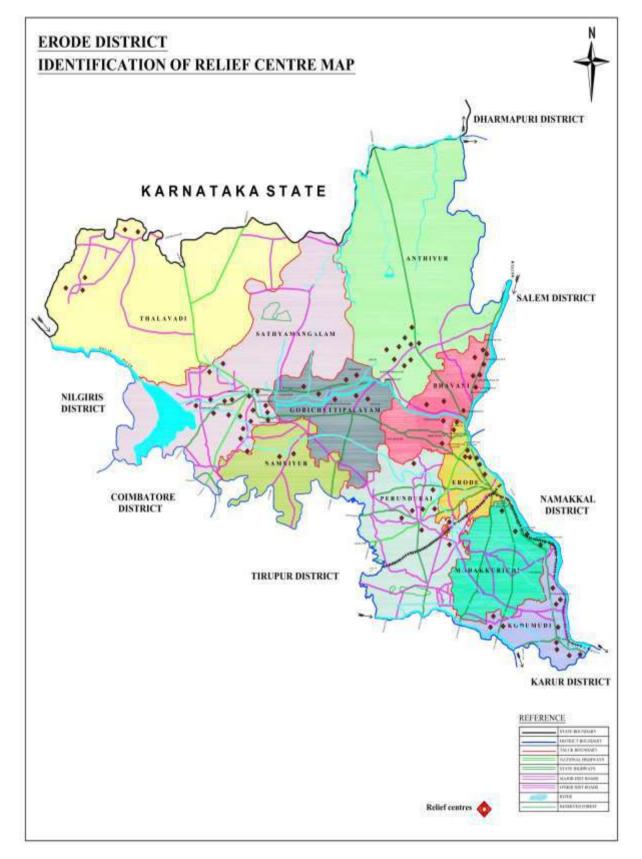

t the vulnerability areas and the risks involved among the public.
- Encouraging more First time responders and inclusion of women responders as well.
- Resettlement of encroachers to alternative locations.
- Plan to prevent new encroachments in water courses.
- Extending desilting to more water bodies and also removal of trash and weed along the riverbanks.

To conclude, the disaster management framework implementation minimized the risks and the reduced the damages to a large extent. Awareness on Sendai framework can be created among the school and college students for better preparedness. The detailed assessment on water levels at the new vulnerable points would help in mitigating the risks involved due to unanticipated floods.

### **VULNERABLE AREA MAP**



### **RELIEF CENTRE MAP**



# Vulnerable Firka level Map

## Erode Taluk :

| Valuerable A