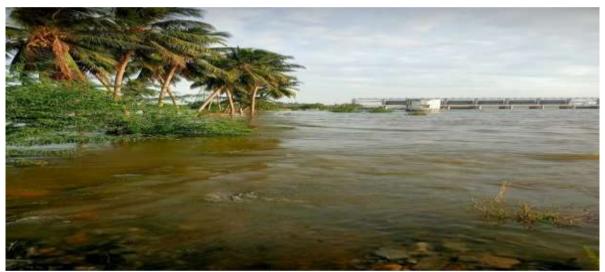

ations in Erode and Modakurichi unions of Erode** District (Muthampalayam)

The surface water from the River Cauvery is collected in the Collection well, which is constructed on the river bank at Samayasangili and raw water is pumped to treatment plant which is located at Thottampatti, which is designed to supply a quantity of0.90MLD at present through 250mm CI and 250mm DI pipe.From this CWSS, water supplied to8 rural habitations in MS Mangalam Panchayat of Modakurichi union in Erode District. Due to increase in flood level of 170000 cusecs, the pumproom is inaccessible condition and the EB supply affected and the pumping stopped on 31.07.2024 at 5.00pm. After water level reduced and flow in river below 100000 cusecs, the power supply has been resumed, the pumping started on 03.08.2024.



CWSS to Muthamapalayam – EB supply affected and Pumproom is in inaccessible condition

## 6. CWSS to Koilkaradu and 29 Other Rural Habitations in Ammapet Union and AmmapaettaiTP,NerunjipettaiTP of Erode District

The source for this scheme is the surface flow of River Cauvery at Nerinjipet Barrage which is drawn in to off take well. From offtake well, water is pumped by means of vertical turbine pumpsets to Treatment plant at Komburso as to supply designed quantity of 2.45 MLD.

Due to increase in flood level of 90000 cusecs, the Clear Water sump submerged in Water Treatment Plant and the pumping stopped on 30.07.2024 at 8.00pm, in which 2 Town Panachayats namely Nerunjipettai, Ammapettai and 4 Village Panchayats in Ammmapettai Union got affected. The pumping has been resumed on 07.08.20