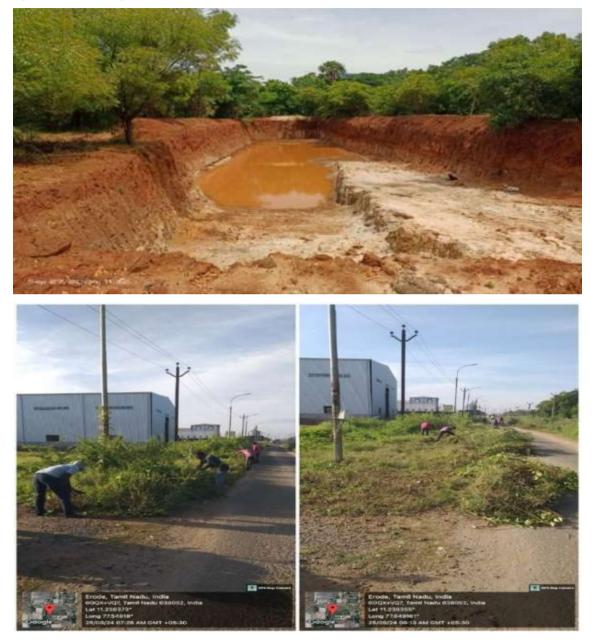

anies, caused water to accumulate on the main roads of the SIPCOT city. The rainwater was subsequently drained using a JCB. Additionally, in Eengur village, the culverts were blocked, leading to water accumulation around the village. As a result of the rain, the boundary walls of 10 companies on the 6th cross street of Sipcot collapsed and were damaged.

## **Action Taken Report**

Following the unprecedented rainfall in May 2024, measures have been taken to address the issue:

✤The earthen drain has been significantly deepened, and culverts have been desilted to improve water flow.

♦ A pond with a capacity of 28 lakh litre has been created at downstream to mitigate inundation.

Common areas are being maintained daily, including garbage cleaning and clearing bushes along the road sides.



5) Due to rain on 20.05.2024, 10 families (10 men, 9 women, and 10 children, for a total of 29 people) living in Kullampalayam village were surrounded by rainwater. The public was safely accommodated in relief camps, and food was provided.

# **Action Taken Report**

✤In the coming times, to prevent rainwater from stagnating, pipe culverts have been laid and arrangements have been made on 31.05.2024 for water to go directly to the pond.



6) On 31.08.2024, heavy rain in the Anthiyur taluk, Parkur hilly areas caused damage to the roads on both sides, which were later repaired.

# **Action Taken Report**

The road side all the culverts inlet and outlet vent was cleared



7) On 04.06.2024, heavy rain in several areas of Sathiyamangalam Circle caused the road from Punchai Puliyampatti to N