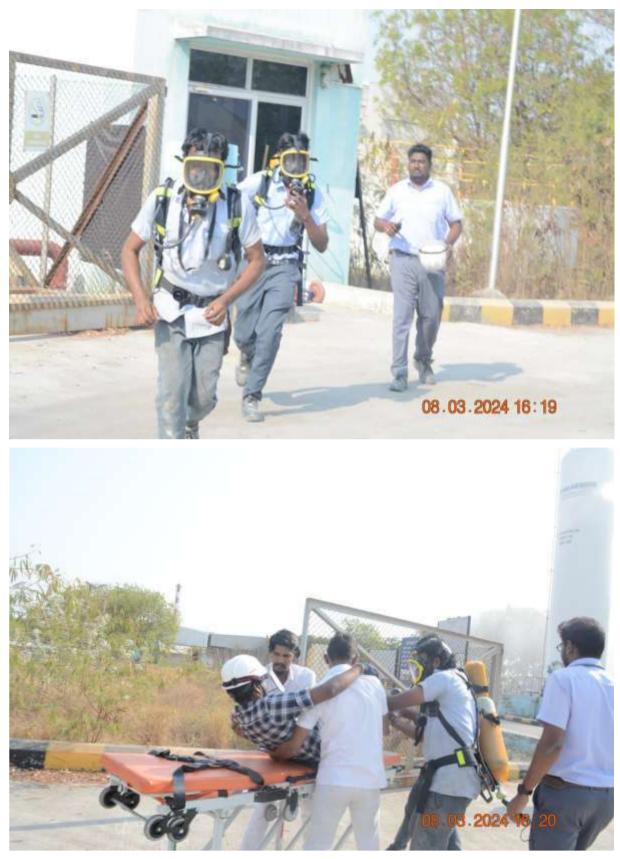

e Di<br>Iso Cyanate                          | Storage -<br>TDI -60<br>tone<br>Storage -<br>Polymerpo<br>lyol -<br>90MT                                                                | Horizantal<br>Tank /<br>Liquid                                                                                   |

In our District, Department of Industrial safety and Fire and Rescue Department officials are conducted safety audit and mock drill in the Industrial premises at regular intervals and they are also conducted awareness programme for the people who are living in the vicinity.



Mock drills conducted at IOCL – Bottling PlantPerundurai SIPCOT

# Erode District Disaster Management Plan - 2024



## **ROCA BATHROOM PRODUCTS P LTD**

Employee started the preventive maintenance work at LPG Yard.







Fire Extinguisher and Fire hydrant monitor system activated to control the Fire spreading at LNG yard







After siren raised all the employees evacuating from the factory to Safe Assemble Point #2



SAKTHI SUGARS PRIVATE LIMITED



#### SHEELA FOAM LTD

Location :- Foaming - TDI Spillage in Barrel Storage area



Security personal operated the Manal & Electrical Operated Emergency Siren



Foaming team mobilizing the spill kit trolley to incident location



Chemical resistance suit attending the damaged barrels



Fire fighting team started to extinguish with foam water monitor



**Rescuing the victim by Ambulance** 



Employees rushes the safe assembly point



Mock Drill Breifing is going on by Joint Director, Erode District



Addressing on the Mock Drill by Fire Officer in TFR