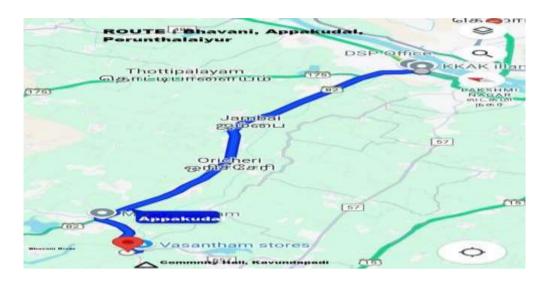

adi                                                                                   |
| Kavundapady                   | Kavundapadipudur | Erode, Chithode,                                                         | Mariammnkovil                                                                                 |
|                               |                  | Kavundapadi                                                              | marriage hall,                                                                                |
|                               |                  |                                                                          | Kavundapadipudur                                                                              |

### KAVUNDAPADY PS - TRAFFIC PLAN MAP



### **KADATHUR PS**

| Name of the<br>Police Station | Vulnerable<br>Areas | Name of the<br>alternative route for<br>Below mentioned<br>rescue places | Accommodation<br>facilities for NDRF<br>and SDRF Team<br>(Marriage hall /<br>school / Others) |
|-------------------------------|---------------------|--------------------------------------------------------------------------|-----------------------------------------------------------------------------------------------|
| Kadathur                      | Arasur JJ Nagar     | Sathy to Gobi Main road                                                  | Indiyampalayam<br>Community hall.                                                             |

### KADATHUR PS TRAFFIC PLAN MAP





| Name of the<br>Police Station | Vulnerable Areas | Name