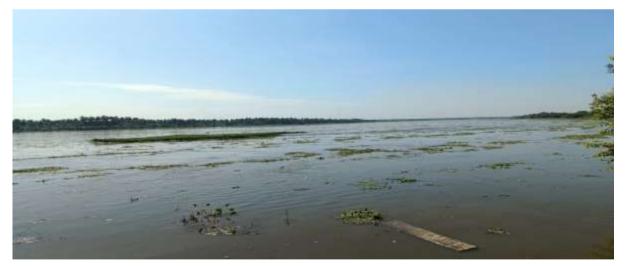

On the eastern side, River Cauvery runs as a natural boundary and the river Bhavani right from the Bhavanisagar Reservoir till its confluence with Cauvery runs in this District. Both these rivers during the north-east monsoon in October to December get the flood water from the upper reaches and cause heavy damage to the areas lying on its banks every year. Numerous rivulets that take their origin from the hills in the north are also subject to flash floods during the monsoon condition.

In Erode Division, Floods in river Cauvery are frequent due to discharges from Mettur and heavy rainfall below Mettur Dam and above Erode Taluk and also the heavy rainfall in the catchment areas of the river Bhavani which is also one of the tributaries for Cauvery. Excess outflow of water from Mettur Dam to Cauvery also poses problems to the people living in low lying areas on the river banks in Erode Taluk.

In Gobi Division, the floods in River Bhavani are more frequent than in Cauvery River. The flood in Bhavani is generally due to heavy discharge of water from Bhavanisagar dam. Though the discharge from Bhavanisagar dam does not by itself pose much threat, when it is followed by heavy rains, low lying areas in Bhavani Taluk especially the villages on the river banks between Sathy and Bhavani are exposed to risk of inundation.