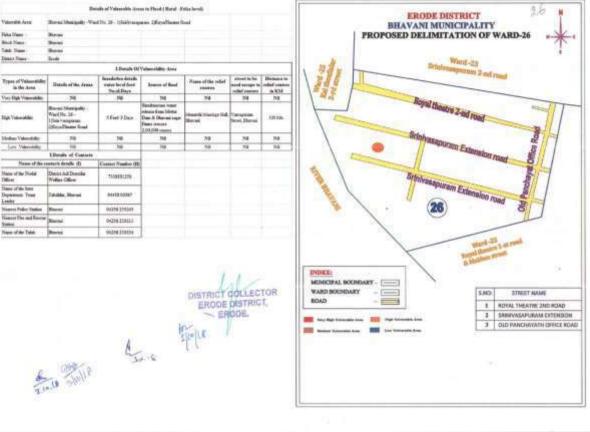

#### Erode District Disaster Management Plan - 2024

| 27 | Rain                         | Modakurichi  | Modakurichi     | Punjai Kaalamangalam 'B'                      |
|----|------------------------------|--------------|-----------------|-----------------------------------------------|
| 28 | Rain                         | Modakurichi  | Modakurichi     | Enjampalli                                    |
| 29 | River Bhavani                | Modakkurichi | Modakkuruchi    | Kangayampalayam                               |
| 30 | River Cauvery                | Kodumudi     | Unjalur         | Ward No.2                                     |
| 31 | River Cauvery                | Kodumudi     | Kodumudi        | Ward No.2<br>Chennasamudaram                  |
| 32 | River Cauvery                | Kodumudi     | Kodumudi        | Ward No.5- Vadakku Theru                      |
| 33 | River Cauvery                | Kodumudi     | Kodumudi        | Ward No.9 - Eluppu<br>Thoppu                  |
| 34 | River Cauvery                | Kodumudi     | Kilampadi       | Ward No.11                                    |
| 35 | River Cauvery                | Kodumudi     | Vengampur       | Ward No.2                                     |
| 36 | River Cauvery                | Kodumudi     | Kilambadi       | Nanjai Kolanalli                              |
| 37 | River Bhavani<br>and Cauvery | Bhavani      | Bhavani         | Ward No.4 - Kanthan<br>Pattarai               |
| 38 | River Bhavani<br>and Cauvery |              | Bhavani         | Ward No.4 - Pumping<br>Station Back Side      |
| 39 | River Bhavani<br>and Cauvery |              | Bhavani         | Ward No.8 -<br>Somasundarapuram               |
| 40 | River Bhavani<br>and Cauvery |              | Bhavani         | Ward 13 Palanipuram 1st<br>And 4th Street     |
| 41 | River Bhavani<br>and Cauvery |              | Bhavani         | Ward No. 20<br>Pasuveshwarar Street           |
| 42 | River Bhavani<br>and Cauvery |              | Bhavani         | Ward No.21 - Thandai<br>Periyar Street        |
| 43 | River Bhavani<br>and Cauvery |              | Bhavani         | Ward No.21 -Keeraikkara<br>street             |
| 44 | River Bhavani<br>and Cauvery | Bhavani      | Bhavani         | Ward No. 22- Old Bus<br>Stand                 |
| 45 | River Bhavani<br>and Cauvery | Bhavani      | Bhavani         | Ward No. 22- Makkan<br>Street                 |
| 46 | River Bhavani<br>and Cauvery | Bhavani      | Bhavani         | Ward No.25 Kalthozhilalar<br>street           |
| 47 | River Bhavani<br>and Cauvery | Bhavani      | Bhavani         | Ward No. 26 -<br>Srinavasapuram               |
| 48 | River Bhavani<br>and Cauvery | Bhavani      | Bhavani         | Ward No. 26 -<br>Royal Theater Road           |
| 49 | River Bhavani<br>and Cauvery | Bhavani      | Bhavani         | Ward No.27<br>Palakkarai street               |
| 50 | ,<br>River Bhavani           | Bhavani      | Jambai          | Ward No.09                                    |
| 51 | River Bhavani                | Bhavani      | P.Mettuppalayam | Ward No.9                                     |
| 52 | River Bhavani                | Bhavani      | Bhavani         | Uratchikottai Kamatchi<br>Amman Koil Street   |
| 53 | River Bhavani                | Bhavani      | Bhavani         | Uratchikottai Kamatchi<br>Nethaji Street      |
| 54 | River Bhavani                | Bhavani      | Kavundapadi     | Kavundapadi Gandhi Nagar                      |
| 55 | River Bhavani                | Bhavani      | Kavundapadi     | Serayampalayam                                |
| 56 | River Bhavani                | Bhavani      | Kavundapadi     | Kavundapadi<br>Vairamangalam<br>Koomputhottam |