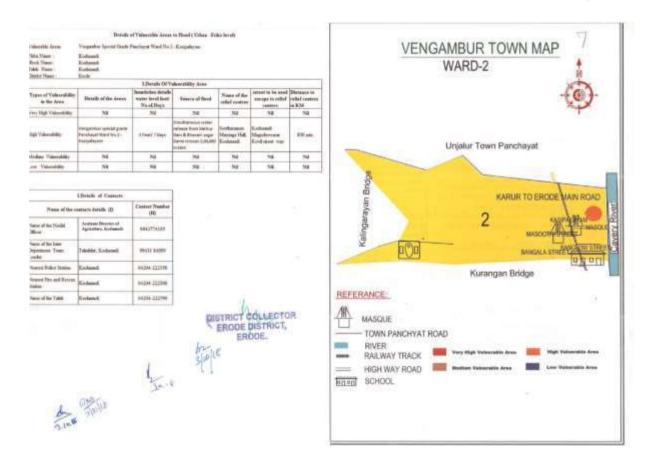

#### 2.6. List of Vulnerable Areas:

| SI.No | Source of        |                   | Name of the Firka or | Vulnerable Points                              |
|-------|------------------|-------------------|----------------------|------------------------------------------------|
|       |                  | Name of the Taluk | rural /Township for  |                                                |
|       |                  |                   | Urban Areas          |                                                |
| 1     | River            | Erode             | Corporation Erode    | Ward No.17 Kandhaiyan                          |
|       | Cauvery          |                   |                      | Thottam-Malligai Nagar                         |
|       | •                | Euro di e         | Companyations Funda  |                                                |
|       | River<br>Cauvery | Erode             | Corporation Erode    | Ward No.7 - Vairapalayam                       |
|       |                  | Erode             | Corporation Erode    | Ward No.60                                     |
| -     | Cauvery          |                   |                      |                                                |
|       | River Cauvery    | Erode             | Erode North          | Anainasuvam palayam                            |
| 5     | River Cauvery    | Erode             | Erode North          | Anainasuvam palayam                            |
| 6     | River Cauvery    | Erode             | Erode North          | Elavamalai - Padithurai                        |
| 7     | River Cauvery    | Erode             | Erode North          | Elavamalai -                                   |
|       |                  |                   |                      | Solamanthottam                                 |
| 8     | River Cauvery    | Erode             | Erode North          | Elavamalai Village,<br>Sudukattudhurai         |
| 9     | River Cauvery    | Frode             | Erode North          | Elavamalai Village,                            |
| 5     | River Cauvery    | LIUUE             |                      | Karupparayan Kovil                             |
| 10    | River Cauvery    | Frode             | Erode North          | Elavamalai Village, Odai                       |
|       |                  |                   | Erode North          | <b>2</b> .                                     |
| 11    | River Cauvery    | Erode             |                      | Mettunasuvam palayam<br>Village, Nattuvan Kadu |
| 12    | River Cauvery    | Erode             | Erode North          | Mettunasuvam palayam                           |
|       | -                |                   |                      | Village, Kandasamy                             |
|       |                  |                   |                      | Thottam                                        |
| 13    | River Cauvery    | Erode             | Erode North          | Karaiellapalayam Village,                      |
| 14    | Rain             | Erodo             | Corporation Frada    | Sudukattu dhurai                               |
|       |                  | Erode             | Corporation Erode    | Ward No.45 - Ashokapuri                        |
| 15    | Rain             | Erode             | Corporation Erode    | Ward No.45 - Ex -Service                       |
| 16    | Rain             | Erode             | Corporation Frada    | Men Colony<br>Ward No.45 - Central             |
| 10    | Naill            | LIUUE             | Corporation Erode    | Threatre area                                  |
| 17    | Rain             | Erode             | Corporation Erode    | Ward No.45 -Ambedkar                           |
| 1/    | IXaiii           | LIUUE             |                      | Street (Stony Bridge Area)                     |
| 18    | Rain             | Modakkurichi      | Modakkuruchi         | Ward No.3 Kosalai,                             |
|       |                  |                   |                      | Keerikalkadu                                   |
| 19    | Rain             | Modakkurichi      | Modakkuruchi         | Ward No.15                                     |
| _     | -                |                   |                      | Gandhi Street,                                 |
|       |                  |                   |                      | Naduppalayam                                   |
| 20    | Rain             | Modakkurichi      | Arachalur            | Ward No.12                                     |
|       |                  |                   |                      | Komarapalayam Colony                           |
| 21    | Rain             | Modakkurichi      | Arachalur            | Ward No.13                                     |
|       |                  |                   |                      | Vadapalani Ad Colony                           |
| 22    | Rain             | Modakkurichi      | Avalpoondurai        | Ward No.4                                      |
|       |                  |                   | -                    | A.D New Colony                                 |
| 23    | Rain             | Modakkurichi      | Avalpoondurai        | Ward No.15 Pungadu                             |
|       |                  |                   |                      | Thirumangalam Main                             |
|       |                  |                   |                      | Street                                         |
| 24    | Rain             | Modakurichi       | Modakuruchi          | Punjai Lakkapuram                              |
|       |                  |                   |                      | Pokkuvarathu Nagar                             |
| 25    | Rain             | Modakurichi       | Modakuruchi          | Punjai Kalamangalam B<br>Kattur A.D. Colony    |
|       |                  |                   |                      |                                                |
| 26    | Rain             | Modakurichi       | Modakurichi          | Punjai Kaalamangalam 'A'                       |