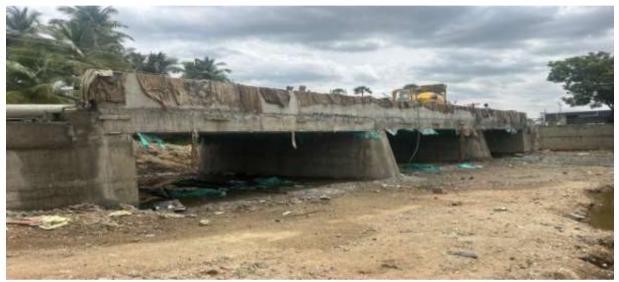

collapse. Additionally, the Thattampudhur causeway was completely submerged in water.

# **Action Taken Report**

Banks of Gudakkarai Pond is now restored using Panchayat union general fund and the water way os cleared for free flow of water to prevent water logging in future



9) In Erode District, Erode taluk, in the Erode West Inner Circle, a ground-level bridge approximately 60 feet long, connecting Mokkayampalayam and Kulathupalayam, was washed away by heavy rain on the night of 21.11.2023. This bridge is located in Villarasambatti "B" Village, Majara Ellapalayam R.S., at Nos. 14, 15, 30, 35, and 36, and was constructed by the Ellapalayam Panchayat about 40 years ago.

# **Action Taken Report**

Bridge construction work has been completed. There is no chance to flood in that area.



10) In Karumandichellipalayam village, in the Chettithoppu area, heavy rain on 21.11.2023, caused rainwater to overflow onto the state highway leading from Perundurai to Erode.

# **Action Taken Report**

The overflow water from the Chettithoppu due to heavy rain has been drained out. At present waster water has been drained out by using 7.5 HP motor. Action has been taken to construct stormwater drain based on the feasibility report and opinion of the Public.



11) The details of the areas affected by heavy rains in the Erode circle on the night of 21.11.2023 are as follows:

1) Erode East - Periasemur, B Village - Malli Nagar - 76 people were accommodated in relief camps.

2) Erode East - Periasemur, B Village - Annai Satya Nagar - 30 people were accommodated in relief camps.

3) Erod