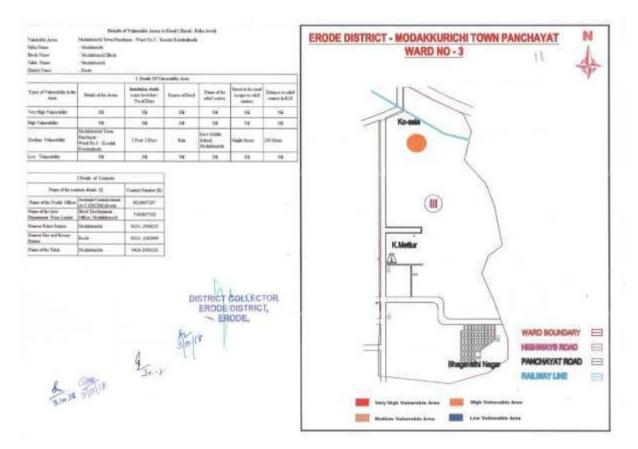

#### 2.6. List of Vulnerable Areas:

| SI.No | Source of        |                   | Name of the Firka or | Vulnerable Points                              |
|-------|------------------|-------------------|----------------------|------------------------------------------------|
|       |                  | Name of the Taluk | rural /Township for  |                                                |
|       |                  |                   | Urban Areas          |                                                |
| 1     | River            | Erode             | Corporation Erode    | Ward No.17 Kandhaiyan                          |
|       | Cauvery          |                   |                      | Thottam-Malligai Nagar                         |
|       | •                | Euro di e         | Companyations Funda  |                                                |
|       | River<br>Cauvery | Erode             | Corporation Erode    | Ward No.7 - Vairapalayam                       |
|       |                  | Erode             | Corporation Erode    | Ward No.60                                     |
| -     | Cauvery          |                   |                      |                                                |
|       | River Cauvery    | Erode             | Erode North          | Anainasuvam palayam                            |
| 5     | River Cauvery    | Erode             | Erode North          | Anainasuvam palayam                            |
| 6     | River Cauvery    | Erode             | Erode North          | Elavamalai - Padithurai                        |
| 7     | River Cauvery    | Erode             | Erode North          | Elavamalai -                                   |
|       |                  |                   |                      | Solamanthottam                                 |
| 8     | River Cauvery    | Erode             | Erode North          | Elavamalai Village,<br>Sudukattudhurai         |
| 9     | River Cauvery    | Frode             | Erode North          | Elavamalai Village,                            |
| 5     | River Cauvery    | LIUUE             |                      | Karupparayan Kovil                             |
| 10    | River Cauvery    | Frode             | Erode North          | Elavamalai Village, Odai                       |
|       |                  |                   | Erode North          | <b>2</b> .                                     |
| 11    | River Cauvery    | Erode             |                      | Mettunasuvam palayam<br>Village, Nattuvan Kadu |
| 12    | River Cauvery    | Erode             | Erode North          | Mettunasuvam palayam                           |
|       | -                |                   |                      | Village, Kandasamy                             |
|       |                  |                   |                      | Thottam                                        |
| 13    | River Cauvery    | Erode             | Erode North          | Karaiellapalayam Village,                      |
| 14    | Rain             | Erodo             | Corporation Frada    | Sudukattu dhurai                               |
|       |                  | Erode             | Corporation Erode    | Ward No.45 - Ashokapuri                        |
| 15    | Rain             | Erode             | Corporation Erode    | Ward No.45 - Ex -Service                       |
| 16    | Rain             | Erode             | Corporation Frada    | Men Colony<br>Ward No.45 - Central             |
| 10    | Naill            | LIUUE             | Corporation Erode    | Threatre area                                  |
| 17    | Rain             | Erode             | Corporation Erode    | Ward No.45 -Ambedkar                           |
| 1/    | IXaiii           | LIUUE             |                      | Street (Stony Bridge Area)                     |
| 18    | Rain             | Modakkurichi      | Modakkuruchi         | Ward No.3 Kosalai,                             |
|       |                  |                   |                      | Keerikalkadu                                   |
| 19    | Rain             | Modakkurichi      | Modakkuruchi         | Ward No.15                                     |
| _     | -                |                   |                      | Gandhi Street,                                 |
|       |                  |                   |                      | Naduppalayam                                   |
| 20    | Rain             | Modakkurichi      | Arachalur            | Ward No.12                                     |
|       |                  |                   |                      | Komarapalayam Colony                           |
| 21    | Rain             | Modakkurichi      | Arachalur            | Ward No.13                                     |
|       |                  |                   |                      | Vadapalani Ad Colony                           |
| 22    | Rain             | Modakkurichi      | Avalpoondurai        | Ward No.4                                      |
|       |                  |                   | -                    | A.D New Colony                                 |
| 23    | Rain             | Modakkurichi      | Avalpoondurai        | Ward No.15 Pungadu                             |
|       |                  |                   |                      | Thirumangalam Main                             |
|       |                  |                   |                      | Street                                         |
| 24    | Rain             | Modakurichi       | Modakuruchi          | Punjai Lakkapuram                              |
|       |                  |                   |                      | Pokkuvarathu Nagar                             |
| 25    | Rain             | Modakurichi       | Modakuruchi          | Punjai Kalamangalam B<br>Kattur A.D. Colony    |
|       |                  |                   |                      |                                                |
| 26    | Rain             | Modakurichi       | Modakurichi          | Punjai Kaalamangalam 'A'                       |