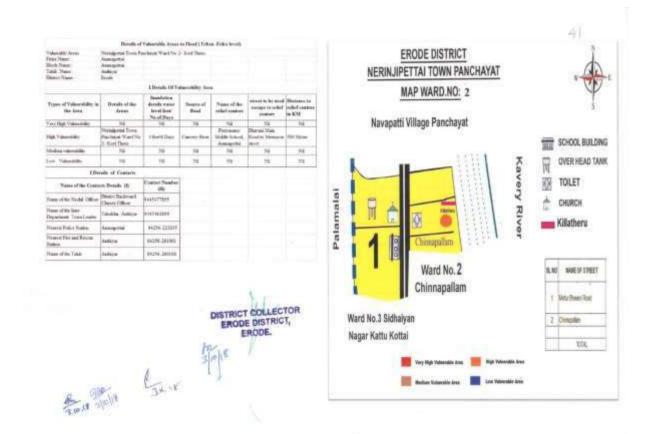

## Solar Powered Fencing

To protect agricultural crops from animals, solar fencing units of 5 lines, 7 lines and 10 linesof fence wire forall animals exceptelephantsand additional hanging type solar fencing units that can drive away elephants, will be installed in the individual farmer's field under National Agricultural Development Programme with 50% subsidy assistance with a financial outlay of Rs.2crore.