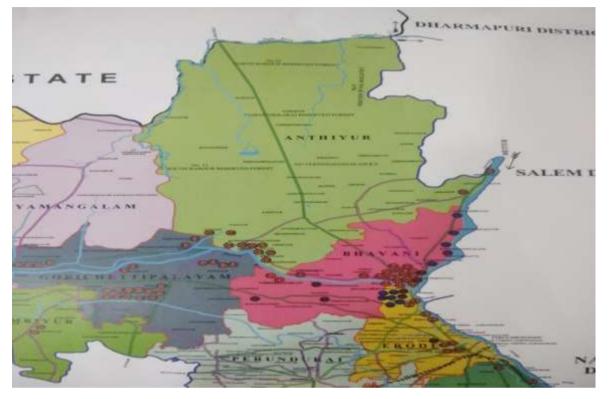

alayam Road<br>Mevani                       | 25                    |

As the water entered the localities, the families were evacuated and shifted to relief camps. No major damages were reported.

### \* Mettur reservoir:

The outflow from the mettur increased from 75000 to 95500 cusecs on 4th august. The PWD officials of mettur dam and the District Collector periodically passed the message on the inflows and the outflows. Based on this collector alerted the officials and IDZT teams. Through the tom-tom the public were sent warning

messages to not go for bathing or fishing in the river. The drastic surge in the outflow to 10800 cusecs led to evacuation of 60 families in Bhavani taluk. As the water level rose to 210000, crops submerged and more families had to shift to the relief camps.



### AN ASSESSMENT ON FLOOD WATERS

In addition to the marking of vulnerable points and geotagging the same, we have also noted the height of water reached corresponding to the outflow levels in all the flood affected Taluk which will serve as reference points for future evacuation process.

| Date       | Water Level<br>(ft) | Storage<br>(mcft) | Inflow<br>(cusecs) | Outflow<br>(cusecs) |
|------------|---------------------|-------------------|--------------------|---------------------|
| 04.08.2022 | 120                 | 93678             | 210000             | 210000              |
| 05.08.2022 | 120                 | 93582             | 200000             | 210000              |
| 06.08.2022 | 120                 | 93534             | 177000             | 180000              |
| 07.0