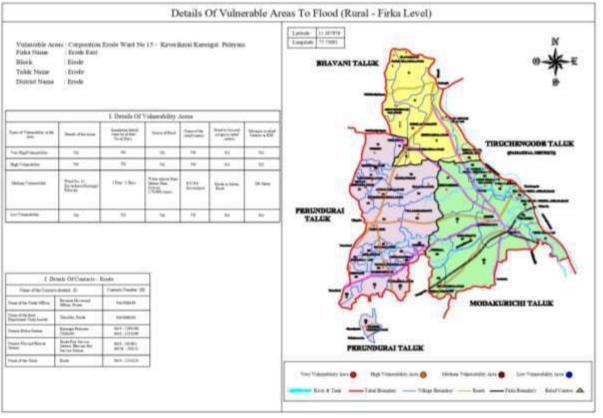

#### 2.6. List of Vulnerable Areas:

| SI.No | Source of        |                   | Name of the Firka or | Vulnerable Points                              |
|-------|------------------|-------------------|----------------------|------------------------------------------------|
|       |                  | Name of the Taluk | rural /Township for  |                                                |
|       |                  |                   | Urban Areas          |                                                |
| 1     | River            | Erode             | Corporation Erode    | Ward No.17 Kandhaiyan                          |
|       | Cauvery          |                   |                      | Thottam-Malligai Nagar                         |
|       | •                | Euro di e         | Companyations Funda  |                                                |
|       | River<br>Cauvery | Erode             | Corporation Erode    | Ward No.7 - Vairapalayam                       |
|       |                  | Erode             | Corporation Erode    | Ward No.60                                     |
| -     | Cauvery          |                   |                      |                                                |
|       | River Cauvery    | Erode             | Erode North          | Anainasuvam palayam                            |
| 5     | River Cauvery    | Erode             | Erode North          | Anainasuvam palayam                            |
| 6     | River Cauvery    | Erode             | Erode North          | Elavamalai - Padithurai                        |
| 7     | River Cauvery    | Erode             | Erode North          | Elavamalai -                                   |
|       |                  |                   |                      | Solamanthottam                                 |
| 8     | River Cauvery    | Erode             | Erode North          | Elavamalai Village,<br>Sudukattudhurai         |
| 9     | River Cauvery    | Frode             | Erode North          | Elavamalai Village,                            |
| 5     | River Cauvery    | LIUUE             |                      | Karupparayan Kovil                             |
| 10    | River Cauvery    | Frode             | Erode North          | Elavamalai Village, Odai                       |
|       |                  |                   | Erode North          | <b>2</b> .                                     |
| 11    | River Cauvery    | Erode             |                      | Mettunasuvam palayam<br>Village, Nattuvan Kadu |
| 12    | River Cauvery    | Erode             | Erode North          | Mettunasuvam palayam                           |
|       | -                |                   |                      | Village, Kandasamy                             |
|       |                  |                   |                      | Thottam                                        |
| 13    | River Cauvery    | Erode             | Erode North          | Karaiellapalayam Village,                      |
| 14    | Rain             | Erodo             | Corporation Frada    | Sudukattu dhurai                               |
|       |                  | Erode             | Corporation Erode    | Ward No.45 - Ashokapuri                        |
| 15    | Rain             | Erode             | Corporation Erode    | Ward No.45 - Ex -Service                       |
| 16    | Rain             | Erode             | Corporation Frada    | Men Colony<br>Ward No.45 - Central             |
| 10    | Naill            | LIUUE             | Corporation Erode    | Threatre area                                  |
| 17    | Rain             | Erode             | Corporation Erode    | Ward No.45 -Ambedkar                           |
| 1/    | IXaiii           | LIUUE             |                      | Street (Stony Bridge Area)                     |
| 18    | Rain             | Modakkurichi      | Modakkuruchi         | Ward No.3 Kosalai,                             |
|       |                  |                   |                      | Keerikalkadu                                   |
| 19    | Rain             | Modakkurichi      | Modakkuruchi         | Ward No.15                                     |
| _     | -                |                   |                      | Gandhi Street,                                 |
|       |                  |                   |                      | Naduppalayam                                   |
| 20    | Rain             | Modakkurichi      | Arachalur            | Ward No.12                                     |
|       |                  |                   |                      | Komarapalayam Colony                           |
| 21    | Rain             | Modakkurichi      | Arachalur            | Ward No.13                                     |
|       |                  |                   |                      | Vadapalani Ad Colony                           |
| 22    | Rain             | Modakkurichi      | Avalpoondurai        | Ward No.4                                      |
|       |                  |                   | -                    | A.D New Colony                                 |
| 23    | Rain             | Modakkurichi      | Avalpoondurai        | Ward No.15 Pungadu                             |
|       |                  |                   |                      | Thirumangalam Main                             |
|       |                  |                   |                      | Street                                         |
| 24    | Rain             | Modakurichi       | Modakuruchi          | Punjai Lakkapuram                              |
|       |                  |                   |                      | Pokkuvarathu Nagar                             |
| 25    | Rain             | Modakurichi       | Modakuruchi          | Punjai Kalamangalam B<br>Kattur A.D. Colony    |
|       |                  |                   |                      |                                                |
| 26    | Rain             | Modakurichi       | Modakurichi          | Punjai Kaalamangalam 'A'                       |