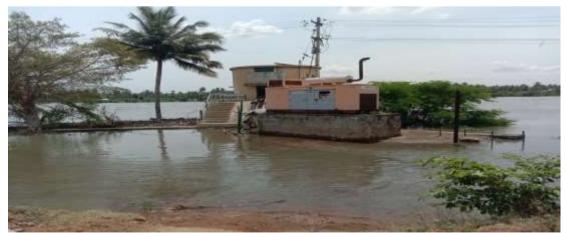

ther Rural Habitations in Modakkurichi Union and Avalpoondurai TP of Erode District.

The surface water from the River Cauvery is collected in the Collection well, which is constructed on the river bank at Parisalthurai and raw water is pumped to treatment plant which is located at 46Pudurthrough 250mm CI and 250mm DI pipes.The scheme is designed to supply of 1.76 MLD at present.

From this CWSS, water supplied to46 rural habitations in 46 Pudur Panchayat of Modakurichi union in Erode District. Due to increase in flood level of 170000 cusecs, the pumproom is inaccessible condition and the EB supply affected and the pumping stopped on 31.07.2024 at 5.00pm. After water level reduced and flow in river below 100000 cusecs, the power supply has been resumed, the pumping started on 03.08.2024.



CWSS to Subbarayavalasu –EB supply affected and Pumproom is in inaccessible condition

## **5. CWSS to 44 Habitations in Erode and Modakurichi unions of Erode** District (Muthampalayam)

The surface water from the River Cauvery is collected in the Collection well, which is constructed on the river bank at Samayasangili and raw water is pumped to treatment plant which is located at Thottampatti, which is designed to supply a quantity of0.90MLD at present through 250mm CI and 250mm DI pipe.From this CWSS, water supplied to8 rural habitations in MS Mangalam Panchayat of Modakurichi union in Erode District. Due to increase in flood level of 170000 cusecs, the pumproom is inaccessible condition and the EB supply affected and the pumping stopped on 31.07.2024 at 5.00pm. After water level reduc