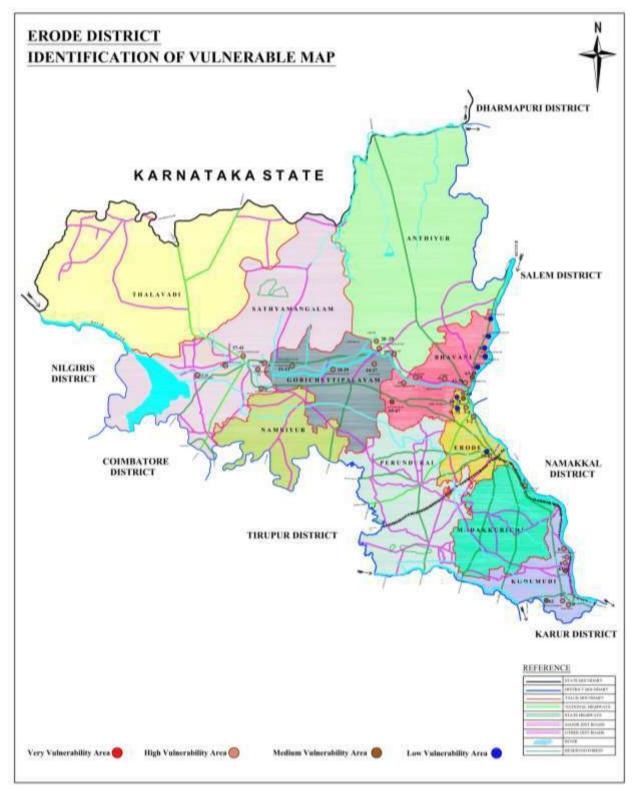

#### 2.6. List of Vulnerable Areas:

| SI.No | Source of        |                   | Name of the Firka or | Vulnerable Points                              |
|-------|------------------|-------------------|----------------------|------------------------------------------------|
|       |                  | Name of the Taluk | rural /Township for  |                                                |
|       |                  |                   | Urban Areas          |                                                |
| 1     | River            | Erode             | Corporation Erode    | Ward No.17 Kandhaiyan                          |
|       | Cauvery          |                   |                      | Thottam-Malligai Nagar                         |
|       | •                | Euro di e         | Companyations Funda  |                                                |
|       | River<br>Cauvery | Erode             | Corporation Erode    | Ward No.7 - Vairapalayam                       |
|       |                  | Erode             | Corporation Erode    | Ward No.60                                     |
| -     | Cauvery          |                   |                      |                                                |
|       | River Cauvery    | Erode             | Erode North          | Anainasuvam palayam                            |
| 5     | River Cauvery    | Erode             | Erode North          | Anainasuvam palayam                            |
| 6     | River Cauvery    | Erode             | Erode North          | Elavamalai - Padithurai                        |
| 7     | River Cauvery    | Erode             | Erode North          | Elavamalai -                                   |
|       |                  |                   |                      | Solamanthottam                                 |
| 8     | River Cauvery    | Erode             | Erode North          | Elavamalai Village,<br>Sudukattudhurai         |
| 9     | River Cauvery    | Frode             | Erode North          | Elavamalai Village,                            |
| 5     | River Cauvery    | LIUUE             |                      | Karupparayan Kovil                             |
| 10    | River Cauvery    | Frode             | Erode North          | Elavamalai Village, Odai                       |
|       |                  |                   | Erode North          | <b>2</b> .                                     |
| 11    | River Cauvery    | Erode             |                      | Mettunasuvam palayam<br>Village, Nattuvan Kadu |
| 12    | River Cauvery    | Erode             | Erode North          | Mettunasuvam palayam                           |
|       | -                |                   |                      | Village, Kandasamy                             |
|       |                  |                   |                      | Thottam                                        |
| 13    | River Cauvery    | Erode             | Erode North          | Karaiellapalayam Village,                      |
| 14    | Rain             | Erodo             | Corporation Frada    | Sudukattu dhurai                               |
|       |                  | Erode             | Corporation Erode    | Ward No.45 - Ashokapuri                        |
| 15    | Rain             | Erode             | Corporation Erode    | Ward No.45 - Ex -Service                       |
| 16    | Rain             | Erode             | Corporation Frada    | Men Colony<br>Ward No.45 - Central             |
| 10    | Naill            | LIUUE             | Corporation Erode    | Threatre area                                  |
| 17    | Rain             | Erode             | Corporation Erode    | Ward No.45 -Ambedkar                           |
| 1/    | IXaiii           | LIUUE             |                      | Street (Stony Bridge Area)                     |
| 18    | Rain             | Modakkurichi      | Modakkuruchi         | Ward No.3 Kosalai,                             |
|       |                  |                   |                      | Keerikalkadu                                   |
| 19    | Rain             | Modakkurichi      | Modakkuruchi         | Ward No.15                                     |
| _     | -                |                   |                      | Gandhi Street,                                 |
|       |                  |                   |                      | Naduppalayam                                   |
| 20    | Rain             | Modakkurichi      | Arachalur            | Ward No.12                                     |
|       |                  |                   |                      | Komarapalayam Colony                           |
| 21    | Rain             | Modakkurichi      | Arachalur            | Ward No.13                                     |
|       |                  |                   |                      | Vadapalani Ad Colony                           |
| 22    | Rain             | Modakkurichi      | Avalpoondurai        | Ward No.4                                      |
|       |                  |                   | -                    | A.D New Colony                                 |
| 23    | Rain             | Modakkurichi      | Avalpoondurai        | Ward No.15 Pungadu                             |
|       |                  |                   |                      | Thirumangalam Main                             |
|       |                  |                   |                      | Street                                         |
| 24    | Rain             | Modakurichi       | Modakuruchi          | Punjai Lakkapuram                              |
|       |                  |                   |                      | Pokkuvarathu Nagar                             |
| 25    | Rain             | Modakurichi       | Modakuruchi          | Punjai Kalamangalam B<br>Kattur A.D. Colony    |
|       |                  |                   |                      |                                                |
| 26    | Rain             | Modakurichi       | Modakurichi          | Punjai Kaalamangalam 'A'                       |

#### **2.6.1 List of NewVulnerable Areas identified for the year 2023-2024:**

23 new areas have been identified as vulnerable based on the experience in the North-East monsson rains in the year 2023 and in the summer/South-West monsoon rains in 2024. Among these 23 areas, 11 are categorized as highly vulnerable and 12 as moderately vulnerable. All the vulnerable areas identified in Anthiyur Taluk except Bargur village are due to heavy rains and subsequent discharge of water from Anthiyur lake.

#### 2.6.1 NewVulnerable Area Map for the year 2023-2024: