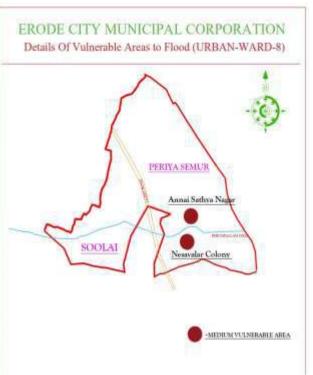

| SI.No | Source of<br>flood | Name of the<br>Taluk | Name of the Firka or<br>rural /Township for<br>Urban Areas |                                            | Classificati<br>on of<br>vulnerable<br>areas |
|-------|--------------------|----------------------|------------------------------------------------------------|--------------------------------------------|----------------------------------------------|
| 1     | Rain               | Erode                | Corporation Erode                                          | Annai Sathiya Nagar                        | Medium                                       |
| 2     | Rain               | Erode                | Corporation Erode                                          | Nesavalar colony                           | Medium                                       |
| 3     | Rain               | Erode                |                                                            | Kamarajar Street,Nadar<br>Medu             | Medium                                       |
| 4     | Rain               | Modakurichi          |                                                            | Aval Poondurai B Village<br>Mettur Mandhai | Medium                                       |