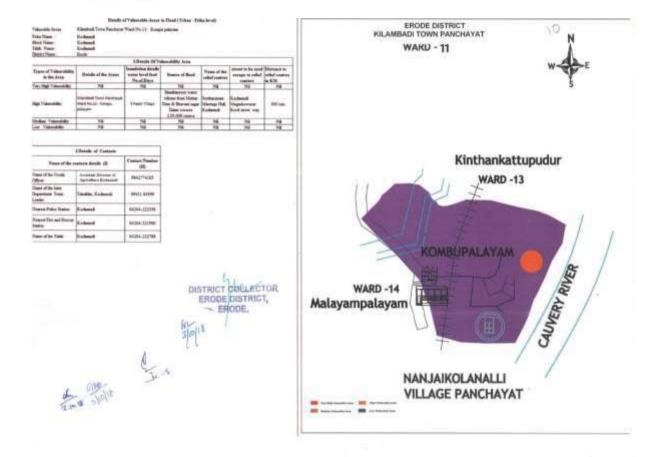

#### 2.6. List of Vulnerable Areas:

| SI.No | Source of        |                   | Name of the Firka or | Vulnerable Points                              |
|-------|------------------|-------------------|----------------------|------------------------------------------------|
|       |                  | Name of the Taluk | rural /Township for  |                                                |
|       |                  |                   | Urban Areas          |                                                |
| 1     | River            | Erode             | Corporation Erode    | Ward No.17 Kandhaiyan                          |
|       | Cauvery          |                   |                      | Thottam-Malligai Nagar                         |
|       | •                | Euro di e         | Companyations Funda  |                                                |
|       | River<br>Cauvery | Erode             | Corporation Erode    | Ward No.7 - Vairapalayam                       |
|       |                  | Erode             | Corporation Erode    | Ward No.60                                     |
| -     | Cauvery          |                   |                      |                                                |
|       | River Cauvery    | Erode             | Erode North          | Anainasuvam palayam                            |
| 5     | River Cauvery    | Erode             | Erode North          | Anainasuvam palayam                            |
| 6     | River Cauvery    | Erode             | Erode North          | Elavamalai - Padithurai                        |
| 7     | River Cauvery    | Erode             | Erode North          | Elavamalai -                                   |
|       |                  |                   |                      | Solamanthottam                                 |
| 8     | River Cauvery    | Erode             | Erode North          | Elavamalai Village,<br>Sudukattudhurai         |
| 9     | River Cauvery    | Frode             | Erode North          | Elavamalai Village,                            |
| 5     | River Cauvery    | LIUUE             |                      | Karupparayan Kovil                             |
| 10    | River Cauvery    | Frode             | Erode North          | Elavamalai Village, Odai                       |
|       |                  |                   | Erode North          | <b>2</b> .                                     |
| 11    | River Cauvery    | Erode             |                      | Mettunasuvam palayam<br>Village, Nattuvan Kadu |
| 12    | River Cauvery    | Erode             | Erode North          | Mettunasuvam palayam                           |
|       | -                |                   |                      | Village, Kandasamy                             |
|       |                  |                   |                      | Thottam                                        |
| 13    | River Cauvery    | Erode             | Erode North          | Karaiellapalayam Village,                      |
| 14    | Rain             | Erodo             | Corporation Frada    | Sudukattu dhurai                               |
|       |                  | Erode             | Corporation Erode    | Ward No.45 - Ashokapuri                        |
| 15    | Rain             | Erode             | Corporation Erode    | Ward No.45 - Ex -Service                       |
| 16    | Rain             | Erode             | Corporation Frada    | Men Colony<br>Ward No.45 - Central             |
| 10    | Naill            | LIUUE             | Corporation Erode    | Threatre area                                  |
| 17    | Rain             | Erode             | Corporation Erode    | Ward No.45 -Ambedkar                           |
| 1/    | IXaiii           | LIUUE             |                      | Street (Stony Bridge Area)                     |
| 18    | Rain             | Modakkurichi      | Modakkuruchi         | Ward No.3 Kosalai,                             |
|       |                  |                   |                      | Keerikalkadu                                   |
| 19    | Rain             | Modakkurichi      | Modakkuruchi         | Ward No.15                                     |
| _     | -                |                   |                      | Gandhi Street,                                 |
|       |                  |                   |                      | Naduppalayam                                   |
| 20    | Rain             | Modakkurichi      | Arachalur            | Ward No.12                                     |
|       |                  |                   |                      | Komarapalayam Colony                           |
| 21    | Rain             | Modakkurichi      | Arachalur            | Ward No.13                                     |
|       |                  |                   |                      | Vadapalani Ad Colony                           |
| 22    | Rain             | Modakkurichi      | Avalpoondurai        | Ward No.4                                      |
|       |                  |                   | -                    | A.D New Colony                                 |
| 23    | Rain             | Modakkurichi      | Avalpoondurai        | Ward No.15 Pungadu                             |
|       |                  |                   |                      | Thirumangalam Main                             |
|       |                  |                   |                      | Street                                         |
| 24    | Rain             | Modakurichi       | Modakuruchi          | Punjai Lakkapuram                              |
|       |                  |                   |                      | Pokkuvarathu Nagar                             |
| 25    | Rain             | Modakurichi       | Modakuruchi          | Punjai Kalamangalam B<br>Kattur A.D. Colony    |
|       |                  |                   |                      |                                                |
| 26    | Rain             | Modakurichi       | Modakurichi          | Punjai Kaalamangalam 'A'                       |