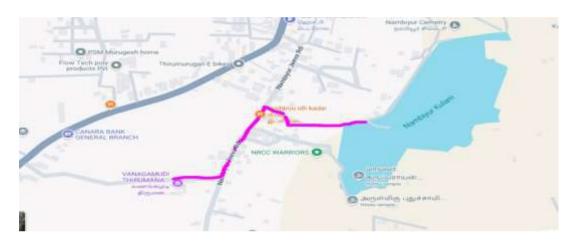

|

### KADATHUR PS TRAFFIC PLAN MAP





| Name of the<br>Police Station | Vulnerable Areas | Name of the<br>alternative route for<br>Below mentioned<br>rescue places | Accommodation<br>facilities for NDRF<br>and SDRF Team<br>(Marriage hall /<br>school / Others) |
|-------------------------------|------------------|--------------------------------------------------------------------------|-----------------------------------------------------------------------------------------------|
| Nambiyur                      | Chettiyampathy   | Pliyampalayam Road<br>and Kedarai Road                                   | Sivasakthi Kalyana<br>mandapam-                                                               |

### NAMBIYUR PS

# NAMBIYUR PS TRAFFIC PLAN MAP



# SATHY SUB DIVISION - Sathyamangalam PS

| Name of the<br>Police Station | Vulnerable<br>Areas                                         | Name of the<br>alternative route<br>for Below<br>mentioned rescue<br>places | Accommodation<br>facilities for NDRF<br>and SDRF Team<br>(Marriage hall /<br>school / Others) |
|-------------------------------|-------------------------------------------------------------|-----------------------------------------------------------------------------|-----------------------------------------------------------------------------------------------|
| Sathyamangalam                | MamarathuPad<br>ithurai<br>Sembadar<br>palayam<br>Sadumugai | Erode –<br>Sathyamangalam<br>Kodivery road<br>Sadumugai<br>Sembadar palayam | Nerhunagar<br>Community Hall<br>Ariyappam