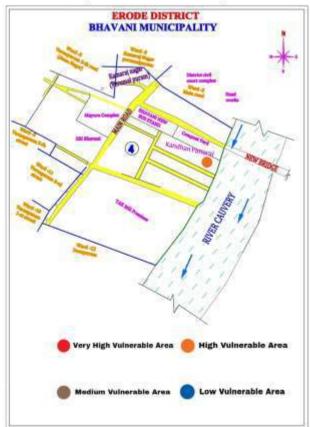

#### **2.6.1 List of NewVulnerable Areas identified for the year 2023-2024:**

23 new areas have been identified as vulnerable based on the experience in the North-East monsson rains in the year 2023 and in the summer/South-West monsoon rains in 2024. Among these 23 areas, 11 are categorized as highly vulnerable and 12 as moderately vulnerable. All the vulnerable areas identified in Anthiyur Taluk except Bargur village are due to heavy rains and subsequent discharge of water from Anthiyur lake.

#### 2.6.1 NewVulnerable Area Map for the year 2023-2024: