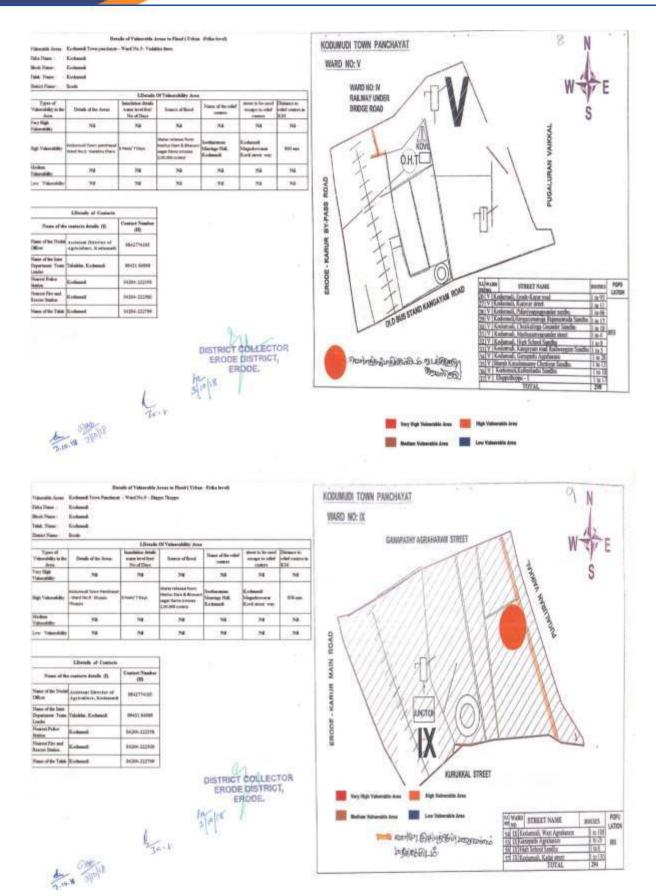

#### 2.6. List of Vulnerable Areas:

| SI.No | Source of        |                   | Name of the Firka or | Vulnerable Points                              |
|-------|------------------|-------------------|----------------------|------------------------------------------------|
|       |                  | Name of the Taluk | rural /Township for  |                                                |
|       |                  |                   | Urban Areas          |                                                |
| 1     | River            | Erode             | Corporation Erode    | Ward No.17 Kandhaiyan                          |
|       | Cauvery          |                   |                      | Thottam-Malligai Nagar                         |
|       | •                | Euro di e         | Companyations Funda  |                                                |
|       | River<br>Cauvery | Erode             | Corporation Erode    | Ward No.7 - Vairapalayam                       |
|       |                  | Erode             | Corporation Erode    | Ward No.60                                     |
| -     | Cauvery          |                   |                      |                                                |
|       | River Cauvery    | Erode             | Erode North          | Anainasuvam palayam                            |
| 5     | River Cauvery    | Erode             | Erode North          | Anainasuvam palayam                            |
| 6     | River Cauvery    | Erode             | Erode North          | Elavamalai - Padithurai                        |
| 7     | River Cauvery    | Erode             | Erode North          | Elavamalai -                                   |
|       |                  |                   |                      | Solamanthottam                                 |
| 8     | River Cauvery    | Erode             | Erode North          | Elavamalai Village,<br>Sudukattudhurai         |
| 9     | River Cauvery    | Frode             | Erode North          | Elavamalai Village,                            |
| 5     | River Cauvery    | LIUUE             |                      | Karupparayan Kovil                             |
| 10    | River Cauvery    | Frode             | Erode North          | Elavamalai Village, Odai                       |
|       |                  |                   | Erode North          | <b>2</b> .                                     |
| 11    | River Cauvery    | Erode             |                      | Mettunasuvam palayam<br>Village, Nattuvan Kadu |
| 12    | River Cauvery    | Erode             | Erode North          | Mettunasuvam palayam                           |
|       | -                |                   |                      | Village, Kandasamy                             |
|       |                  |                   |                      | Thottam                                        |
| 13    | River Cauvery    | Erode             | Erode North          | Karaiellapalayam Village,                      |
| 14    | Rain             | Erodo             | Corporation Frada    | Sudukattu dhurai                               |
|       |                  | Erode             | Corporation Erode    | Ward No.45 - Ashokapuri                        |
| 15    | Rain             | Erode             | Corporation Erode    | Ward No.45 - Ex -Service                       |
| 16    | Rain             | Erode             | Corporation Frada    | Men Colony<br>Ward No.45 - Central             |
| 10    | Naill            | LIUUE             | Corporation Erode    | Threatre area                                  |
| 17    | Rain             | Erode             | Corporation Erode    | Ward No.45 -Ambedkar                           |
| 1/    | IXaiii           | LIUUE             |                      | Street (Stony Bridge Area)                     |
| 18    | Rain             | Modakkurichi      | Modakkuruchi         | Ward No.3 Kosalai,                             |
|       |                  |                   |                      | Keerikalkadu                                   |
| 19    | Rain             | Modakkurichi      | Modakkuruchi         | Ward No.15                                     |
| _     | -                |                   |                      | Gandhi Street,                                 |
|       |                  |                   |                      | Naduppalayam                                   |
| 20    | Rain             | Modakkurichi      | Arachalur            | Ward No.12                                     |
|       |                  |                   |                      | Komarapalayam Colony                           |
| 21    | Rain             | Modakkurichi      | Arachalur            | Ward No.13                                     |
|       |                  |                   |                      | Vadapalani Ad Colony                           |
| 22    | Rain             | Modakkurichi      | Avalpoondurai        | Ward No.4                                      |
|       |                  |                   | -                    | A.D New Colony                                 |
| 23    | Rain             | Modakkurichi      | Avalpoondurai        | Ward No.15 Pungadu                             |
|       |                  |                   |                      | Thirumangalam Main                             |
|       |                  |                   |                      | Street                                         |
| 24    | Rain             | Modakurichi       | Modakuruchi          | Punjai Lakkapuram                              |
|       |                  |                   |                      | Pokkuvarathu Nagar                             |
| 25    | Rain             | Modakurichi       | Modakuruchi          | Punjai Kalamangalam B<br>Kattur A.D. Colony    |
|       |                  |                   |                      |                                                |
| 26    | Rain             | Modakurichi       | Modakurichi          | Punjai Kaalamangalam 'A'                       |

#### Erode District Disaster Management Plan - 2024

| 27 | Rain                         | Modakurichi  | Modakurichi     | Punjai Kaalamangalam 'B'                      |
|----|------------------------------|--------------|-----------------|-----------------------------------------------|
| 28 | Rain                         | Modakurichi  | Modakurichi     | Enjampalli                                    |
| 29 | River Bhavani                | Modakkurichi | Modakkuruchi    | Kangayampalayam                               |
| 30 | River Cauvery                | Kodumudi     | Unjalur         | Ward No.2                                     |
| 31 | River Cauvery                | Kodumudi     | Kodumudi        | Ward No.2<br>Chennasamudaram                  |
| 32 | River Cauvery                | Kodumudi     | Kodumudi        | Ward No.5- Vadakku Theru                      |
| 33 | River Cauvery                | Kodumudi     | Kodumudi        | Ward No.9 - Eluppu<br>Thoppu                  |
| 34 | River Cauvery                | Kodumudi     | Kilampadi       | Ward No.11                                    |
| 35 | River Cauvery                | Kodumudi     | Vengampur       | Ward No.2                                     |
| 36 | River Cauvery                | Kodumudi     | Kilambadi       | Nanjai Kolanalli                              |
| 37 | River Bhavani<br>and Cauvery | Bhavani      | Bhavani         | Ward No.4 - Kanthan<br>Pattarai               |
| 38 | River Bhavani<br>and Cauvery |              | Bhavani         | Ward No.4 - Pumping<br>Station Back Side      |
| 39 | River Bhavani<br>and Cauvery |              | Bhavani         | Ward No.8 -<br>Somasundarapuram               |
| 40 | River Bhavani<br>and Cauvery |              | Bhavani         | Ward 13 Palanipuram 1st<br>And 4th Street     |
| 41 | River Bhavani<br>and Cauvery |              | Bhavani         | Ward No. 20<br>Pasuveshwarar Street           |
| 42 | River Bhavani<br>and Cauvery |              | Bhavani         | Ward No.21 - Thandai<br>Periyar Street        |
| 43 | River Bhavani<br>and Cauvery |              | Bhavani         | Ward No.21 -Keeraikkara<br>street             |
| 44 | River Bhavani<br>and Cauvery | Bhavani      | Bhavani         | Ward No. 22- Old Bus<br>Stand                 |
| 45 | River Bhavani<br>and Cauvery | Bhavani      | Bhavani         | Ward No. 22- Makkan<br>Street                 |
| 46 | River Bhavani<br>and Cauvery | Bhavani      | Bhavani         | Ward No.25 Kalthozhilalar<br>street           |
| 47 | River Bhavani<br>and Cauvery | Bhavani      | Bhavani         | Ward No. 26 -<br>Srinavasapuram               |
| 48 | River Bhavani<br>and Cauvery | Bhavani      | Bhavani         | Ward No. 26 -<br>Royal Theater Road           |
| 49 | River Bhavani<br>and Cauvery | Bhavani      | Bhavani         | Ward No.27<br>Palakkarai street               |
| 50 | ,<br>River Bhavani           | Bhavani      | Jambai          | Ward No.09                                    |
| 51 | River Bhavani                | Bhavani      | P.Mettuppalayam | Ward No.9                                     |
| 52 | River Bhavani                | Bhavani      | Bhavani         | Uratchikottai Kamatchi<br>Amman Koil Street   |
| 53 | River Bhavani                | Bhavani      | Bhavani         | Uratchikottai Kamatchi<br>Nethaji Street      |
| 54 | River Bhavani                | Bhavani      | Kavundapadi     | Kavundapadi Gandhi Nagar                      |
| 55 | River Bhavani                | Bhavani      | Kavundapadi     | Serayampalayam                                |
| 56 | River Bhavani                | Bhavani      | Kavundapadi     | Kavundapadi<br>Vairamangalam<br>Koomputhottam |