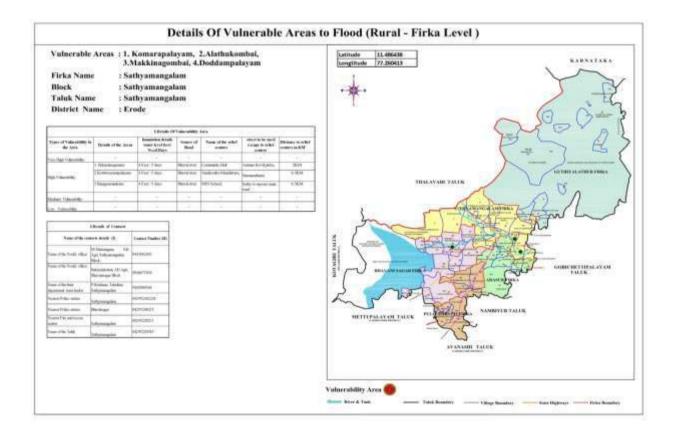

#### Erode District Disaster Management Plan - 2024

| 0.4 | Dain          | palayam<br>Cabiabatti | Cabiebetti nalayem | Ward No 25 Cleater                                          |
|-----|---------------|-----------------------|--------------------|-------------------------------------------------------------|
| 84  | Rain          | Gobichetti<br>palayam | Gobichetti palayam | Ward No.25 Sleater<br>house Street                          |
| 85  | Rain          | Gobichetti<br>palayam | Gobichetti palayam | Ward No.25 - Nanjappa<br>Street                             |
| 86  | Rain          | Gobichetti<br>palayam | Gobichetti palayam | Ward No.25 -<br>Venkadachalam Pettai,<br>(Keeripallam Odai) |
| 87  | Rain          | Gobichetti<br>palayam | Gobichetti palayam | Ward No 26<br>Saminathapuram                                |
| 88  | Rain          | Gobichetti<br>palayam | Gobichetti palayam | Ward No.27<br>Seethalakshmipuram                            |
| 89  | Rain          | Gobichetti<br>palayam | Gobichetti palayam | Ward No 30 Anna Nagar                                       |
| 90  | River Bhavani | Sathya<br>mangalam    | Sathyamangalam     | Ikkarai negamam                                             |
| 91  | River Bhavani | Sathyamangalam        | Bhavanisagar       | Doddampalayam<br>Devangapuram Amman koil<br>street          |
| 92  | River Bhavani | Sathyamangalam        | Bhavanisagar       | Doddampalayam<br>Devangapuram<br>Karuparayan Koil Street    |
| 93  | River Bhavani | Sathyamangalam        | Bhavanisagar       | Doddampalayam Boyar<br>Colony                               |
| 94  | River Bhavani | Sathyamangalam        | Arasur             | Makkinagombai<br>Ganeshapuram Anna Nagar<br>Area            |
| 95  | River Bhavani | Sathyamangalam        | Sathyamangalam     | Ward No.19- Pillaiyar Kovil<br>Street                       |
| 96  | River Bhavani | Sathyamangalam        | Sathyamangalam     | Ward No .19- Muniyappa<br>Kovil Street                      |
| 97  | River Bhavani | Sathyamangalam        | Sathyamangalam     | Ward No 21 -<br>Mathimarathurai Veethi                      |
| 98  | River Bhavani | Sathyamangalam        | Sathyamangalam     | Ward No 21 -Mamarathurai<br>Santhu                          |
| 99  |               | Sathyamangalam        | Sathyamangalam     | Ward No 21 - Parisalthurai<br>Veethi                        |
| 100 | River Bhavani | Sathyamangalam        | Sathyamangalam     | Komarapalayam                                               |
| 101 | River Bhavani | Sathyamangalam        | Sathyamangalam     | Alathukombai                                                |
| 102 | River Bhavani | Anthiyur              | Athani             | Ward No.12                                                  |
| 103 | River Cauvery | Anthiyur              | Ammapettai         | Ward No.10                                                  |
| 104 | River Cauvery | Anthiyur              | Nerinjipettai      | Ward No 2                                                   |
| 105 | River Bhavani | Anthiyur              | Athani             | Keelvani                                                    |
| 106 | River Bhavani | Anthiyur              | Athani             | Kuppandampalayam<br>Karuvalvadipudur                        |
| 107 | River Bhavani | Anthiyur              | Athani             | Kuppandampalayam                                            |

|     |               |          |          | Kamarajnagar                          |
|-----|---------------|----------|----------|---------------------------------------|
| 108 | River Bhavani | Anthiyur |          | Moongilpatty-Meenavar<br>street       |
| 109 | River Bhavani | Anthiyur |          | Moongilpatty<br>Mariyammankoil St     |
| 110 | River Bhavani | Anthiyur |          | Moongilpatty Nadupillayar<br>koil St  |
| 111 | River Bhavani | Anthiyur |          | Moongilpatty Kamachi<br>Amman koil St |
| 112 | Rain          | Nambiyur | Nambiyur | Ward No.6                             |
| 113 | Rain          | Nambiyur | Nambiyur | Ward No.14                            |