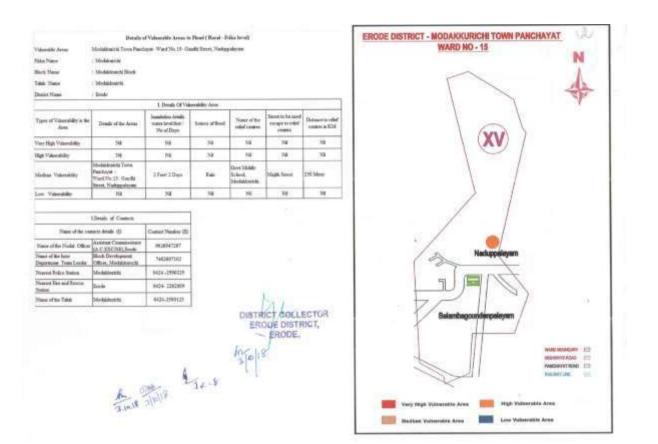

#### 2.6. List of Vulnerable Areas:

| SI.No | Source of        |                   | Name of the Firka or | Vulnerable Points                              |
|-------|------------------|-------------------|----------------------|------------------------------------------------|
|       |                  | Name of the Taluk | rural /Township for  |                                                |
|       |                  |                   | Urban Areas          |                                                |
| 1     | River            | Erode             | Corporation Erode    | Ward No.17 Kandhaiyan                          |
|       | Cauvery          |                   |                      | Thottam-Malligai Nagar                         |
|       | •                | Euro di e         | Companyations Funda  |                                                |
|       | River<br>Cauvery | Erode             | Corporation Erode    | Ward No.7 - Vairapalayam                       |
|       |                  | Erode             | Corporation Erode    | Ward No.60                                     |
| -     | Cauvery          |                   |                      |                                                |
|       | River Cauvery    | Erode             | Erode North          | Anainasuvam palayam                            |
| 5     | River Cauvery    | Erode             | Erode North          | Anainasuvam palayam                            |
| 6     | River Cauvery    | Erode             | Erode North          | Elavamalai - Padithurai                        |
| 7     | River Cauvery    | Erode             | Erode North          | Elavamalai -                                   |
|       |                  |                   |                      | Solamanthottam                                 |
| 8     | River Cauvery    | Erode             | Erode North          | Elavamalai Village,<br>Sudukattudhurai         |
| 9     | River Cauvery    | Frode             | Erode North          | Elavamalai Village,                            |
| 5     | River Cauvery    | LIUUE             |                      | Karupparayan Kovil                             |
| 10    | River Cauvery    | Frode             | Erode North          | Elavamalai Village, Odai                       |
|       |                  |                   | Erode North          | <b>2</b> .                                     |
| 11    | River Cauvery    | Erode             |                      | Mettunasuvam palayam<br>Village, Nattuvan Kadu |
| 12    | River Cauvery    | Erode             | Erode North          | Mettunasuvam palayam                           |
|       | -                |                   |                      | Village, Kandasamy                             |
|       |                  |                   |                      | Thottam                                        |
| 13    | River Cauvery    | Erode             | Erode North          | Karaiellapalayam Village,                      |
| 14    | Rain             | Erodo             | Corporation Frada    | Sudukattu dhurai                               |
|       |                  | Erode             | Corporation Erode    | Ward No.45 - Ashokapuri                        |
| 15    | Rain             | Erode             | Corporation Erode    | Ward No.45 - Ex -Service                       |
| 16    | Rain             | Erode             | Corporation Frada    | Men Colony<br>Ward No.45 - Central             |
| 10    | Naill            | LIUUE             | Corporation Erode    | Threatre area                                  |
| 17    | Rain             | Erode             | Corporation Erode    | Ward No.45 -Ambedkar                           |
| 1/    | IXaiii           | LIUUE             |                      | Street (Stony Bridge Area)                     |
| 18    | Rain             | Modakkurichi      | Modakkuruchi         | Ward No.3 Kosalai,                             |
|       |                  |                   |                      | Keerikalkadu                                   |
| 19    | Rain             | Modakkurichi      | Modakkuruchi         | Ward No.15                                     |
| _     | -                |                   |                      | Gandhi Street,                                 |
|       |                  |                   |                      | Naduppalayam                                   |
| 20    | Rain             | Modakkurichi      | Arachalur            | Ward No.12                                     |
|       |                  |                   |                      | Komarapalayam Colony                           |
| 21    | Rain             | Modakkurichi      | Arachalur            | Ward No.13                                     |
|       |                  |                   |                      | Vadapalani Ad Colony                           |
| 22    | Rain             | Modakkurichi      | Avalpoondurai        | Ward No.4                                      |
|       |                  |                   | -                    | A.D New Colony                                 |
| 23    | Rain             | Modakkurichi      | Avalpoondurai        | Ward No.15 Pungadu                             |
|       |                  |                   |                      | Thirumangalam Main                             |
|       |                  |                   |                      | Street                                         |
| 24    | Rain             | Modakurichi       | Modakuruchi          | Punjai Lakkapuram                              |
|       |                  |                   |                      | Pokkuvarathu Nagar                             |
| 25    | Rain             | Modakurichi       | Modakuruchi          | Punjai Kalamangalam B<br>Kattur A.D. Colony    |
|       |                  |                   |                      |                                                |
| 26    | Rain             | Modakurichi       | Modakurichi          | Punjai Kaalamangalam 'A'                       |