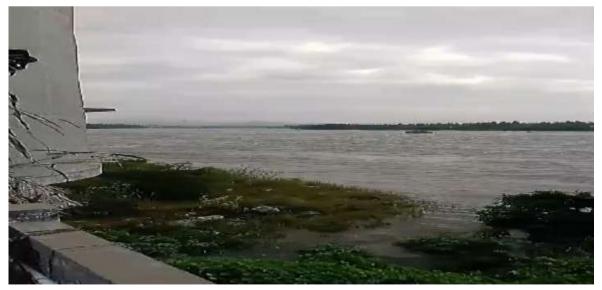

reduced an driver flow less than 100000 cusecs.



CWSS to Chennimalai-Collection well (Old) submerged inheadworks at Konavaikal

## **10.CWSS to 231 Rural Habitations in Anthiyur and Ammapet Unions of Erode District**

The source for this CWSS is the surface flow of River Cauvery at Ammapettai which is drawn in to a collection well. From collection well water is pumped to Treatment Plant @ Onakalmedu by means of 120 HP Raw water vertical turbine pumpsets through 400 mm CI LA class Pipes. The scheme is designed to supply of 6.40 MLD at present.

Due to increase in flood level of 170000 cusecs, the EB poles got damaged and supply affected and hence the pumping stopped on 01.08.2024 at 6.00pm. After water level reduced, the power supply has been resumed, the pumping started on 03.08.2024.



CWSS to 231 Rural Habitations in Anthiyur and Ammapet Unions-EB polesgot damaged and supply affected.

## **FUTURE PERSPECTIVES:**

The recent experience of flood due to the overflow of dam waters is a lesson learnt for future disaster. The evacuation numbers are high as majority of the families reside along the banks of cauvery encroaching the water courses.

- Sensitisation about the vulnerability areas and the risks involved among the public.
- Encouraging more First time responders and inclusion of women responders as well.
- Resettlement of encroachers to alternative locations.
- Plan to prevent new encroachments in water courses.
- Extending desilting to more water bodies and also removal of trash and weed along the riverbanks.

To conclude, the disaster management framework implem