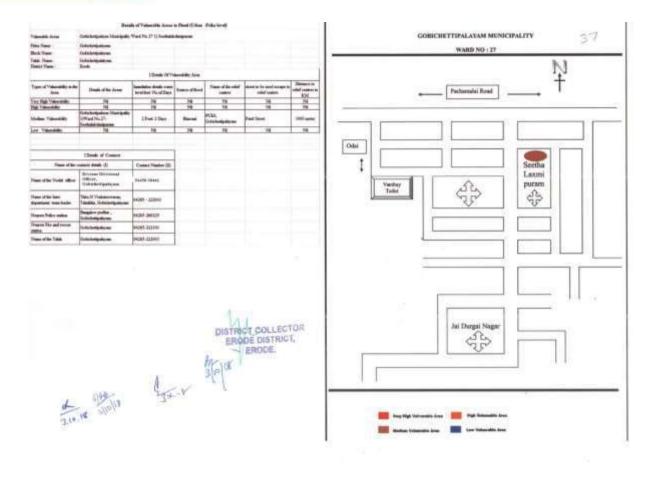

#### Erode District Disaster Management Plan - 2024

| 0.4 | Dain          | palayam<br>Cabiabatti | Cabiebetti nalayem | Ward No 25 Cleater                                          |
|-----|---------------|-----------------------|--------------------|-------------------------------------------------------------|
| 84  | Rain          | Gobichetti<br>palayam | Gobichetti palayam | Ward No.25 Sleater<br>house Street                          |
| 85  | Rain          | Gobichetti<br>palayam | Gobichetti palayam | Ward No.25 - Nanjappa<br>Street                             |
| 86  | Rain          | Gobichetti<br>palayam | Gobichetti palayam | Ward No.25 -<br>Venkadachalam Pettai,<br>(Keeripallam Odai) |
| 87  | Rain          | Gobichetti<br>palayam | Gobichetti palayam | Ward No 26<br>Saminathapuram                                |
| 88  | Rain          | Gobichetti<br>palayam | Gobichetti palayam | Ward No.27<br>Seethalakshmipuram                            |
| 89  | Rain          | Gobichetti<br>palayam | Gobichetti palayam | Ward No 30 Anna Nagar                                       |
| 90  | River Bhavani | Sathya<br>mangalam    | Sathyamangalam     | Ikkarai negamam                                             |
| 91  | River Bhavani | Sathyamangalam        | Bhavanisagar       | Doddampalayam<br>Devangapuram Amman koil<br>street          |
| 92  | River Bhavani | Sathyamangalam        | Bhavanisagar       | Doddampalayam<br>Devangapuram<br>Karuparayan Koil Street    |
| 93  | River Bhavani | Sathyamangalam        | Bhavanisagar       | Doddampalayam Boyar<br>Colony                               |
| 94  | River Bhavani | Sathyamangalam        | Arasur             | Makkinagombai<br>Ganeshapuram Anna Nagar<br>Area            |
| 95  | River Bhavani | Sathyamangalam        | Sathyamangalam     | Ward No.19- Pillaiyar Kovil<br>Street                       |
| 96  | River Bhavani | Sathyamangalam        | Sathyamangalam     | Ward No .19- Muniyappa<br>Kovil Street                      |
| 97  | River Bhavani | Sathyamangalam        | Sathyamangalam     | Ward No 21 -<br>Mathimarathurai Veethi                      |
| 98  | River Bhavani | Sathyamangalam        | Sathyamangalam     | Ward No 21 -Mamarathurai<br>Santhu                          |
| 99  |               | Sathyamangalam        | Sathyamangalam     | Ward No 21 - Parisalthurai<br>Veethi                        |
| 100 | River Bhavani | Sathyamangalam        | Sathyamangalam     | Komarapalayam                                               |
| 101 | River Bhavani | Sathyamangalam        | Sathyamangalam     | Alathukombai                                                |
| 102 | River Bhavani | Anthiyur              | Athani             | Ward No.12                                                  |
| 103 | River Cauvery | Anthiyur              | Ammapettai         | Ward No.10                                                  |
| 104 | River Cauvery | Anthiyur              | Nerinjipettai      | Ward No 2                                                   |
| 105 | River Bhavani | Anthiyur              | Athani             | Keelvani                                                    |
| 106 | River Bhavani | Anthiyur              | Athani             | Kuppandampalayam<br>Karuvalvadipudur                        |
| 107 | River Bhavani | Anthiyur              | Athani             | Kuppandampalayam                                            |

The Bhavani Sub Basin includes Upper Bhavani and Lower Bhavani.

The Lower Bhavani sub basin comes under Erode District which includes 27 Anicuts, 15 tanks, and 2 Channels and the rehabilitation works is split into 7 packages There are 31 Nos of Harnessing anicutslies in Lower Bhavani Sub Basin. In which 4 Nos of Harnessing Schemes are not functioning well and enough quantum of seepage water is not realized in these anicuts. Hence, these 4 Anicuts are not included in the proposal. The remaining 27 Anicuts have been proposed for rehabilitation in IAMWARM II Phase I in Lower Bhavani Sub Basin. The total Ayacut of these 27 Anicuts 15 tanks, and 2 Channels is 9968.42 Ha.