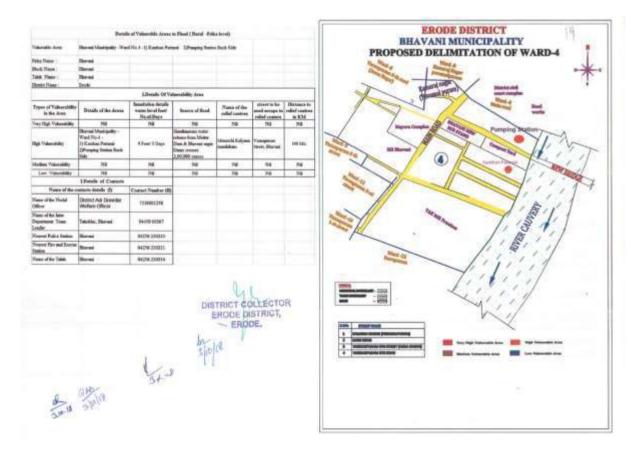

#### Erode District Disaster Management Plan - 2024

| 27 | Rain                         | Modakurichi  | Modakurichi     | Punjai Kaalamangalam 'B'                      |
|----|------------------------------|--------------|-----------------|-----------------------------------------------|
| 28 | Rain                         | Modakurichi  | Modakurichi     | Enjampalli                                    |
| 29 | River Bhavani                | Modakkurichi | Modakkuruchi    | Kangayampalayam                               |
| 30 | River Cauvery                | Kodumudi     | Unjalur         | Ward No.2                                     |
| 31 | River Cauvery                | Kodumudi     | Kodumudi        | Ward No.2<br>Chennasamudaram                  |
| 32 | River Cauvery                | Kodumudi     | Kodumudi        | Ward No.5- Vadakku Theru                      |
| 33 | River Cauvery                | Kodumudi     | Kodumudi        | Ward No.9 - Eluppu<br>Thoppu                  |
| 34 | River Cauvery                | Kodumudi     | Kilampadi       | Ward No.11                                    |
| 35 | River Cauvery                | Kodumudi     | Vengampur       | Ward No.2                                     |
| 36 | River Cauvery                | Kodumudi     | Kilambadi       | Nanjai Kolanalli                              |
| 37 | River Bhavani<br>and Cauvery | Bhavani      | Bhavani         | Ward No.4 - Kanthan<br>Pattarai               |
| 38 | River Bhavani<br>and Cauvery |              | Bhavani         | Ward No.4 - Pumping<br>Station Back Side      |
| 39 | River Bhavani<br>and Cauvery |              | Bhavani         | Ward No.8 -<br>Somasundarapuram               |
| 40 | River Bhavani<br>and Cauvery |              | Bhavani         | Ward 13 Palanipuram 1st<br>And 4th Street     |
| 41 | River Bhavani<br>and Cauvery |              | Bhavani         | Ward No. 20<br>Pasuveshwarar Street           |
| 42 | River Bhavani<br>and Cauvery |              | Bhavani         | Ward No.21 - Thandai<br>Periyar Street        |
| 43 | River Bhavani<br>and Cauvery |              | Bhavani         | Ward No.21 -Keeraikkara<br>street             |
| 44 | River Bhavani<br>and Cauvery | Bhavani      | Bhavani         | Ward No. 22- Old Bus<br>Stand                 |
| 45 | River Bhavani<br>and Cauvery | Bhavani      | Bhavani         | Ward No. 22- Makkan<br>Street                 |
| 46 | River Bhavani<br>and Cauvery | Bhavani      | Bhavani         | Ward No.25 Kalthozhilalar<br>street           |
| 47 | River Bhavani<br>and Cauvery | Bhavani      | Bhavani         | Ward No. 26 -<br>Srinavasapuram               |
| 48 | River Bhavani<br>and Cauvery | Bhavani      | Bhavani         | Ward No. 26 -<br>Royal Theater Road           |
| 49 | River Bhavani<br>and Cauvery | Bhavani      | Bhavani         | Ward No.27<br>Palakkarai street               |
| 50 | ,<br>River Bhavani           | Bhavani      | Jambai          | Ward No.09                                    |
| 51 | River Bhavani                | Bhavani      | P.Mettuppalayam | Ward No.9                                     |
| 52 | River Bhavani                | Bhavani      | Bhavani         | Uratchikottai Kamatchi<br>Amman Koil Street   |
| 53 | River Bhavani                | Bhavani      | Bhavani         | Uratchikottai Kamatchi<br>Nethaji Street      |
| 54 | River Bhavani                | Bhavani      | Kavundapadi     | Kavundapadi Gandhi Nagar                      |
| 55 | River Bhavani                | Bhavani      | Kavundapadi     | Serayampalayam                                |
| 56 | River Bhavani                | Bhavani      | Kavundapadi     | Kavundapadi<br>Vairamangalam<br>Koomputhottam |