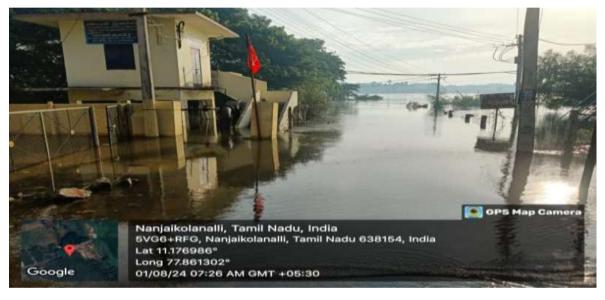

The highest temperatures are normally recorded during May. The scanty showers during this period do not provide much relief from the oppressive heat. However, there is an improvement in the climate during the June – August period. During the pre-monsoon period, the temperature reverses its trend. By September the sky gets heavily overcast, although the rains pour down. The northeast monsoon sets in vigorously only during October–November, and by December the rains disappear, rendering the climate clear and cold

#### Erode District Disaster Management Plan - 2024

| 27 | Rain                         | Modakurichi  | Modakurichi     | Punjai Kaalamangalam 'B'                      |
|----|------------------------------|--------------|-----------------|-----------------------------------------------|
| 28 | Rain                         | Modakurichi  | Modakurichi     | Enjampalli                                    |
| 29 | River Bhavani                | Modakkurichi | Modakkuruchi    | Kangayampalayam                               |
| 30 | River Cauvery                | Kodumudi     | Unjalur         | Ward No.2                                     |
| 31 | River Cauvery                | Kodumudi     | Kodumudi        | Ward No.2<br>Chennasamudaram                  |
| 32 | River Cauvery                | Kodumudi     | Kodumudi        | Ward No.5- Vadakku Theru                      |
| 33 | River Cauvery                | Kodumudi     | Kodumudi        | Ward No.9 - Eluppu<br>Thoppu                  |
| 34 | River Cauvery                | Kodumudi     | Kilampadi       | Ward No.11                                    |
| 35 | River Cauvery                | Kodumudi     | Vengampur       | Ward No.2                                     |
| 36 | River Cauvery                | Kodumudi     | Kilambadi       | Nanjai Kolanalli                              |
| 37 | River Bhavani<br>and Cauvery | Bhavani      | Bhavani         | Ward No.4 - Kanthan<br>Pattarai               |
| 38 | River Bhavani<br>and Cauvery |              | Bhavani         | Ward No.4 - Pumping<br>Station Back Side      |
| 39 | River Bhavani<br>and Cauvery |              | Bhavani         | Ward No.8 -<br>Somasundarapuram               |
| 40 | River Bhavani<br>and Cauvery |              | Bhavani         | Ward 13 Palanipuram 1st<br>And 4th Street     |
| 41 | River Bhavani<br>and Cauvery |              | Bhavani         | Ward No. 20<br>Pasuveshwarar Street           |
| 42 | River Bhavani<br>and Cauvery |              | Bhavani         | Ward No.21 - Thandai<br>Periyar Street        |
| 43 | River Bhavani<br>and Cauvery |              | Bhavani         | Ward No.21 -Keeraikkara<br>street             |
| 44 | River Bhavani<br>and Cauvery | Bhavani      | Bhavani         | Ward No. 22- Old Bus<br>Stand                 |
| 45 | River Bhavani<br>and Cauvery | Bhavani      | Bhavani         | Ward No. 22- Makkan<br>Street                 |
| 46 | River Bhavani<br>and Cauvery | Bhavani      | Bhavani         | Ward No.25 Kalthozhilalar<br>street           |
| 47 | River Bhavani<br>and Cauvery | Bhavani      | Bhavani         | Ward No. 26 -<br>Srinavasapuram               |
| 48 | River Bhavani<br>and Cauvery | Bhavani      | Bhavani         | Ward No. 26 -<br>Royal Theater Road           |
| 49 | River Bhavani<br>and Cauvery | Bhavani      | Bhavani         | Ward No.27<br>Palakkarai street               |
| 50 | ,<br>River Bhavani           | Bhavani      | Jambai          | Ward No.09                                    |
| 51 | River Bhavani                | Bhavani      | P.Mettuppalayam | Ward No.9                                     |
| 52 | River Bhavani                | Bhavani      | Bhavani         | Uratchikottai Kamatchi<br>Amman Koil Street   |
| 53 | River Bhavani                | Bhavani      | Bhavani         | Uratchikottai Kamatchi<br>Nethaji Street      |
| 54 | River Bhavani                | Bhavani      | Kavundapadi     | Kavundapadi Gandhi Nagar                      |
| 55 | River Bhavani                | Bhavani      | Kavundapadi     | Serayampalayam                                |
| 56 | River Bhavani                | Bhavani      | Kavundapadi     | Kavundapadi<br>Vairamangalam<br>Koomputhottam |