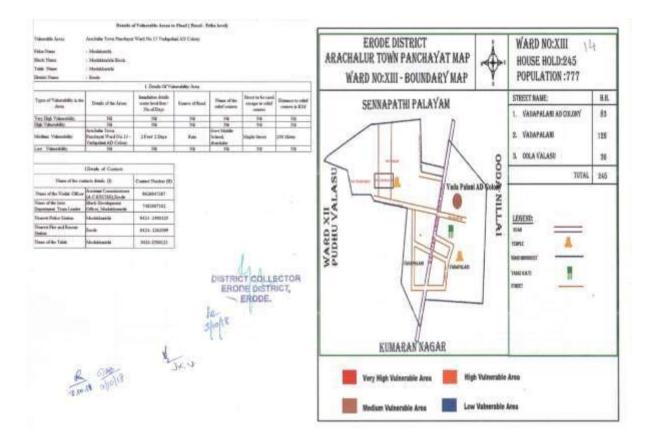

#### 2.6. List of Vulnerable Areas:

| SI.No | Source of        |                   | Name of the Firka or | Vulnerable Points                              |
|-------|------------------|-------------------|----------------------|------------------------------------------------|
|       |                  | Name of the Taluk | rural /Township for  |                                                |
|       |                  |                   | Urban Areas          |                                                |
| 1     | River            | Erode             | Corporation Erode    | Ward No.17 Kandhaiyan                          |
|       | Cauvery          |                   |                      | Thottam-Malligai Nagar                         |
|       | •                | Euro di e         | Companyations Funda  |                                                |
|       | River<br>Cauvery | Erode             | Corporation Erode    | Ward No.7 - Vairapalayam                       |
|       |                  | Erode             | Corporation Erode    | Ward No.60                                     |
| -     | Cauvery          |                   |                      |                                                |
|       | River Cauvery    | Erode             | Erode North          | Anainasuvam palayam                            |
| 5     | River Cauvery    | Erode             | Erode North          | Anainasuvam palayam                            |
| 6     | River Cauvery    | Erode             | Erode North          | Elavamalai - Padithurai                        |
| 7     | River Cauvery    | Erode             | Erode North          | Elavamalai -                                   |
|       |                  |                   |                      | Solamanthottam                                 |
| 8     | River Cauvery    | Erode             | Erode North          | Elavamalai Village,<br>Sudukattudhurai         |
| 9     | River Cauvery    | Frode             | Erode North          | Elavamalai Village,                            |
| 5     | River Cauvery    | LIUUE             |                      | Karupparayan Kovil                             |
| 10    | River Cauvery    | Frode             | Erode North          | Elavamalai Village, Odai                       |
|       |                  |                   | Erode North          | <b>2</b> .                                     |
| 11    | River Cauvery    | Erode             |                      | Mettunasuvam palayam<br>Village, Nattuvan Kadu |
| 12    | River Cauvery    | Erode             | Erode North          | Mettunasuvam palayam                           |
|       | -                |                   |                      | Village, Kandasamy                             |
|       |                  |                   |                      | Thottam                                        |
| 13    | River Cauvery    | Erode             | Erode North          | Karaiellapalayam Village,                      |
| 14    | Rain             | Erodo             | Corporation Frada    | Sudukattu dhurai                               |
|       |                  | Erode             | Corporation Erode    | Ward No.45 - Ashokapuri                        |
| 15    | Rain             | Erode             | Corporation Erode    | Ward No.45 - Ex -Service                       |
| 16    | Rain             | Erode             | Corporation Frada    | Men Colony<br>Ward No.45 - Central             |
| 10    | Naill            | LIUUE             | Corporation Erode    | Threatre area                                  |
| 17    | Rain             | Erode             | Corporation Erode    | Ward No.45 -Ambedkar                           |
| 1/    | IXaiii           | LIUUE             |                      | Street (Stony Bridge Area)                     |
| 18    | Rain             | Modakkurichi      | Modakkuruchi         | Ward No.3 Kosalai,                             |
|       |                  |                   |                      | Keerikalkadu                                   |
| 19    | Rain             | Modakkurichi      | Modakkuruchi         | Ward No.15                                     |
| _     | -                |                   |                      | Gandhi Street,                                 |
|       |                  |                   |                      | Naduppalayam                                   |
| 20    | Rain             | Modakkurichi      | Arachalur            | Ward No.12                                     |
|       |                  |                   |                      | Komarapalayam Colony                           |
| 21    | Rain             | Modakkurichi      | Arachalur            | Ward No.13                                     |
|       |                  |                   |                      | Vadapalani Ad Colony                           |
| 22    | Rain             | Modakkurichi      | Avalpoondurai        | Ward No.4                                      |
|       |                  |                   | -                    | A.D New Colony                                 |
| 23    | Rain             | Modakkurichi      | Avalpoondurai        | Ward No.15 Pungadu                             |
|       |                  |                   |                      | Thirumangalam Main                             |
|       |                  |                   |                      | Street                                         |
| 24    | Rain             | Modakurichi       | Modakuruchi          | Punjai Lakkapuram                              |
|       |                  |                   |                      | Pokkuvarathu Nagar                             |
| 25    | Rain             | Modakurichi       | Modakuruchi          | Punjai Kalamangalam B<br>Kattur A.D. Colony    |
|       |                  |                   |                      |                                                |
| 26    | Rain             | Modakurichi       | Modakurichi          | Punjai Kaalamangalam 'A'                       |

#### **2.6.1 List of NewVulnerable Areas identified for the year 2023-2024:**

23 new areas have been identified as vulnerable based on the experience in the North-East monsson rains in the year 2023 and in the summer/South-West monsoon rains in 2024. Among these 23 areas, 11 are categorized as highly vulnerable and 12 as moderately vulnerable. All the vulnerable areas identified in Anthiyur Taluk except Bargur village are due to heavy rains and subsequent discharge of water from Anthiyur lake.

| SI.No | Source of<br>flood | Name of the<br>Taluk | Name of the Firka or<br>rural /Township for<br>Urban Areas |                                            | Classificati<br>on of<br>vulnerable<br>areas |
|-------|--------------------|----------------------|------------------------------------------------------------|--------------------------------------------|----------------------------------------------|
| 1     | Rain               | Erode                | Corporation Erode                                          | Annai Sathiya Nagar                        | Medium                                       |
| 2     | Rain               | Erode                | Corporation Erode                                          | Nesavalar colony                           | Medium                                       |
| 3     | Rain               | Erode                |                                                            | Kamarajar Street,Nadar<br>Medu             | Medium                                       |
| 4     | Rain               | Modakurichi          |                                                            | Aval Poondurai B Village<br>Mettur Mandhai | Medium                                       |