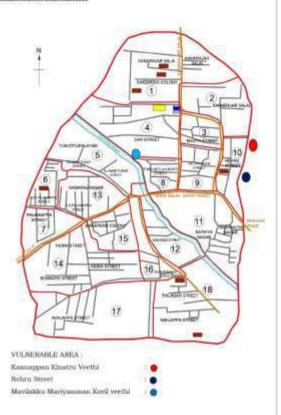

| Nil.                               | N64                                                  | 261                                      |

|                                             | DETAILS OF CONT. | ACTS         |
|---------------------------------------------|------------------|--------------|
| Name of the Contact Details                 | Connet Number    |              |
| Name of the Nodal Officer                   | DBCWO, Erode     | 94421 34126  |
| Name of the later Department<br>Team Lender | Tolasildar       | 9445461899   |
| Near Police Station                         | Anthiyar         | 04256-240250 |
| Near Fire and Rescue Station                | Antinar          | 04256-261001 |
| Name of the Talak                           | Authiyu          | 04256-260100 |



| <b>KUPPANDAMPAL</b> |
|---------------------|
| ATHANI              |
| ANTHIYUR            |
| ANTHIYUR            |
| ERODE               |

| 10000000 HI                              |                                                    | the second state of the                                               | OF VULNERAB                                                  |                                          |                                                    |                                           |
|------------------------------------------|----------------------------------------------------|-----------------------------------------------------------------------|--------------------------------------------------------------|------------------------------------------|-----