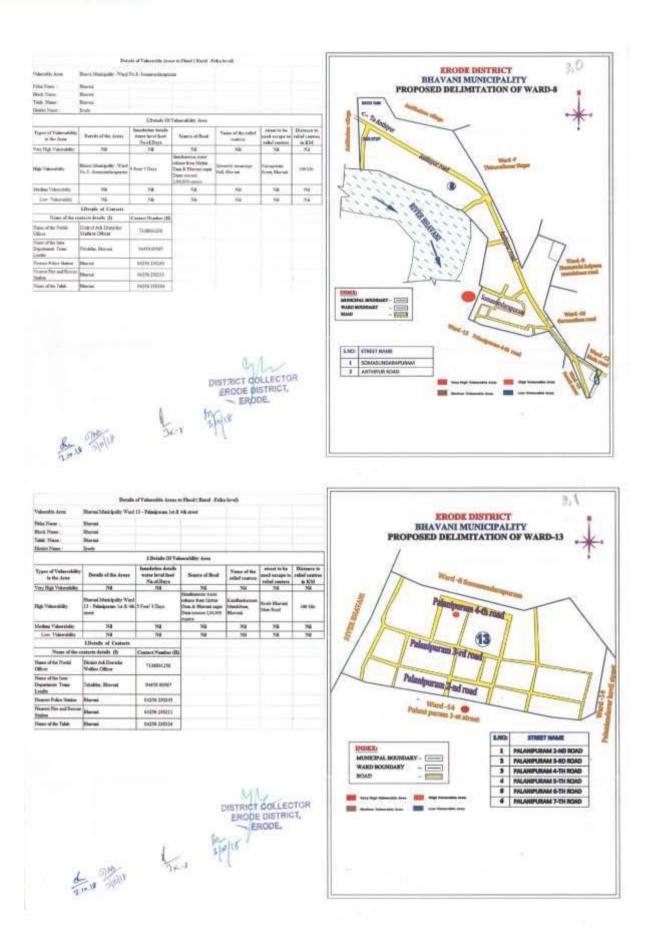

#### Erode District Disaster Management Plan - 2024

| 27 | Rain                         | Modakurichi  | Modakurichi     | Punjai Kaalamangalam 'B'                      |
|----|------------------------------|--------------|-----------------|-----------------------------------------------|
| 28 | Rain                         | Modakurichi  | Modakurichi     | Enjampalli                                    |
| 29 | River Bhavani                | Modakkurichi | Modakkuruchi    | Kangayampalayam                               |
| 30 | River Cauvery                | Kodumudi     | Unjalur         | Ward No.2                                     |
| 31 | River Cauvery                | Kodumudi     | Kodumudi        | Ward No.2<br>Chennasamudaram                  |
| 32 | River Cauvery                | Kodumudi     | Kodumudi        | Ward No.5- Vadakku Theru                      |
| 33 | River Cauvery                | Kodumudi     | Kodumudi        | Ward No.9 - Eluppu<br>Thoppu                  |
| 34 | River Cauvery                | Kodumudi     | Kilampadi       | Ward No.11                                    |
| 35 | River Cauvery                | Kodumudi     | Vengampur       | Ward No.2                                     |
| 36 | River Cauvery                | Kodumudi     | Kilambadi       | Nanjai Kolanalli                              |
| 37 | River Bhavani<br>and Cauvery | Bhavani      | Bhavani         | Ward No.4 - Kanthan<br>Pattarai               |
| 38 | River Bhavani<br>and Cauvery |              | Bhavani         | Ward No.4 - Pumping<br>Station Back Side      |
| 39 | River Bhavani<br>and Cauvery |              | Bhavani         | Ward No.8 -<br>Somasundarapuram               |
| 40 | River Bhavani<br>and Cauvery |              | Bhavani         | Ward 13 Palanipuram 1st<br>And 4th Street     |
| 41 | River Bhavani<br>and Cauvery |              | Bhavani         | Ward No. 20<br>Pasuveshwarar Street           |
| 42 | River Bhavani<br>and Cauvery |              | Bhavani         | Ward No.21 - Thandai<br>Periyar Street        |
| 43 | River Bhavani<br>and Cauvery |              | Bhavani         | Ward No.21 -Keeraikkara<br>street             |
| 44 | River Bhavani<br>and Cauvery | Bhavani      | Bhavani         | Ward No. 22- Old Bus<br>Stand                 |
| 45 | River Bhavani<br>and Cauvery | Bhavani      | Bhavani         | Ward No. 22- Makkan<br>Street                 |
| 46 | River Bhavani<br>and Cauvery | Bhavani      | Bhavani         | Ward No.25 Kalthozhilalar<br>street           |
| 47 | River Bhavani<br>and Cauvery | Bhavani      | Bhavani         | Ward No. 26 -<br>Srinavasapuram               |
| 48 | River Bhavani<br>and Cauvery | Bhavani      | Bhavani         | Ward No. 26 -<br>Royal Theater Road           |
| 49 | River Bhavani<br>and Cauvery | Bhavani      | Bhavani         | Ward No.27<br>Palakkarai street               |
| 50 | ,<br>River Bhavani           | Bhavani      | Jambai          | Ward No.09                                    |
| 51 | River Bhavani                | Bhavani      | P.Mettuppalayam | Ward No.9                                     |
| 52 | River Bhavani                | Bhavani      | Bhavani         | Uratchikottai Kamatchi<br>Amman Koil Street   |
| 53 | River Bhavani                | Bhavani      | Bhavani         | Uratchikottai Kamatchi<br>Nethaji Street      |
| 54 | River Bhavani                | Bhavani      | Kavundapadi     | Kavundapadi Gandhi Nagar                      |
| 55 | River Bhavani                | Bhavani      | Kavundapadi     | Serayampalayam                                |
| 56 | River Bhavani                | Bhavani      | Kavundapadi     | Kavundapadi<br>Vairamangalam<br>Koomputhottam |