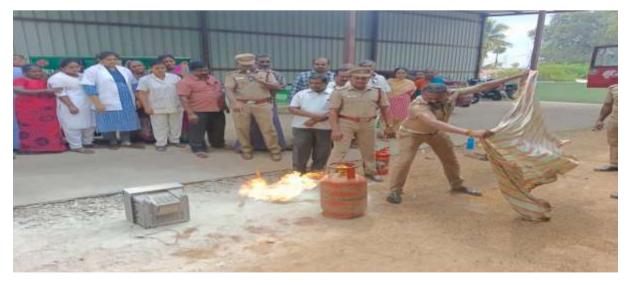

|            | discussion regarding Familiarization Exercise and collected data     |  |  |  |
|                  |            | pertaining to the District at Collector Office, ErodeDistrict, Tamil |  |  |  |
|                  |            | Nādu on dated 13/07/2024 which was held from 01/07/2024              |  |  |  |
|                  |            | to 13/07/2024.                                                       |  |  |  |

- 9. Problems faced during conducting FAMEX: -Nil
- 10. Suggestions: Nil
- 11. Conclusion: -Our NDRF team was appreciated by the DistrictAdministrations and Local authorities.

### SOME OF THE GLIMPSES OF FAMEX AT ERODEDISTRICT, TAMILNADU FROM01/07/2024 TO 13/07/2024.















# **29.2 FIRE AND RESCUE DEPARTMENT - MOCK DRILLS ACTIVITIES**











# **29.3. Conduct Of Regular Mock Drills Through Fire & Rescue Service**

Training of Police personnel, Fire and Rescue Personnel, Public health and Medical staff in disaster mitigation, relief and rehabilitation have been conducted. Mock Drills have been conducted for Police personnel by simulating traffic accidents, hostage situations and terrorist strike.

Every month, Fire and Rescue officials are being conducted mock drills in schools involving teachers and students simulating fire. Drills on handling fire accidents have been simulated in industries in Hosur. Mock rescue drills simulating flood in Bhavanisagar dam have been conducted. All these drills have been conducted with the participation and involvement of people of several areas where the drills were conducted. During the dis