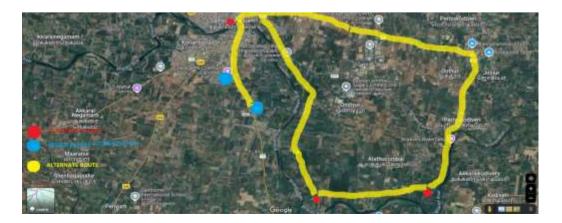

| Name of the<br>alternative route<br>for Below<br>mentioned rescue<br>places | Accommodation<br>facilities for NDRF<br>and SDRF Team<br>(Marriage hall /<br>school / Others) |
|-------------------------------|-------------------------------------------------------------|-----------------------------------------------------------------------------|-----------------------------------------------------------------------------------------------|
| Sathyamangalam                | MamarathuPad<br>ithurai<br>Sembadar<br>palayam<br>Sadumugai | Erode –<br>Sathyamangalam<br>Kodivery road<br>Sadumugai<br>Sembadar palayam | Nerhunagar<br>Community Hall<br>Ariyappam palayam<br>Community Hall                           |

# SATHYAMANGALAM PS ALTERNATIVE ROUTE RESCUE PLACES



| Name of the<br>Police Station | Vulnerable Areas                                    | Name of the<br>alternative route<br>for Below<br>mentioned rescue<br>places | Accommodation<br>facilities for NDRF and<br>SDRF Team<br>(Marriage hall / school<br>/ Others) |
|-------------------------------|-----------------------------------------------------|-----------------------------------------------------------------------------|-----------------------------------------------------------------------------------------------|
| Bungalowpudur<br>PS           | KanakkampalayamV<br>edhaparaiPallam<br>(Other road) | Bhavani to Athani to<br>Kallipatti                                          | KanakkampalayamSamuth<br>ayakoodam                                                            |
| Bungalowpu