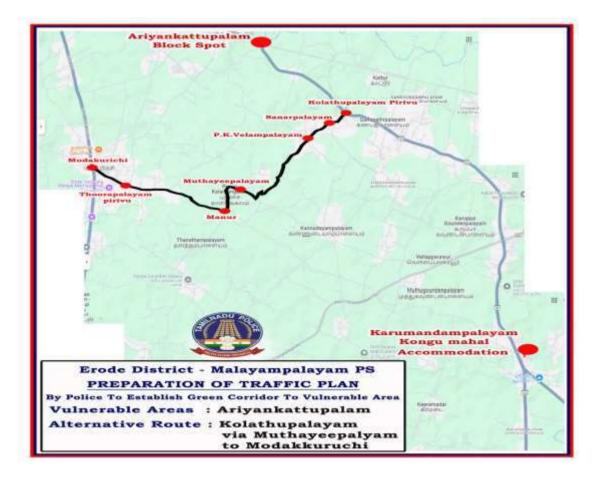

|



### BHAVANISAGAR PS ALTERNATIVE ROUTE RESCUE PLACES

### PERUNDURAI SUB DIVISION - MALAYAMPALAYAM PS

| Name of the<br>Police Station | Vulnerable<br>Areas | Name of the<br>alternative route<br>for Below<br>mentioned rescue<br>places | Accommodation<br>facilities for NDRF and<br>SDRF Team<br>(Marriage hall / school<br>/ Others) |
|-------------------------------|---------------------|-----------------------------------------------------------------------------|-----------------------------------------------------------------------------------------------|
| Malayampalayam                | Ariyankattupalam    | Kolathupalayam via<br>Muthayeepalyam to<br>Modakkuruchi                     | KonguThirumana<br>Mandapam.<br>Karumandampalayam.                                             |



### KODUMUDI PS

| Name of the<br>Police Station | Vulnerable<br>Areas        | Name of the<br>alternative route<br>for Below<br>mentioned rescue<br>places | Accommodation<br>facilities for NDRF and<br>SDRF Team<br>(Marriage hall / school<br>/ Others) |
|-------------------------------|----------------------------|-----------------------------------------------------------------------------|-----------------------------------------------------------------------------------------------|
| Kodumudi                      | ILUPPU Thoppu,<br>Kodumudi | Itchipalayam,<br>Thannilavavi,<br>Government<br>Quarters allotted           | Makudeshwarar Temple<br>Marriage Mahal                                                        |



# CHAPTER – 33

# **INDUSTRIAL SAFETY**

### **INDUSTRIES AND CHEMI