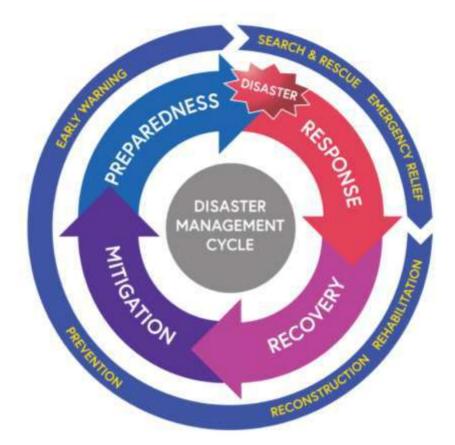

u Civil Supplies Corporation
- 13. Divisional Engineer, TANGEDCO
- 14. Managers, TNSTC
- 15. Representative of District Education Officer
- 16. Health Officers
- 17. Executive Officers, Town Panchayats
- 18. Assistant Executive Engineers of TWAD Board
- 19. Officers of Lead Society, Representatives of Co-operative Society
- 20. Motor Vehicle Inspector
- 21. Forest Officers/Territorial and Social Forestry
- 22. Deputy Collectors nominated as Zonal Officers.

## 13.2. Response and evacuation of differently abled persons:

Sufficient number of wheel chairs shall be available with the Joint Director of Health Services and District Differently abled Rehabilitation Officer and these will be available at short notice for evacuation of differently abled persons.

## **DISASTER MANAGEMENT CYCLE**



#### **13.3. Early Warning Teams:**

Early Warning Teams have been formed with Senior Revenue Inspector, Extension Officer (Panchayat), Village Administrative Officer, Police Officers and First Respondents consisting of villagers of vulnerable areas. Members of the team and their contact numbers have been given in the vulnerable area wise Disaster Management Plan.

## 13.4. Search and Rescue Teams:

The Search and Rescue Teams have been formed with the members of Fire and Rescue Department, Police, Zonal Team Officers, First Respondents. Members of the team and their contact numbers have been given in the vulnerable area wise Disaster Management Plan.

## **13.5. Evacuation Teams:**

The Evacuation Teams have been formed with the members of Fire and Rescue Department, Police, Zonal Team