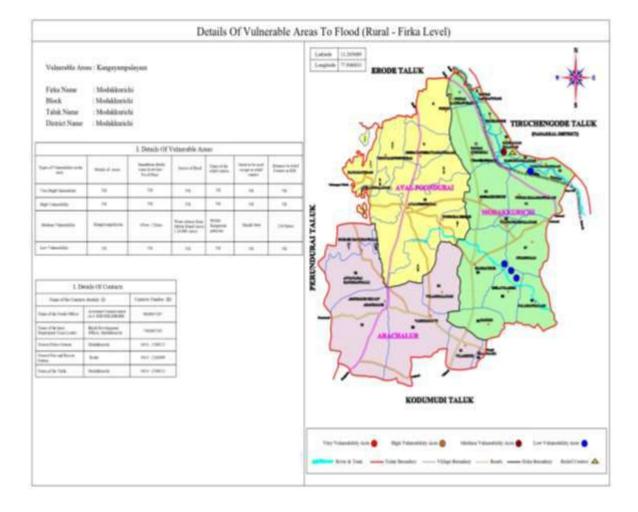

#### 2.6. List of Vulnerable Areas:

| SI.No | Source of        |                   | Name of the Firka or | Vulnerable Points                              |
|-------|------------------|-------------------|----------------------|------------------------------------------------|
|       |                  | Name of the Taluk | rural /Township for  |                                                |
|       |                  |                   | Urban Areas          |                                                |
| 1     | River            | Erode             | Corporation Erode    | Ward No.17 Kandhaiyan                          |
|       | Cauvery          |                   |                      | Thottam-Malligai Nagar                         |
|       | •                | Euro di e         | Companyations Funda  |                                                |
|       | River<br>Cauvery | Erode             | Corporation Erode    | Ward No.7 - Vairapalayam                       |
|       |                  | Erode             | Corporation Erode    | Ward No.60                                     |
| -     | Cauvery          |                   |                      |                                                |
|       | River Cauvery    | Erode             | Erode North          | Anainasuvam palayam                            |
| 5     | River Cauvery    | Erode             | Erode North          | Anainasuvam palayam                            |
| 6     | River Cauvery    | Erode             | Erode North          | Elavamalai - Padithurai                        |
| 7     | River Cauvery    | Erode             | Erode North          | Elavamalai -                                   |
|       |                  |                   |                      | Solamanthottam                                 |
| 8     | River Cauvery    | Erode             | Erode North          | Elavamalai Village,<br>Sudukattudhurai         |
| 9     | River Cauvery    | Frode             | Erode North          | Elavamalai Village,                            |
| 5     | River Cauvery    | LIUUE             |                      | Karupparayan Kovil                             |
| 10    | River Cauvery    | Frode             | Erode North          | Elavamalai Village, Odai                       |
|       |                  |                   | Erode North          | <b>2</b> .                                     |
| 11    | River Cauvery    | Erode             |                      | Mettunasuvam palayam<br>Village, Nattuvan Kadu |
| 12    | River Cauvery    | Erode             | Erode North          | Mettunasuvam palayam                           |
|       | -                |                   |                      | Village, Kandasamy                             |
|       |                  |                   |                      | Thottam                                        |
| 13    | River Cauvery    | Erode             | Erode North          | Karaiellapalayam Village,                      |
| 14    | Rain             | Erodo             | Corporation Frada    | Sudukattu dhurai                               |
|       |                  | Erode             | Corporation Erode    | Ward No.45 - Ashokapuri                        |
| 15    | Rain             | Erode             | Corporation Erode    | Ward No.45 - Ex -Service                       |
| 16    | Rain             | Erode             | Corporation Frada    | Men Colony<br>Ward No.45 - Central             |
| 10    | Naill            | LIUUE             | Corporation Erode    | Threatre area                                  |
| 17    | Rain             | Erode             | Corporation Erode    | Ward No.45 -Ambedkar                           |
| 1/    | IXaiii           | LIUUE             |                      | Street (Stony Bridge Area)                     |
| 18    | Rain             | Modakkurichi      | Modakkuruchi         | Ward No.3 Kosalai,                             |
|       |                  |                   |                      | Keerikalkadu                                   |
| 19    | Rain             | Modakkurichi      | Modakkuruchi         | Ward No.15                                     |
| _     | -                |                   |                      | Gandhi Street,                                 |
|       |                  |                   |                      | Naduppalayam                                   |
| 20    | Rain             | Modakkurichi      | Arachalur            | Ward No.12                                     |
|       |                  |                   |                      | Komarapalayam Colony                           |
| 21    | Rain             | Modakkurichi      | Arachalur            | Ward No.13                                     |
|       |                  |                   |                      | Vadapalani Ad Colony                           |
| 22    | Rain             | Modakkurichi      | Avalpoondurai        | Ward No.4                                      |
|       |                  |                   | -                    | A.D New Colony                                 |
| 23    | Rain             | Modakkurichi      | Avalpoondurai        | Ward No.15 Pungadu                             |
|       |                  |                   |                      | Thirumangalam Main                             |
|       |                  |                   |                      | Street                                         |
| 24    | Rain             | Modakurichi       | Modakuruchi          | Punjai Lakkapuram                              |
|       |                  |                   |                      | Pokkuvarathu Nagar                             |
| 25    | Rain             | Modakurichi       | Modakuruchi          | Punjai Kalamangalam B<br>Kattur A.D. Colony    |
|       |                  |                   |                      |                                                |
| 26    | Rain             | Modakurichi       | Modakurichi          | Punjai Kaalamangalam 'A'                       |

#### **2.6.1 List of NewVulnerable Areas identified for the year 2023-2024:**

23 new areas have been identified as vulnerable based on the experience in the North-East monsson rains in the year 2023 and in the summer/South-West monsoon rains in 2024. Among these 23 areas, 11 are categorized as highly vulnerable and 12 as moderately vulnerable. All the vulnerable areas identified in Anthiyur Taluk except Bargur village are due to heavy rains and subsequent discharge of water from Anthiyur lake.