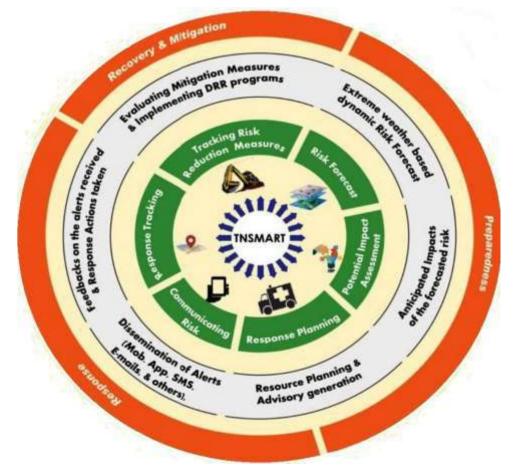

to assist decision-making for addressing climate-related risks.

Risk assessment and impact assessment components are driven by the forecast and site-specific thresholds derived from the historical record so extreme events and hazards. The tool would capture the risk and the corresponding potential impact. NDEM (National Database for Emergency Management) developed by the National Remote Sensing Center (NRSC) which has inbuilt national level GIS datasets will be integrated with State Data Base for Emergency Management (SDEM) &TN-SMART. The TN-SMART will assist in Forecast and Analysis, Risk mapping and assessment, also act as a data management system for managing and processing weather, disaster risks and emergency response resources data for use during the different phase so disasters.



## Dos and Don'ts during all possible Hazards including Heat Wave DO'S AND DON'TsDURING CYCLONE AND FLOOD

## DO'S AND DON'TSDURING THUNDERSTORM AND LIGHTNING

## Safety Tips-Dos and DON'Ts for Public

| (a)What to do in the event of flood.                                                 |                                         |
|--------------------------------------------------------------------------------------|-----------------------------------------|
| DO'S                                                                                 | DON'Ts                                  |
| Regular listening to the Radio/ TV/ Public                                           | Do not enter into flood waters          |
| Addressing System for advance information