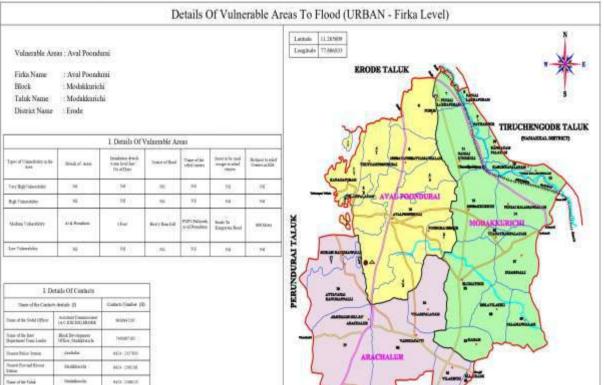

| SI.No | Source of<br>flood | Name of the<br>Taluk | Name of the Firka or<br>rural /Township for<br>Urban Areas |                                            | Classificati<br>on of<br>vulnerable<br>areas |
|-------|--------------------|----------------------|------------------------------------------------------------|--------------------------------------------|----------------------------------------------|
| 1     | Rain               | Erode                | Corporation Erode                                          | Annai Sathiya Nagar                        | Medium                                       |
| 2     | Rain               | Erode                | Corporation Erode                                          | Nesavalar colony                           | Medium                                       |
| 3     | Rain               | Erode                |                                                            | Kamarajar Street,Nadar<br>Medu             | Medium                                       |
| 4     | Rain               | Modakurichi          |                                                            | Aval Poondurai B Village<br>Mettur Mandhai | Medium                                       |