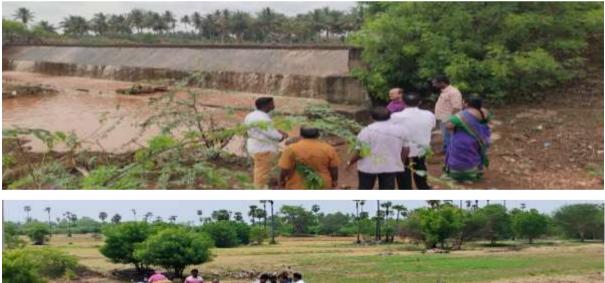

| 8.00               |
| 3    | Construction Of Compound wall, Drain, Erection of Power<br>Pump at Existing Sump and Extension of pipe line at<br>Ward No 11 Piliampalayam sump to JJ Nagar OHT in<br>Nambiyur Town Panchay, Erode District. | 11.40              |
| 4    | Extension of pipe line from Puthu suripalayam OHT to kallankattu palayam Privu in Nambiyur Town Panchayat.                                                                                                   | 2.80               |
|      | Total                                                                                                                                                                                                        | 28.00              |



2) Due to heavy rain on 06.06 2024, rainwater flooded the drain opposite the Chennai Gate Rice Godown on the national highway from Salem to Coimbatore in Nasiyanur "A" Village. Additionally, trees in the area were leaning onto the power lines, obstructing traffic. The issue was subsequently resolved.

## **Action Taken Report**

The rain water was passes through small pipe culvert constructed by PWD under the bridge of LBB. The PWD has to construct new culvert by replacing pipe culvert constructed already.

3) On 17.05.2024, due to heavy rain in the Sathiyamangalam taluk, the temporary bridge at the Sakkarai pallam in the Kadampur forest area, on the road from Kuthiyalathur village to Majara Arikiyam, was washed away. An alternative route has been established for traffic.

#### **Action