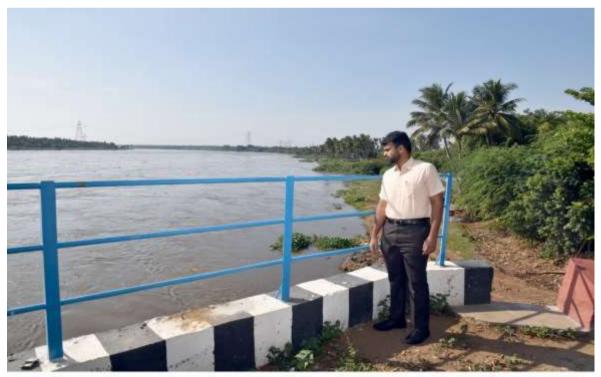

On the eastern side, River Cauvery runs as a natural boundary and the river Bhavani right from the Bhavanisagar Reservoir till its confluence with Cauvery runs in this District. Both these rivers during the north-east monsoon in October to December get the flood water from the upper reaches and cause heavy damage to the areas lying on its banks every year. Numerous rivulets that take their origin from the hills in the north are also subject to flash floods during the monsoon condition.

In Erode Division, Floods in river Cauvery are frequent due to discharges from Mettur and heavy rainfall below Mettur Dam and above Erode Taluk and also the heavy rainfall in the catchment areas of the river Bhavani which is also one of the tributaries for Cauvery. Excess outflow of water from Mettur Dam to Cauvery also poses problems to the people living in low lying areas on the river banks in Erode Taluk.