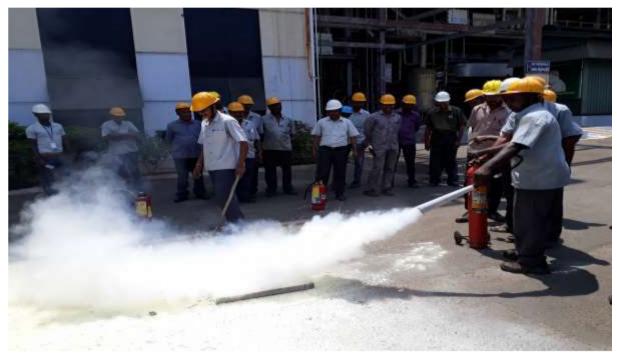

The Geographical area of theDistrict is 5722Sq.K.m. which lies between 10.36 and 11.58 North Latitude and 76.49 and 77.58 East Longitude.

For Revenue administration the District has been divided into 2 Revenue Divisions, 10 Taluks, 35 Revenue Firkas and 375 Revenue Villages. For Local Bodyadministration the District has been divided into 1 Corporation, 4 Municipalities, 14 Panchayats Unions, 42 Town Panchayats and 225 Village Panchayats.