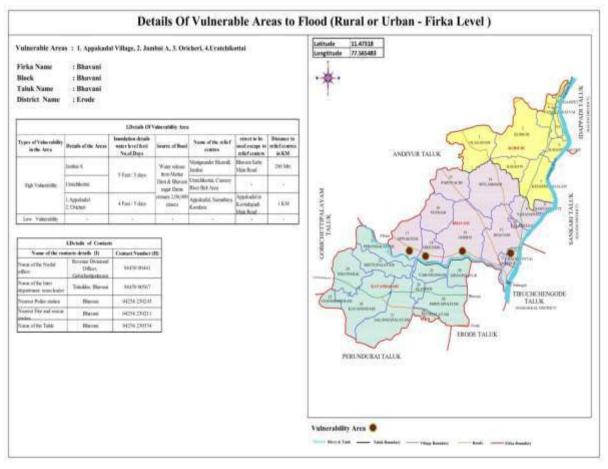

#### 2.6. List of Vulnerable Areas:

| SI.No | Source of        |                   | Name of the Firka or | Vulnerable Points                              |
|-------|------------------|-------------------|----------------------|------------------------------------------------|
|       |                  | Name of the Taluk | rural /Township for  |                                                |
|       |                  |                   | Urban Areas          |                                                |
| 1     | River            | Erode             | Corporation Erode    | Ward No.17 Kandhaiyan                          |
|       | Cauvery          |                   |                      | Thottam-Malligai Nagar                         |
|       | •                | Euro di e         | Companyations Funda  |                                                |
|       | River<br>Cauvery | Erode             | Corporation Erode    | Ward No.7 - Vairapalayam                       |
|       |                  | Erode             | Corporation Erode    | Ward No.60                                     |
| -     | Cauvery          |                   |                      |                                                |
|       | River Cauvery    | Erode             | Erode North          | Anainasuvam palayam                            |
| 5     | River Cauvery    | Erode             | Erode North          | Anainasuvam palayam                            |
| 6     | River Cauvery    | Erode             | Erode North          | Elavamalai - Padithurai                        |
| 7     | River Cauvery    | Erode             | Erode North          | Elavamalai -                                   |
|       |                  |                   |                      | Solamanthottam                                 |
| 8     | River Cauvery    | Erode             | Erode North          | Elavamalai Village,<br>Sudukattudhurai         |
| 9     | River Cauvery    | Frode             | Erode North          | Elavamalai Village,                            |
| 5     | River Cauvery    | LIUUE             |                      | Karupparayan Kovil                             |
| 10    | River Cauvery    | Frode             | Erode North          | Elavamalai Village, Odai                       |
|       |                  |                   | Erode North          | <b>2</b> .                                     |
| 11    | River Cauvery    | Erode             |                      | Mettunasuvam palayam<br>Village, Nattuvan Kadu |
| 12    | River Cauvery    | Erode             | Erode North          | Mettunasuvam palayam                           |
|       | -                |                   |                      | Village, Kandasamy                             |
|       |                  |                   |                      | Thottam                                        |
| 13    | River Cauvery    | Erode             | Erode North          | Karaiellapalayam Village,                      |
| 14    | Rain             | Erodo             | Corporation Frada    | Sudukattu dhurai                               |
|       |                  | Erode             | Corporation Erode    | Ward No.45 - Ashokapuri                        |
| 15    | Rain             | Erode             | Corporation Erode    | Ward No.45 - Ex -Service                       |
| 16    | Rain             | Erode             | Corporation Frada    | Men Colony<br>Ward No.45 - Central             |
| 10    | Naill            | LIUUE             | Corporation Erode    | Threatre area                                  |
| 17    | Rain             | Erode             | Corporation Erode    | Ward No.45 -Ambedkar                           |
| 1/    | IXaiii           | LIUUE             |                      | Street (Stony Bridge Area)                     |
| 18    | Rain             | Modakkurichi      | Modakkuruchi         | Ward No.3 Kosalai,                             |
|       |                  |                   |                      | Keerikalkadu                                   |
| 19    | Rain             | Modakkurichi      | Modakkuruchi         | Ward No.15                                     |
| _     | -                |                   |                      | Gandhi Street,                                 |
|       |                  |                   |                      | Naduppalayam                                   |
| 20    | Rain             | Modakkurichi      | Arachalur            | Ward No.12                                     |
|       |                  |                   |                      | Komarapalayam Colony                           |
| 21    | Rain             | Modakkurichi      | Arachalur            | Ward No.13                                     |
|       |                  |                   |                      | Vadapalani Ad Colony                           |
| 22    | Rain             | Modakkurichi      | Avalpoondurai        | Ward No.4                                      |
|       |                  |                   | -                    | A.D New Colony                                 |
| 23    | Rain             | Modakkurichi      | Avalpoondurai        | Ward No.15 Pungadu                             |
|       |                  |                   |                      | Thirumangalam Main                             |
|       |                  |                   |                      | Street                                         |
| 24    | Rain             | Modakurichi       | Modakuruchi          | Punjai Lakkapuram                              |
|       |                  |                   |                      | Pokkuvarathu Nagar                             |
| 25    | Rain             | Modakurichi       | Modakuruchi          | Punjai Kalamangalam B<br>Kattur A.D. Colony    |
|       |                  |                   |                      |                                                |
| 26    | Rain             | Modakurichi       | Modakurichi          | Punjai Kaalamangalam 'A'                       |

#### Erode District Disaster Management Plan - 2024

| 27 | Rain                         | Modakurichi  | Modakurichi     | Punjai Kaalamangalam 'B'                      |
|----|------------------------------|--------------|-----------------|-----------------------------------------------|
| 28 | Rain                         | Modakurichi  | Modakurichi     | Enjampalli                                    |
| 29 | River Bhavani                | Modakkurichi | Modakkuruchi    | Kangayampalayam                               |
| 30 | River Cauvery                | Kodumudi     | Unjalur         | Ward No.2                                     |
| 31 | River Cauvery                | Kodumudi     | Kodumudi        | Ward No.2<br>Chennasamudaram                  |
| 32 | River Cauvery                | Kodumudi     | Kodumudi        | Ward No.5- Vadakku Theru                      |
| 33 | River Cauvery                | Kodumudi     | Kodumudi        | Ward No.9 - Eluppu<br>Thoppu                  |
| 34 | River Cauvery                | Kodumudi     | Kilampadi       | Ward No.11                                    |
| 35 | River Cauvery                | Kodumudi     | Vengampur       | Ward No.2                                     |
| 36 | River Cauvery                | Kodumudi     | Kilambadi       | Nanjai Kolanalli                              |
| 37 | River Bhavani<br>and Cauvery | Bhavani      | Bhavani         | Ward No.4 - Kanthan<br>Pattarai               |
| 38 | River Bhavani<br>and Cauvery |              | Bhavani         | Ward No.4 - Pumping<br>Station Back Side      |
| 39 | River Bhavani<br>and Cauvery |              | Bhavani         | Ward No.8 -<br>Somasundarapuram               |
| 40 | River Bhavani<br>and Cauvery |              | Bhavani         | Ward 13 Palanipuram 1st<br>And 4th Street     |
| 41 | River Bhavani<br>and Cauvery |              | Bhavani         | Ward No. 20<br>Pasuveshwarar Street           |
| 42 | River Bhavani<br>and Cauvery |              | Bhavani         | Ward No.21 - Thandai<br>Periyar Street        |
| 43 | River Bhavani<br>and Cauvery |              | Bhavani         | Ward No.21 -Keeraikkara<br>street             |
| 44 | River Bhavani<br>and Cauvery | Bhavani      | Bhavani         | Ward No. 22- Old Bus<br>Stand                 |
| 45 | River Bhavani<br>and Cauvery | Bhavani      | Bhavani         | Ward No. 22- Makkan<br>Street                 |
| 46 | River Bhavani<br>and Cauvery | Bhavani      | Bhavani         | Ward No.25 Kalthozhilalar<br>street           |
| 47 | River Bhavani<br>and Cauvery | Bhavani      | Bhavani         | Ward No. 26 -<br>Srinavasapuram               |
| 48 | River Bhavani<br>and Cauvery | Bhavani      | Bhavani         | Ward No. 26 -<br>Royal Theater Road           |
| 49 | River Bhavani<br>and Cauvery | Bhavani      | Bhavani         | Ward No.27<br>Palakkarai street               |
| 50 | ,<br>River Bhavani           | Bhavani      | Jambai          | Ward No.09                                    |
| 51 | River Bhavani                | Bhavani      | P.Mettuppalayam | Ward No.9                                     |
| 52 | River Bhavani                | Bhavani      | Bhavani         | Uratchikottai Kamatchi<br>Amman Koil Street   |
| 53 | River Bhavani                | Bhavani      | Bhavani         | Uratchikottai Kamatchi<br>Nethaji Street      |
| 54 | River Bhavani                | Bhavani      | Kavundapadi     | Kavundapadi Gandhi Nagar                      |
| 55 | River Bhavani                | Bhavani      | Kavundapadi     | Serayampalayam                                |
| 56 | River Bhavani                | Bhavani      | Kavundapadi     | Kavundapadi<br>Vairamangalam<br>Koomputhottam |

| 57 | River Bhavani                | Bhavnai                | Appakudal          | Ward No.10                                          |
|----|------------------------------|------------------------|--------------------|-----------------------------------------------------|
| 58 | River Bhavani                | Bhavani                | Kurichi            | Kesarimangalam                                      |
| F0 | and Cauvery<br>River Bhavani | Dhavani                | Dhavani            | Varadhanallur                                       |
| 59 | and Cauvery                  | Dhavani                | Bhavani            | varaunananur                                        |
| 60 | River Bhavani                | Bhavani                | Bhavani            | Sanniyasipatti                                      |
|    | and Cauvery                  |                        |                    |                                                     |
| 61 | River Bhavani<br>and Cauvery | Bhavani                | Kurichi            | Singampettai                                        |
| 62 | River Bhavani                | Bhavani                | Kurichi            | Kadappanallur                                       |
|    | and Cauvery                  |                        |                    |                                                     |
| 63 | River Bhavani<br>and Cauvery | Bhavani                | Kurichi            | Kesarimangalam                                      |
| 64 |                              | Bhavani                | P.Mettupalayam     | Ward No.9                                           |
| 65 | River Bhavani                | Gobi chetti            | Vaniputhur         | Nanjai Puliyampatti                                 |
|    |                              | palayam                |                    |                                                     |
| 66 | River Bhavani                |                        | Vaniputhur         | Perumugai Adasapalayam                              |
| 67 |                              | palayam                |                    |                                                     |
| 67 | River Bhavani                | Gobichetti<br>palayam  | Vaniputhur         | Perumugai<br>Sanjeevirayankulam                     |
| 68 | River Bhavani                |                        | Kugalur            | Ammapalayam                                         |
| 00 |                              | palayam                | Rugalul            | Ammapalayam                                         |
| 69 | River Bhavani                | • • •                  | Kugalur            | Ammapalayam                                         |
|    |                              | palayam                |                    | Ganeshapuram Road                                   |
| 70 | River Bhavani                | Gobi chetti<br>palayam | Kugalur            | Mevani                                              |
| 71 | River Bhavani                | Gobichetti             | Kugalur            | Mevani                                              |
| 72 | River Bhavani                | palayam<br>Gobichetti  | Gobichetti palayam | Pariyur                                             |
| 12 |                              | palayam                |                    | lanyar                                              |
| 73 | River Bhavani                |                        | Gobichetti palayam | Pariyur                                             |
|    |                              | palayam                |                    |                                                     |
| 74 | Rain                         | Gobichetti             | Vaniputhur         | Kongarpalayam Vinoba                                |
| 75 | Rain                         | palayam<br>Cabiabatti  | Vaninuthun         | Nagar<br>Kangarnalayam MCD Nagar                    |
| 75 | Rain                         | Gobichetti<br>palayam  | Vaniputhur         | Kongarpalayam MGR Nagar                             |
| 76 | Rain                         | Gobichetti             | Vaniputhur         | Kongarpalayam Vaniputhur                            |
|    |                              | palayam                |                    | Shandi area                                         |
| 77 | Rain                         | Gobichetti             | Gobichetti palayam | Ward No.16 -                                        |
|    |                              | palayam                |                    | Perumalsamy Nagar                                   |
| 78 | Rain                         | Gobichetti<br>palayam  | Gobichetti palayam | Ward No.16 - Sakthi<br>Nagar, (Keeripallam<br>Odai) |
| 79 | Rain                         | Gobichetti             | Gobichetti palayam | Ward No.17 - Amman                                  |
|    |                              | palayam                |                    | Nagar                                               |
| 80 | Rain                         | Gobichetti             | Gobichetti palayam | Ward No.17 -Subbannan                               |
|    |                              | palayam                |                    | Street, (Keripallam Odai)                           |
| 81 | Rain                         | Gobichetti<br>palayam  | Gobichetti palayam | Ward No.17 - Kabilar<br>Street                      |
| 82 | Rain                         | Gobichetti             | Gobichetti palayam | Ward No.22-                                         |
| 02 |                              | palayam                |                    | Sivashanmugam Street                                |
| 83 | Rain                         | Gobichetti             | Gobichetti palayam | Ward No.22- S.D.N. Colony                           |