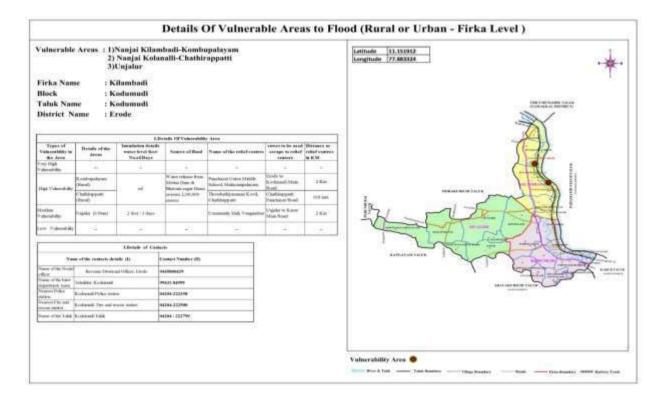

#### 2.6. List of Vulnerable Areas:

| SI.No | Source of        |                   | Name of the Firka or | Vulnerable Points                              |
|-------|------------------|-------------------|----------------------|------------------------------------------------|
|       |                  | Name of the Taluk | rural /Township for  |                                                |
|       |                  |                   | Urban Areas          |                                                |
| 1     | River            | Erode             | Corporation Erode    | Ward No.17 Kandhaiyan                          |
|       | Cauvery          |                   |                      | Thottam-Malligai Nagar                         |
|       | •                | Euro di e         | Companyations Funda  |                                                |
|       | River<br>Cauvery | Erode             | Corporation Erode    | Ward No.7 - Vairapalayam                       |
|       |                  | Erode             | Corporation Erode    | Ward No.60                                     |
| -     | Cauvery          |                   |                      |                                                |
|       | River Cauvery    | Erode             | Erode North          | Anainasuvam palayam                            |
| 5     | River Cauvery    | Erode             | Erode North          | Anainasuvam palayam                            |
| 6     | River Cauvery    | Erode             | Erode North          | Elavamalai - Padithurai                        |
| 7     | River Cauvery    | Erode             | Erode North          | Elavamalai -                                   |
|       |                  |                   |                      | Solamanthottam                                 |
| 8     | River Cauvery    | Erode             | Erode North          | Elavamalai Village,<br>Sudukattudhurai         |
| 9     | River Cauvery    | Frode             | Erode North          | Elavamalai Village,                            |
| 5     | River Cauvery    | LIUUE             |                      | Karupparayan Kovil                             |
| 10    | River Cauvery    | Frode             | Erode North          | Elavamalai Village, Odai                       |
|       |                  |                   | Erode North          | <b>2</b> .                                     |
| 11    | River Cauvery    | Erode             |                      | Mettunasuvam palayam<br>Village, Nattuvan Kadu |
| 12    | River Cauvery    | Erode             | Erode North          | Mettunasuvam palayam                           |
|       | -                |                   |                      | Village, Kandasamy                             |
|       |                  |                   |                      | Thottam                                        |
| 13    | River Cauvery    | Erode             | Erode North          | Karaiellapalayam Village,                      |
| 14    | Rain             | Erodo             | Corporation Frada    | Sudukattu dhurai                               |
|       |                  | Erode             | Corporation Erode    | Ward No.45 - Ashokapuri                        |
| 15    | Rain             | Erode             | Corporation Erode    | Ward No.45 - Ex -Service                       |
| 16    | Rain             | Erode             | Corporation Frada    | Men Colony<br>Ward No.45 - Central             |
| 10    | Naill            | LIUUE             | Corporation Erode    | Threatre area                                  |
| 17    | Rain             | Erode             | Corporation Erode    | Ward No.45 -Ambedkar                           |
| 1/    | IXaiii           | LIUUE             |                      | Street (Stony Bridge Area)                     |
| 18    | Rain             | Modakkurichi      | Modakkuruchi         | Ward No.3 Kosalai,                             |
|       |                  |                   |                      | Keerikalkadu                                   |
| 19    | Rain             | Modakkurichi      | Modakkuruchi         | Ward No.15                                     |
| _     | -                |                   |                      | Gandhi Street,                                 |
|       |                  |                   |                      | Naduppalayam                                   |
| 20    | Rain             | Modakkurichi      | Arachalur            | Ward No.12                                     |
|       |                  |                   |                      | Komarapalayam Colony                           |
| 21    | Rain             | Modakkurichi      | Arachalur            | Ward No.13                                     |
|       |                  |                   |                      | Vadapalani Ad Colony                           |
| 22    | Rain             | Modakkurichi      | Avalpoondurai        | Ward No.4                                      |
|       |                  |                   | -                    | A.D New Colony                                 |
| 23    | Rain             | Modakkurichi      | Avalpoondurai        | Ward No.15 Pungadu                             |
|       |                  |                   |                      | Thirumangalam Main                             |
|       |                  |                   |                      | Street                                         |
| 24    | Rain             | Modakurichi       | Modakuruchi          | Punjai Lakkapuram                              |
|       |                  |                   |                      | Pokkuvarathu Nagar                             |
| 25    | Rain             | Modakurichi       | Modakuruchi          | Punjai Kalamangalam B<br>Kattur A.D. Colony    |
|       |                  |                   |                      |                                                |
| 26    | Rain             | Modakurichi       | Modakurichi          | Punjai Kaalamangalam 'A'                       |

#### Erode District Disaster Management Plan - 2024

| 27 | Rain                         | Modakurichi  | Modakurichi     | Punjai Kaalamangalam 'B'                      |
|----|------------------------------|--------------|-----------------|-----------------------------------------------|
| 28 | Rain                         | Modakurichi  | Modakurichi     | Enjampalli                                    |
| 29 | River Bhavani                | Modakkurichi | Modakkuruchi    | Kangayampalayam                               |
| 30 | River Cauvery                | Kodumudi     | Unjalur         | Ward No.2                                     |
| 31 | River Cauvery                | Kodumudi     | Kodumudi        | Ward No.2<br>Chennasamudaram                  |
| 32 | River Cauvery                | Kodumudi     | Kodumudi        | Ward No.5- Vadakku Theru                      |
| 33 | River Cauvery                | Kodumudi     | Kodumudi        | Ward No.9 - Eluppu<br>Thoppu                  |
| 34 | River Cauvery                | Kodumudi     | Kilampadi       | Ward No.11                                    |
| 35 | River Cauvery                | Kodumudi     | Vengampur       | Ward No.2                                     |
| 36 | River Cauvery                | Kodumudi     | Kilambadi       | Nanjai Kolanalli                              |
| 37 | River Bhavani<br>and Cauvery | Bhavani      | Bhavani         | Ward No.4 - Kanthan<br>Pattarai               |
| 38 | River Bhavani<br>and Cauvery |              | Bhavani         | Ward No.4 - Pumping<br>Station Back Side      |
| 39 | River Bhavani<br>and Cauvery |              | Bhavani         | Ward No.8 -<br>Somasundarapuram               |
| 40 | River Bhavani<br>and Cauvery |              | Bhavani         | Ward 13 Palanipuram 1st<br>And 4th Street     |
| 41 | River Bhavani<br>and Cauvery |              | Bhavani         | Ward No. 20<br>Pasuveshwarar Street           |
| 42 | River Bhavani<br>and Cauvery |              | Bhavani         | Ward No.21 - Thandai<br>Periyar Street        |
| 43 | River Bhavani<br>and Cauvery |              | Bhavani         | Ward No.21 -Keeraikkara<br>street             |
| 44 | River Bhavani<br>and Cauvery | Bhavani      | Bhavani         | Ward No. 22- Old Bus<br>Stand                 |
| 45 | River Bhavani<br>and Cauvery | Bhavani      | Bhavani         | Ward No. 22- Makkan<br>Street                 |
| 46 | River Bhavani<br>and Cauvery | Bhavani      | Bhavani         | Ward No.25 Kalthozhilalar<br>street           |
| 47 | River Bhavani<br>and Cauvery | Bhavani      | Bhavani         | Ward No. 26 -<br>Srinavasapuram               |
| 48 | River Bhavani<br>and Cauvery | Bhavani      | Bhavani         | Ward No. 26 -<br>Royal Theater Road           |
| 49 | River Bhavani<br>and Cauvery | Bhavani      | Bhavani         | Ward No.27<br>Palakkarai street               |
| 50 | ,<br>River Bhavani           | Bhavani      | Jambai          | Ward No.09                                    |
| 51 | River Bhavani                | Bhavani      | P.Mettuppalayam | Ward No.9                                     |
| 52 | River Bhavani                | Bhavani      | Bhavani         | Uratchikottai Kamatchi<br>Amman Koil Street   |
| 53 | River Bhavani                | Bhavani      | Bhavani         | Uratchikottai Kamatchi<br>Nethaji Street      |
| 54 | River Bhavani                | Bhavani      | Kavundapadi     | Kavundapadi Gandhi Nagar                      |
| 55 | River Bhavani                | Bhavani      | Kavundapadi     | Serayampalayam                                |
| 56 | River Bhavani                | Bhavani      | Kavundapadi     | Kavundapadi<br>Vairamangalam<br>Koomputhottam |