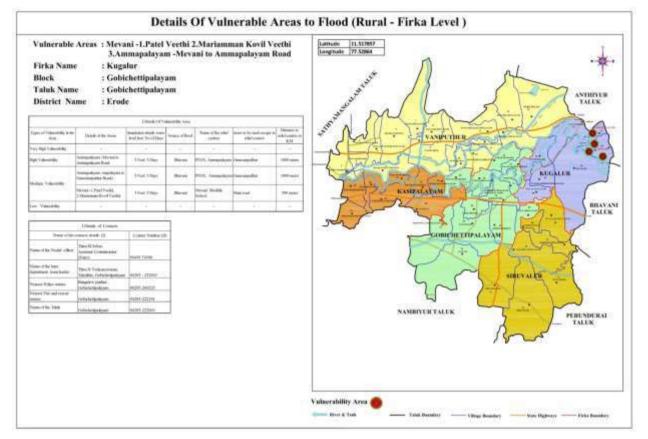

| 57 | River Bhavani                | Bhavnai                | Appakudal          | Ward No.10                                          |
|----|------------------------------|------------------------|--------------------|-----------------------------------------------------|
| 58 | River Bhavani                | Bhavani                | Kurichi            | Kesarimangalam                                      |
| F0 | and Cauvery<br>River Bhavani | Dhavani                | Dhavani            | Varadhanallur                                       |
| 59 | and Cauvery                  | Dhavani                | Bhavani            | varaunananur                                        |
| 60 | River Bhavani                | Bhavani                | Bhavani            | Sanniyasipatti                                      |
|    | and Cauvery                  |                        |                    |                                                     |
| 61 | River Bhavani<br>and Cauvery | Bhavani                | Kurichi            | Singampettai                                        |
| 62 | River Bhavani                | Bhavani                | Kurichi            | Kadappanallur                                       |
|    | and Cauvery                  |                        |                    |                                                     |
| 63 | River Bhavani<br>and Cauvery | Bhavani                | Kurichi            | Kesarimangalam                                      |
| 64 |                              | Bhavani                | P.Mettupalayam     | Ward No.9                                           |
| 65 | River Bhavani                | Gobi chetti            | Vaniputhur         | Nanjai Puliyampatti                                 |
|    |                              | palayam                |                    |                                                     |
| 66 | River Bhavani                |                        | Vaniputhur         | Perumugai Adasapalayam                              |
| 67 |                              | palayam                |                    |                                                     |
| 67 | River Bhavani                | Gobichetti<br>palayam  | Vaniputhur         | Perumugai<br>Sanjeevirayankulam                     |
| 68 | River Bhavani                |                        | Kugalur            | Ammapalayam                                         |
| 00 |                              | palayam                | Rugalul            | Ammapalayam                                         |
| 69 | River Bhavani                | • • •                  | Kugalur            | Ammapalayam                                         |
|    |                              | palayam                |                    | Ganeshapuram Road                                   |
| 70 | River Bhavani                | Gobi chetti<br>palayam | Kugalur            | Mevani                                              |
| 71 | River Bhavani                | Gobichetti             | Kugalur            | Mevani                                              |
| 72 | River Bhavani                | palayam<br>Gobichetti  | Gobichetti palayam | Pariyur                                             |
| 12 |                              | palayam                |                    | lanyar                                              |
| 73 | River Bhavani                |                        | Gobichetti palayam | Pariyur                                             |
|    |                              | palayam                |                    |                                                     |
| 74 | Rain                         | Gobichetti             | Vaniputhur         | Kongarpalayam Vinoba                                |
| 75 | Rain                         | palayam<br>Cabiabatti  | Vaninuthun         | Nagar<br>Kangarnalayam MCD Nagar                    |
| 75 | Rain                         | Gobichetti<br>palayam  | Vaniputhur         | Kongarpalayam MGR Nagar                             |
| 76 | Rain                         | Gobichetti             | Vaniputhur         | Kongarpalayam Vaniputhur                            |
|    |                              | palayam                |                    | Shandi area                                         |
| 77 | Rain                         | Gobichetti             | Gobichetti palayam | Ward No.16 -                                        |
|    |                              | palayam                |                    | Perumalsamy Nagar                                   |
| 78 | Rain                         | Gobichetti<br>palayam  | Gobichetti palayam | Ward No.16 - Sakthi<br>Nagar, (Keeripallam<br>Odai) |
| 79 | Rain                         | Gobichetti             | Gobichetti palayam | Ward No.17 - Amman                                  |
|    |                              | palayam                |                    | Nagar                                               |
| 80 | Rain                         | Gobichetti             | Gobichetti palayam | Ward No.17 -Subbannan                               |
|    |                              | palayam                |                    | Street, (Keripallam Odai)                           |
| 81 | Rain                         | Gobichetti<br>palayam  | Gobichetti palayam | Ward No.17 - Kabilar<br>Street                      |
| 82 | Rain                         | Gobichetti             | Gobichetti palayam | Ward No.22-                                         |
| 02 |                              | palayam                |                    | Sivashanmugam Street                                |
| 83 | Rain                         | Gobichetti             | Gobichetti palayam | Ward No.22- S.D.N. Colony                           |

#### Erode District Disaster Management Plan - 2024

| 0.4 | Dain          | palayam<br>Cabiabatti | Cabiebetti nalayem | Ward No 25 Cleater                                          |
|-----|---------------|-----------------------|--------------------|-------------------------------------------------------------|
| 84  | Rain          | Gobichetti<br>palayam | Gobichetti palayam | Ward No.25 Sleater<br>house Street                          |
| 85  | Rain          | Gobichetti<br>palayam | Gobichetti palayam | Ward No.25 - Nanjappa<br>Street                             |
| 86  | Rain          | Gobichetti<br>palayam | Gobichetti palayam | Ward No.25 -<br>Venkadachalam Pettai,<br>(Keeripallam Odai) |
| 87  | Rain          | Gobichetti<br>palayam | Gobichetti palayam | Ward No 26<br>Saminathapuram                                |
| 88  | Rain          | Gobichetti<br>palayam | Gobichetti palayam | Ward No.27<br>Seethalakshmipuram                            |
| 89  | Rain          | Gobichetti<br>palayam | Gobichetti palayam | Ward No 30 Anna Nagar                                       |
| 90  | River Bhavani | Sathya<br>mangalam    | Sathyamangalam     | Ikkarai negamam                                             |
| 91  | River Bhavani | Sathyamangalam        | Bhavanisagar       | Doddampalayam<br>Devangapuram Amman koil<br>street          |
| 92  | River Bhavani | Sathyamangalam        | Bhavanisagar       | Doddampalayam<br>Devangapuram<br>Karuparayan Koil Street    |
| 93  | River Bhavani | Sathyamangalam        | Bhavanisagar       | Doddampalayam Boyar<br>Colony                               |
| 94  | River Bhavani | Sathyamangalam        | Arasur             | Makkinagombai<br>Ganeshapuram Anna Nagar<br>Area            |
| 95  | River Bhavani | Sathyamangalam        | Sathyamangalam     | Ward No.19- Pillaiyar Kovil<br>Street                       |
| 96  | River Bhavani | Sathyamangalam        | Sathyamangalam     | Ward No .19- Muniyappa<br>Kovil Street                      |
| 97  | River Bhavani | Sathyamangalam        | Sathyamangalam     | Ward No 21 -<br>Mathimarathurai Veethi                      |
| 98  | River Bhavani | Sathyamangalam        | Sathyamangalam     | Ward No 21 -Mamarathurai<br>Santhu                          |
| 99  |               | Sathyamangalam        | Sathyamangalam     | Ward No 21 - Parisalthurai<br>Veethi                        |
| 100 | River Bhavani | Sathyamangalam        | Sathyamangalam     | Komarapalayam                                               |
| 101 | River Bhavani | Sathyamangalam        | Sathyamangalam     | Alathukombai                                                |
| 102 | River Bhavani | Anthiyur              | Athani             | Ward No.12                                                  |
| 103 | River Cauvery | Anthiyur              | Ammapettai         | Ward No.10                                                  |
| 104 | River Cauvery | Anthiyur              | Nerinjipettai      | Ward No 2                                                   |
| 105 | River Bhavani | Anthiyur              | Athani             | Keelvani                                                    |
| 106 | River Bhavani | Anthiyur              | Athani             | Kuppandampalayam<br>Karuvalvadipudur                        |
| 107 | River Bhavani | Anthiyur              | Athani             | Kuppandampalayam                                            |