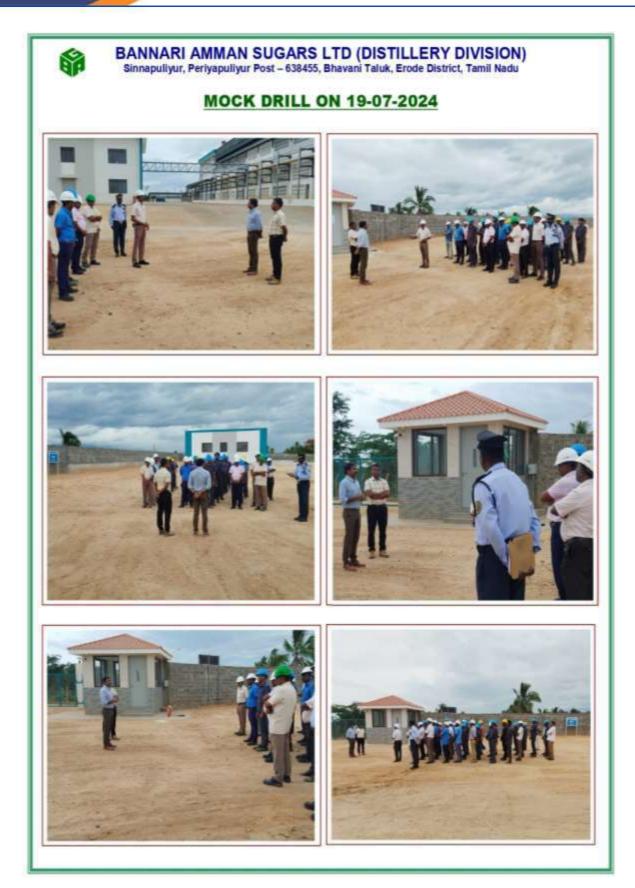

The Geographical area of theDistrict is 5722Sq.K.m. which lies between 10.36 and 11.58 North Latitude and 76.49 and 77.58 East Longitude.

For Revenue administration the District has been divided into 2 Revenue Divisions, 10 Taluks, 35 Revenue Firkas and 375 Revenue Villages. For Local Bodyadministration the District has been divided into 1 Corporation, 4 Municipalities, 14 Panchayats Unions, 42 Town Panchayats and 225 Village Panchayats.