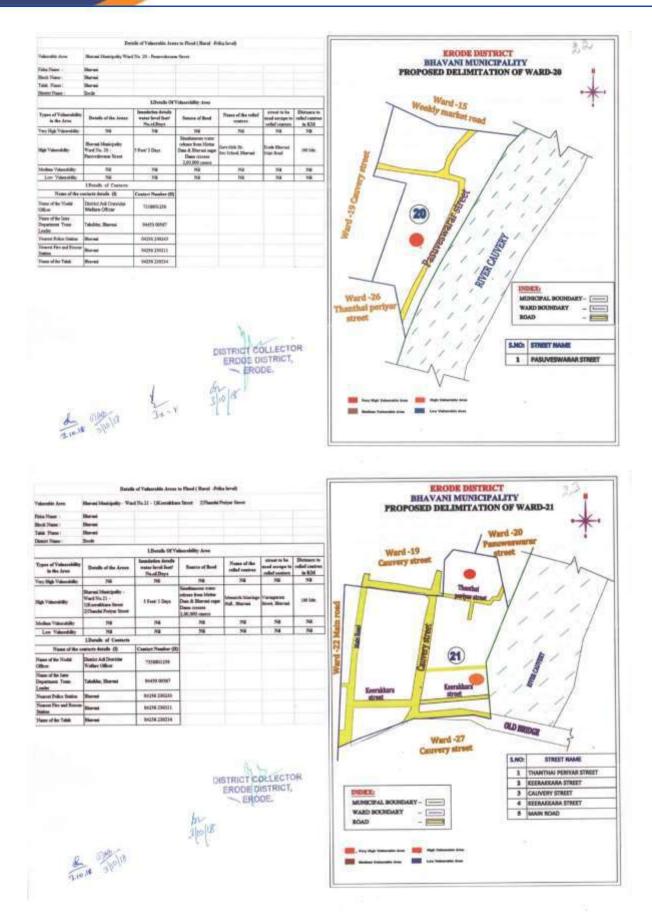

#### Erode District Disaster Management Plan - 2024

| 27 | Rain                         | Modakurichi  | Modakurichi     | Punjai Kaalamangalam 'B'                      |
|----|------------------------------|--------------|-----------------|-----------------------------------------------|
| 28 | Rain                         | Modakurichi  | Modakurichi     | Enjampalli                                    |
| 29 | River Bhavani                | Modakkurichi | Modakkuruchi    | Kangayampalayam                               |
| 30 | River Cauvery                | Kodumudi     | Unjalur         | Ward No.2                                     |
| 31 | River Cauvery                | Kodumudi     | Kodumudi        | Ward No.2<br>Chennasamudaram                  |
| 32 | River Cauvery                | Kodumudi     | Kodumudi        | Ward No.5- Vadakku Theru                      |
| 33 | River Cauvery                | Kodumudi     | Kodumudi        | Ward No.9 - Eluppu<br>Thoppu                  |
| 34 | River Cauvery                | Kodumudi     | Kilampadi       | Ward No.11                                    |
| 35 | River Cauvery                | Kodumudi     | Vengampur       | Ward No.2                                     |
| 36 | River Cauvery                | Kodumudi     | Kilambadi       | Nanjai Kolanalli                              |
| 37 | River Bhavani<br>and Cauvery | Bhavani      | Bhavani         | Ward No.4 - Kanthan<br>Pattarai               |
| 38 | River Bhavani<br>and Cauvery |              | Bhavani         | Ward No.4 - Pumping<br>Station Back Side      |
| 39 | River Bhavani<br>and Cauvery |              | Bhavani         | Ward No.8 -<br>Somasundarapuram               |
| 40 | River Bhavani<br>and Cauvery |              | Bhavani         | Ward 13 Palanipuram 1st<br>And 4th Street     |
| 41 | River Bhavani<br>and Cauvery |              | Bhavani         | Ward No. 20<br>Pasuveshwarar Street           |
| 42 | River Bhavani<br>and Cauvery |              | Bhavani         | Ward No.21 - Thandai<br>Periyar Street        |
| 43 | River Bhavani<br>and Cauvery |              | Bhavani         | Ward No.21 -Keeraikkara<br>street             |
| 44 | River Bhavani<br>and Cauvery | Bhavani      | Bhavani         | Ward No. 22- Old Bus<br>Stand                 |
| 45 | River Bhavani<br>and Cauvery | Bhavani      | Bhavani         | Ward No. 22- Makkan<br>Street                 |
| 46 | River Bhavani<br>and Cauvery | Bhavani      | Bhavani         | Ward No.25 Kalthozhilalar<br>street           |
| 47 | River Bhavani<br>and Cauvery | Bhavani      | Bhavani         | Ward No. 26 -<br>Srinavasapuram               |
| 48 | River Bhavani<br>and Cauvery | Bhavani      | Bhavani         | Ward No. 26 -<br>Royal Theater Road           |
| 49 | River Bhavani<br>and Cauvery | Bhavani      | Bhavani         | Ward No.27<br>Palakkarai street               |
| 50 | ,<br>River Bhavani           | Bhavani      | Jambai          | Ward No.09                                    |
| 51 | River Bhavani                | Bhavani      | P.Mettuppalayam | Ward No.9                                     |
| 52 | River Bhavani                | Bhavani      | Bhavani         | Uratchikottai Kamatchi<br>Amman Koil Street   |
| 53 | River Bhavani                | Bhavani      | Bhavani         | Uratchikottai Kamatchi<br>Nethaji Street      |
| 54 | River Bhavani                | Bhavani      | Kavundapadi     | Kavundapadi Gandhi Nagar                      |
| 55 | River Bhavani                | Bhavani      | Kavundapadi     | Serayampalayam                                |
| 56 | River Bhavani                | Bhavani      | Kavundapadi     | Kavundapadi<br>Vairamangalam<br>Koomputhottam |

| 57 | River Bhavani                | Bhavnai                | Appakudal          | Ward No.10                                          |
|----|------------------------------|------------------------|--------------------|-----------------------------------------------------|
| 58 | River Bhavani                | Bhavani                | Kurichi            | Kesarimangalam                                      |
| F0 | and Cauvery<br>River Bhavani | Dhavani                | Dhavani            | Varadhanallur                                       |
| 59 | and Cauvery                  | Dhavani                | Bhavani            | varaunananur                                        |
| 60 | River Bhavani                | Bhavani                | Bhavani            | Sanniyasipatti                                      |
|    | and Cauvery                  |                        |                    |                                                     |
| 61 | River Bhavani<br>and Cauvery | Bhavani                | Kurichi            | Singampettai                                        |
| 62 | River Bhavani                | Bhavani                | Kurichi            | Kadappanallur                                       |
|    | and Cauvery                  |                        |                    |                                                     |
| 63 | River Bhavani<br>and Cauvery | Bhavani                | Kurichi            | Kesarimangalam                                      |
| 64 |                              | Bhavani                | P.Mettupalayam     | Ward No.9                                           |
| 65 | River Bhavani                | Gobi chetti            | Vaniputhur         | Nanjai Puliyampatti                                 |
|    |                              | palayam                |                    |                                                     |
| 66 | River Bhavani                |                        | Vaniputhur         | Perumugai Adasapalayam                              |
| 67 |                              | palayam                |                    |                                                     |
| 67 | River Bhavani                | Gobichetti<br>palayam  | Vaniputhur         | Perumugai<br>Sanjeevirayankulam                     |
| 68 | River Bhavani                |                        | Kugalur            | Ammapalayam                                         |
| 00 |                              | palayam                | Rugalul            | Ammapalayam                                         |
| 69 | River Bhavani                | • • •                  | Kugalur            | Ammapalayam                                         |
|    |                              | palayam                |                    | Ganeshapuram Road                                   |
| 70 | River Bhavani                | Gobi chetti<br>palayam | Kugalur            | Mevani                                              |
| 71 | River Bhavani                | Gobichetti             | Kugalur            | Mevani                                              |
| 72 | River Bhavani                | palayam<br>Gobichetti  | Gobichetti palayam | Pariyur                                             |
| 12 |                              | palayam                |                    | lanyar                                              |
| 73 | River Bhavani                |                        | Gobichetti palayam | Pariyur                                             |
|    |                              | palayam                |                    |                                                     |
| 74 | Rain                         | Gobichetti             | Vaniputhur         | Kongarpalayam Vinoba                                |
| 75 | Rain                         | palayam<br>Cabiabatti  | Vaninuthun         | Nagar<br>Kangarnalayam MCD Nagar                    |
| 75 | Rain                         | Gobichetti<br>palayam  | Vaniputhur         | Kongarpalayam MGR Nagar                             |
| 76 | Rain                         | Gobichetti             | Vaniputhur         | Kongarpalayam Vaniputhur                            |
|    |                              | palayam                |                    | Shandi area                                         |
| 77 | Rain                         | Gobichetti             | Gobichetti palayam | Ward No.16 -                                        |
|    |                              | palayam                |                    | Perumalsamy Nagar                                   |
| 78 | Rain                         | Gobichetti<br>palayam  | Gobichetti palayam | Ward No.16 - Sakthi<br>Nagar, (Keeripallam<br>Odai) |
| 79 | Rain                         | Gobichetti             | Gobichetti palayam | Ward No.17 - Amman                                  |
|    |                              | palayam                |                    | Nagar                                               |
| 80 | Rain                         | Gobichetti             | Gobichetti palayam | Ward No.17 -Subbannan                               |
|    |                              | palayam                |                    | Street, (Keripallam Odai)                           |
| 81 | Rain                         | Gobichetti<br>palayam  | Gobichetti palayam | Ward No.17 - Kabilar<br>Street                      |
| 82 | Rain                         | Gobichetti             | Gobichetti palayam | Ward No.22-                                         |
| 02 |                              | palayam                |                    | Sivashanmugam Street                                |
| 83 | Rain                         | Gobichetti             | Gobichetti palayam | Ward No.22- S.D.N. Colony                           |