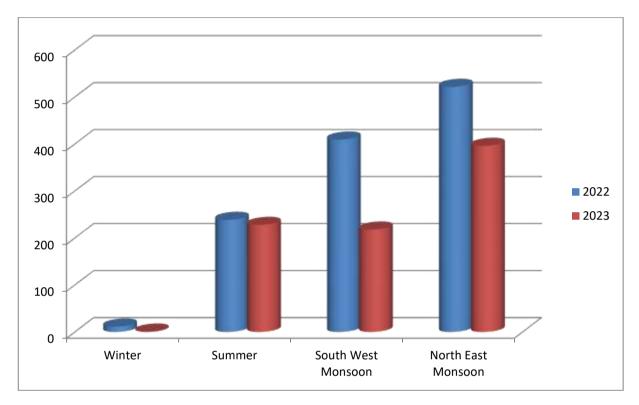

#### Rainfall data for the year 2022- 2023 Season wise with bar diagram

| Year | Winter | Summer | South West<br>Monsoon | North East<br>Monsoon |
|------|--------|--------|-----------------------|-----------------------|
| 2022 | 11.35  | 238.55 | 409.30                | 521.57                |
| 2023 | 0.73   | 227.78 | 217.84                | 396.03                |

Rainfall data for the year 2022-2023 Season wise with bar diagram