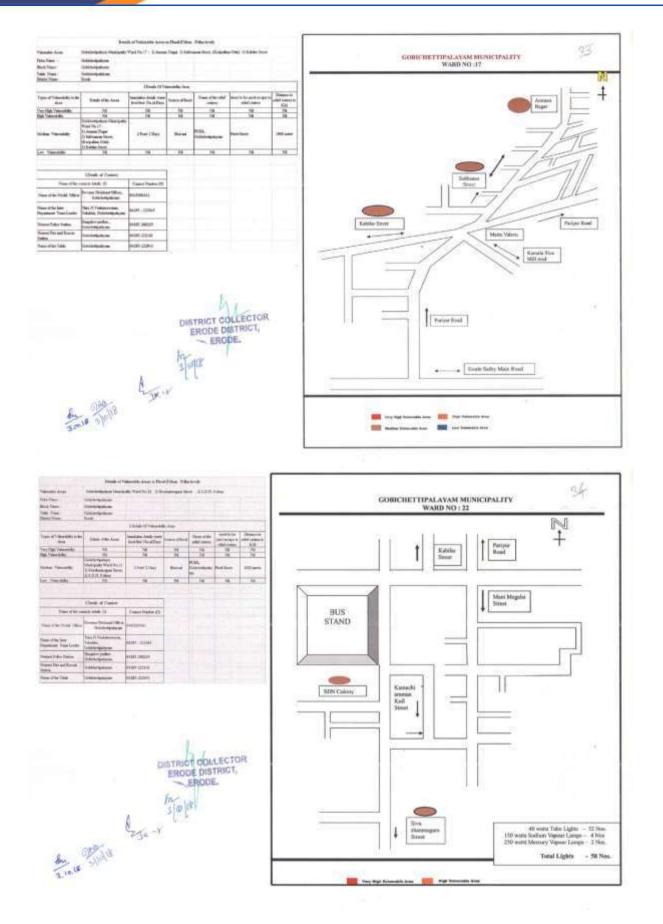

#### 2.6. List of Vulnerable Areas:

| SI.No | Source of        |                   | Name of the Firka or | Vulnerable Points                              |
|-------|------------------|-------------------|----------------------|------------------------------------------------|
|       |                  | Name of the Taluk | rural /Township for  |                                                |
|       |                  |                   | Urban Areas          |                                                |
| 1     | River            | Erode             | Corporation Erode    | Ward No.17 Kandhaiyan                          |
|       | Cauvery          |                   |                      | Thottam-Malligai Nagar                         |
|       | •                | Euro di e         | Companyations Funda  |                                                |
|       | River<br>Cauvery | Erode             | Corporation Erode    | Ward No.7 - Vairapalayam                       |
|       |                  | Erode             | Corporation Erode    | Ward No.60                                     |
| -     | Cauvery          |                   |                      |                                                |
|       | River Cauvery    | Erode             | Erode North          | Anainasuvam palayam                            |
| 5     | River Cauvery    | Erode             | Erode North          | Anainasuvam palayam                            |
| 6     | River Cauvery    | Erode             | Erode North          | Elavamalai - Padithurai                        |
| 7     | River Cauvery    | Erode             | Erode North          | Elavamalai -                                   |
|       |                  |                   |                      | Solamanthottam                                 |
| 8     | River Cauvery    | Erode             | Erode North          | Elavamalai Village,<br>Sudukattudhurai         |
| 9     | River Cauvery    | Frode             | Erode North          | Elavamalai Village,                            |
| 5     | River Cauvery    | LIUUE             |                      | Karupparayan Kovil                             |
| 10    | River Cauvery    | Frode             | Erode North          | Elavamalai Village, Odai                       |
|       |                  |                   | Erode North          | <b>2</b> .                                     |
| 11    | River Cauvery    | Erode             |                      | Mettunasuvam palayam<br>Village, Nattuvan Kadu |
| 12    | River Cauvery    | Erode             | Erode North          | Mettunasuvam palayam                           |
|       | -                |                   |                      | Village, Kandasamy                             |
|       |                  |                   |                      | Thottam                                        |
| 13    | River Cauvery    | Erode             | Erode North          | Karaiellapalayam Village,                      |
| 14    | Rain             | Erodo             | Corporation Frada    | Sudukattu dhurai                               |
|       |                  | Erode             | Corporation Erode    | Ward No.45 - Ashokapuri                        |
| 15    | Rain             | Erode             | Corporation Erode    | Ward No.45 - Ex -Service                       |
| 16    | Rain             | Erode             | Corporation Frada    | Men Colony<br>Ward No.45 - Central             |
| 10    | Naill            | LIUUE             | Corporation Erode    | Threatre area                                  |
| 17    | Rain             | Erode             | Corporation Erode    | Ward No.45 -Ambedkar                           |
| 1/    | IXaiii           | LIUUE             |                      | Street (Stony Bridge Area)                     |
| 18    | Rain             | Modakkurichi      | Modakkuruchi         | Ward No.3 Kosalai,                             |
|       |                  |                   |                      | Keerikalkadu                                   |
| 19    | Rain             | Modakkurichi      | Modakkuruchi         | Ward No.15                                     |
| _     | -                |                   |                      | Gandhi Street,                                 |
|       |                  |                   |                      | Naduppalayam                                   |
| 20    | Rain             | Modakkurichi      | Arachalur            | Ward No.12                                     |
|       |                  |                   |                      | Komarapalayam Colony                           |
| 21    | Rain             | Modakkurichi      | Arachalur            | Ward No.13                                     |
|       |                  |                   |                      | Vadapalani Ad Colony                           |
| 22    | Rain             | Modakkurichi      | Avalpoondurai        | Ward No.4                                      |
|       |                  |                   | -                    | A.D New Colony                                 |
| 23    | Rain             | Modakkurichi      | Avalpoondurai        | Ward No.15 Pungadu                             |
|       |                  |                   |                      | Thirumangalam Main                             |
|       |                  |                   |                      | Street                                         |
| 24    | Rain             | Modakurichi       | Modakuruchi          | Punjai Lakkapuram                              |
|       |                  |                   |                      | Pokkuvarathu Nagar                             |
| 25    | Rain             | Modakurichi       | Modakuruchi          | Punjai Kalamangalam B<br>Kattur A.D. Colony    |
|       |                  |                   |                      |                                                |
| 26    | Rain             | Modakurichi       | Modakurichi          | Punjai Kaalamangalam 'A'                       |

|    |             | SI.<br>No                                                                                                            | Name of the work             | No. of<br>works | Estimate<br>amount<br>(in Lakhs) |  |
|----|-------------|----------------------------------------------------------------------------------------------------------------------|------------------------------|-----------------|----------------------------------|--|
|    |             | 1                                                                                                                    | Cement concrete Check dam    | 249             | 3448.81                          |  |
|    |             | 2                                                                                                                    | Boulder Check dam            | 0               | 0                                |  |
|    |             | 3                                                                                                                    | Cabion Check dam             | 0               | 0                                |  |
|    |             |                                                                                                                      | TOTAL                        | 249             | 3448.81                          |  |
|    |             | During                                                                                                               | the year 2021-2022,          | Following f     | lood protection                  |  |
|    |             | works                                                                                                                | will be taken up under MC    | GNREGS          |                                  |  |
|    |             | SI.<br>No                                                                                                            | Name of the work             | No. of<br>works | Estimate<br>amount<br>(in Lakhs) |  |
|    |             | 1                                                                                                                    | Cement concrete Check<br>dam | 76              | 1293.38                          |  |
|    |             | 2                                                                                                                    | Boulder Check dam            | 0               | 0                                |  |
|    |             | 3                                                                                                                    | Cabion Check dam             | 0               | 0                                |  |
|    |             |                                                                                                                      | TOTAL                        | 76              | 1293.38                          |  |
|    |             | During                                                                                                               | the year 2022-2023, I        | Following f     | lood protection                  |  |
|    |             | works                                                                                                                | will be taken up under MC    | GNREGS          |                                  |  |
|    |             | SI.                                                                                                                  | Name of the work             | No. of          | Estimate<br>amount               |  |
|    |             | No                                                                                                                   | Nume of the work             | works           | (in Lakhs)                       |  |
|    |             | 1                                                                                                                    | Cement concrete Check dam    | 3               | 55.635                           |  |
|    |             | 2                                                                                                                    | Boulder Check dam            | 0               | 0                                |  |
|    |             | 3                                                                                                                    | Cabion Check dam             | 0               | 0                                |  |
|    |             |                                                                                                                      | TOTAL                        | 3               | 55.635                           |  |
| 5. | Watershed   | In Ero                                                                                                               | de District, under Distric   | t Watershe      | d Development                    |  |
|    | Development | Project                                                                                                              | t, watershed development     | is carried      | out in 5 Project                 |  |
|    |             | with a                                                                                                               | n estimate cost of about     | Rs.30 Cror      | res per project.                 |  |
|    |             | The Ex                                                                                                               | penditure is incurred for    |                 |                                  |  |
|    |             | I. Natı                                                                                                              | ural Resource Management     | t (NRM): Ur     | nder NRM Water                   |  |
|    |             | Harves                                                                                                               | sting and Storage Structu    | res like Far    | m Pond, Check                    |  |
|    |             | Dams,                                                                                                                | Percolation Pond, Cattle F   | ond, Villag     | e Pond, Sunken                   |  |
|    |             | Pond,                                                                                                                | Recharge Shafts etc a        | re being        | constructed to                   |  |
|    |             | improv                                                                                                               | ve the Ground Water level.   |                 |                                  |  |
|    |             | II. Far                                                                                                              | m Production System (FF      | PS): The Li     | velihood of the                  |  |
|    |             | Farme                                                                                                                | rs in the Watershed can      | be improve      | ed by imparting                  |  |
|    |             | Latest                                                                                                               | Technology to farmers        | by distribu     | ution of seeds,                  |  |
|    |             | plantir                                                                                                              |                              |                 | -                                |  |
|    |             | Impler                                                                                                               | -                            |                 |                                  |  |
|    |             | Implements at subsidised rates. This help to improve the production and productivity of crops and aids in increasing |                              |                 |                                  |  |
|    |             | -                                                                                                                    |                              | iops and all    | us in increasing                 |  |
|    |             | the income of farmers.                                                                                               |                              |                 |                                  |  |
|    |             | III. Livelihood Support System (LSS): These are                                                                      |                              |                 |                                  |  |

|    |            | possibilities of identifying Self-Help Groups in Village and                                                             |                   |           |          |                               |                   |
|----|------------|--------------------------------------------------------------------------------------------------------------------------|-------------------|-----------|----------|-------------------------------|-------------------|
|    |            | Grant- in - aid can be given to Land less labours of the                                                                 |                   |           |          |                               |                   |
|    |            | Watershed which includes distribution of Tailoring                                                                       |                   |           |          |                               |                   |
|    |            | machines, Saloon chairs etc based on the requirement.                                                                    |                   |           |          |                               |                   |
|    |            | Also, revolving fund can be distributed to the viable Self-                                                              |                   |           |          |                               |                   |
|    |            | Help                                                                                                                     | Groups whice      | ch will h | elp the  | empowerm                      | ent of womens     |
|    |            | and                                                                                                                      | Landless Lab      | ours in t | he wate  | rshed.                        |                   |
|    |            |                                                                                                                          |                   |           |          | Achievement<br>(Rs. in Lakhs) |                   |
|    |            |                                                                                                                          | tural Resource    |           |          | NRM)                          |                   |
|    |            |                                                                                                                          | Check<br>Dam      | 5         | 5        | 15.940                        | 15.940            |
|    |            | 2                                                                                                                        | Farm Pond         | 1         | 1        | 0.500                         | 0.236             |
|    |            | 3                                                                                                                        | Village<br>Pond   | 4         | 4        | 13.000                        | 12.335            |
|    |            | 4                                                                                                                        | Recharge<br>Shaft | 3         | 3        | 1.200                         | 1.052             |
| 6  | Deinusten  | Dein                                                                                                                     | Total             | 13        | 13       | 30.640                        | 29.563            |
| 6. | Rainwater  |                                                                                                                          |                   | -         |          |                               | zed since the     |
|    | Harvesting |                                                                                                                          |                   |           |          |                               | b the forming     |
|    | Structure  |                                                                                                                          | •                 |           | numero   | us natural                    | gullies in the    |
|    |            |                                                                                                                          | tified project    |           |          |                               |                   |
|    |            | F                                                                                                                        | or example:       | In Thala  | avady b  | lock there i                  | is a gully from   |
|    |            | kong                                                                                                                     | jahalli to Dod    | Idahazaı  | nur abou | ut 10 km le                   | ngth and there    |
|    |            | is po                                                                                                                    | ossibility to c   | onstruct  | : 25 Che | eck Dam ac                    | cross the gully.  |
|    |            | By d                                                                                                                     | construction (    | of these  | e Check  | Dams, the                     | water flow to     |
|    |            | chic                                                                                                                     | kola and sorn     | avathy    | dam of   | Karnataka w                   | vill be curtailed |
|    |            | and                                                                                                                      | the rain wat      | er harv   | ested b  | y these str                   | uctures will be   |
|    |            | usef                                                                                                                     | ul to the farr    | mers of   | Thalava  | dy an aver                    | age about 200     |
|    |            | Che                                                                                                                      | ck Dams can       | be cons   | structed | in all the f                  | ine watersheds    |
|    |            | to w                                                                                                                     | ith an estima     | te cost   | of Rs.10 | - 15 Crore                    | s. There is also  |
|    |            | scop                                                                                                                     | e for const       | ruction   | of Far   | m ponds,                      | Cattle ponds,     |
|    |            | Perc                                                                                                                     | olation ponds     | s and R   | echarge  | Shafts in                     | the Watershed     |
|    |            | area                                                                                                                     | about 5000        | ) Hec o   | f land v | will be ben                   | efitted by this   |
|    |            | wate                                                                                                                     | er harvesting     | structur  | e for ye | ar. Also the                  | rain water can    |
|    |            | water harvesting structure for year. Also the rain water can<br>harvest by creation of Field bunds in Nambiyur Block and |                   |           |          |                               |                   |
|    |            | Contour bunds in Thalavady. Contour stone walls will be                                                                  |                   |           |          |                               |                   |
|    |            |                                                                                                                          | ul in Ammape      |           |          |                               |                   |
|    |            |                                                                                                                          | -                 |           |          | estina stru                   | ctures are verv   |
|    |            | Hence, these Rain Water Harvesting structures are very<br>much important for utilization of available rain water in an   |                   |           |          |                               |                   |
|    |            |                                                                                                                          | tive way.         | or utiliz |          |                               |                   |
|    |            | eneo                                                                                                                     | Live way.         |           |          |                               |                   |

| 6.(a) | Creation and    | In order to overcome the water scarcity by way of          |
|-------|-----------------|------------------------------------------------------------|
|       | maintenance of  | increasing the ground water level by harvesting the runoff |
|       | water           | rain water, from the year 2021-22, maintenance works       |
|       | harvesting      | have been carried out in the already constructed 2,505     |
|       | structures      | structures so far using the Agricultural Engineering       |
|       |                 | Department owned machinery and the hire charges of         |
|       |                 | Rs.5.49 crore has been remitted in to the Government       |
|       |                 | account and works are under progress. During the current   |
|       |                 | year, 100 new water harvesting structures like community   |
|       |                 | ponds are to be created besides taking up maintenance      |
|       |                 | works in 500 existing water harvesting structures created  |
|       |                 | in various watersheds by Tamil Nadu Water shed             |
|       |                 | Development Agency, by using Agricultural Engineering      |
|       |                 | Department machinery at an outlay of Rs.2.75 Crores. This  |
|       |                 | scheme is implemented in Erode District for the year-2024- |
|       |                 | 25.                                                        |
| 6(b)  | Creation of low | Low cost ground water recharge structures developed by     |
|       | cost ground     | Tamil Nadu Agricultural University are to be taken up on   |
|       | water recharge  | pilot basis in 250 borewells / tube wells and open wells   |
|       | structures      | created in the clusters under the Kalaignar Scheme at an   |
|       |                 | outlay of Rs.1 crore in the year 2024-25.                  |
| 7.    | Special Area    | In Erode District SADP is implemented in Thalavadi         |
|       | Development     | taluk which has elevation of more than 600 M               |
|       | Program (SADP)  | To save the natural resources in the hill area,            |
|       |                 | Horticulture department of implementing a scheme of        |
|       |                 | conservation of ecosystem by rejuvenating conventional     |
|       |                 | seed high yielding varieties require more consumption of   |
|       |                 | fertilizer and pesticides.                                 |
|       |                 | It results, dangerous effect in Animals as well as         |
|       |                 | ecosystems in the hill area. By adopting conventional      |
|       |                 | method of farming without chemicals save the nature.       |
|       |                 | In 2017-18, Organic farming has been promoted with         |
|       |                 | awaited financial assistance in vegetables and new fruits. |
|       |                 | During the year 2022-23, FALLOW LAND CONVERSION IN         |
|       |                 | TO ORGANIC FARMING CULTIVATION programme has been          |
|       |                 | implemented in Hill area of Sathyamangalam block by        |
|       |                 | Agriculture and Farmers welfare Department.                |