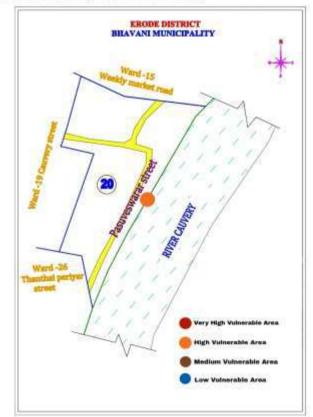

| 57 | River Bhavani                | Bhavnai                | Appakudal          | Ward No.10                                          |
|----|------------------------------|------------------------|--------------------|-----------------------------------------------------|
| 58 | River Bhavani                | Bhavani                | Kurichi            | Kesarimangalam                                      |
| F0 | and Cauvery<br>River Bhavani | Dhavani                | Dhavani            | Varadhanallur                                       |
| 59 | and Cauvery                  | Dhavani                | Bhavani            | varaunananur                                        |
| 60 | River Bhavani                | Bhavani                | Bhavani            | Sanniyasipatti                                      |
|    | and Cauvery                  |                        |                    |                                                     |
| 61 | River Bhavani<br>and Cauvery | Bhavani                | Kurichi            | Singampettai                                        |
| 62 | River Bhavani                | Bhavani                | Kurichi            | Kadappanallur                                       |
|    | and Cauvery                  |                        |                    |                                                     |
| 63 | River Bhavani<br>and Cauvery | Bhavani                | Kurichi            | Kesarimangalam                                      |
| 64 |                              | Bhavani                | P.Mettupalayam     | Ward No.9                                           |
| 65 | River Bhavani                | Gobi chetti            | Vaniputhur         | Nanjai Puliyampatti                                 |
|    |                              | palayam                |                    |                                                     |
| 66 | River Bhavani                |                        | Vaniputhur         | Perumugai Adasapalayam                              |
| 67 |                              | palayam                |                    |                                                     |
| 67 | River Bhavani                | Gobichetti<br>palayam  | Vaniputhur         | Perumugai<br>Sanjeevirayankulam                     |
| 68 | River Bhavani                |                        | Kugalur            | Ammapalayam                                         |
| 00 |                              | palayam                | Rugalul            | Ammapalayam                                         |
| 69 | River Bhavani                | • • •                  | Kugalur            | Ammapalayam                                         |
|    |                              | palayam                |                    | Ganeshapuram Road                                   |
| 70 | River Bhavani                | Gobi chetti<br>palayam | Kugalur            | Mevani                                              |
| 71 | River Bhavani                | Gobichetti             | Kugalur            | Mevani                                              |
| 72 | River Bhavani                | palayam<br>Gobichetti  | Gobichetti palayam | Pariyur                                             |
| 12 |                              | palayam                |                    | lanyar                                              |
| 73 | River Bhavani                |                        | Gobichetti palayam | Pariyur                                             |
|    |                              | palayam                |                    |                                                     |
| 74 | Rain                         | Gobichetti             | Vaniputhur         | Kongarpalayam Vinoba                                |
| 75 | Rain                         | palayam<br>Cabiabatti  | Vaninuthun         | Nagar<br>Kangarnalayam MCD Nagar                    |
| 75 | Rain                         | Gobichetti<br>palayam  | Vaniputhur         | Kongarpalayam MGR Nagar                             |
| 76 | Rain                         | Gobichetti             | Vaniputhur         | Kongarpalayam Vaniputhur                            |
|    |                              | palayam                |                    | Shandi area                                         |
| 77 | Rain                         | Gobichetti             | Gobichetti palayam | Ward No.16 -                                        |
|    |                              | palayam                |                    | Perumalsamy Nagar                                   |
| 78 | Rain                         | Gobichetti<br>palayam  | Gobichetti palayam | Ward No.16 - Sakthi<br>Nagar, (Keeripallam<br>Odai) |
| 79 | Rain                         | Gobichetti             | Gobichetti palayam | Ward No.17 - Amman                                  |
|    |                              | palayam                |                    | Nagar                                               |
| 80 | Rain                         | Gobichetti             | Gobichetti palayam | Ward No.17 -Subbannan                               |
|    |                              | palayam                |                    | Street, (Keripallam Odai)                           |
| 81 | Rain                         | Gobichetti<br>palayam  | Gobichetti palayam | Ward No.17 - Kabilar<br>Street                      |
| 82 | Rain                         | Gobichetti             | Gobichetti palayam | Ward No.22-                                         |
| 02 |                              | palayam                |                    | Sivashanmugam Street                                |
| 83 | Rain                         | Gobichetti             | Gobichetti palayam | Ward No.22- S.D.N. Colony                           |