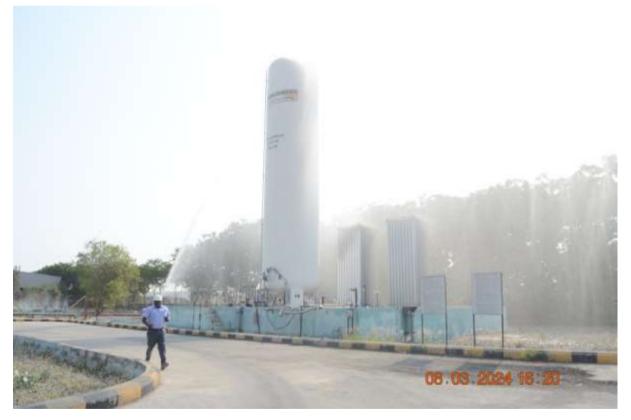

-<br>90MT                                                                | Horizantal<br>Tank /<br>Liquid                                                                                   |

In our District, Department of Industrial safety and Fire and Rescue Department officials are conducted safety audit and mock drill in the Industrial premises at regular intervals and they are also conducted awareness programme for the people who are living in the vicinity.



Mock drills conducted at IOCL – Bottling PlantPerundurai SIPCOT

# Erode District Disaster Management Plan - 2024



## **ROCA BATHROOM PRODUCTS P LTD**

Employee started the preventive maintenance work at LPG Yard.







Fire Extinguisher and Fire hydrant monitor system activated to control the Fire spreading at LNG yard







After siren raised all the employees evacuating from the factory to Safe Assemble Point #2



SAKTHI SUGARS PRIVATE LIMITED



#### SHEELA FOAM LTD

Location :- Foaming - TDI Spillage in Barrel Storage area



Security personal operated the Manal & Electrical Operated Emergency Siren



Foaming team mobilizing the spill kit trolley to incident location



Chemical resistance suit attending the damaged barrels



Fire fighting team started to extinguish with foam water monitor



**Rescuing the victim by Ambulance** 



Employees rushes the safe assembly point



Mock Drill Breifing is going on by Joint Director, Erode District



Addressing on the Mock Drill by Fire Officer in TFRS



## Bannari Amman Sugars Ltd(Distillery Division





#### SAKTHI SUGARS PRIVATE LIMITED

# Mock Drill Br