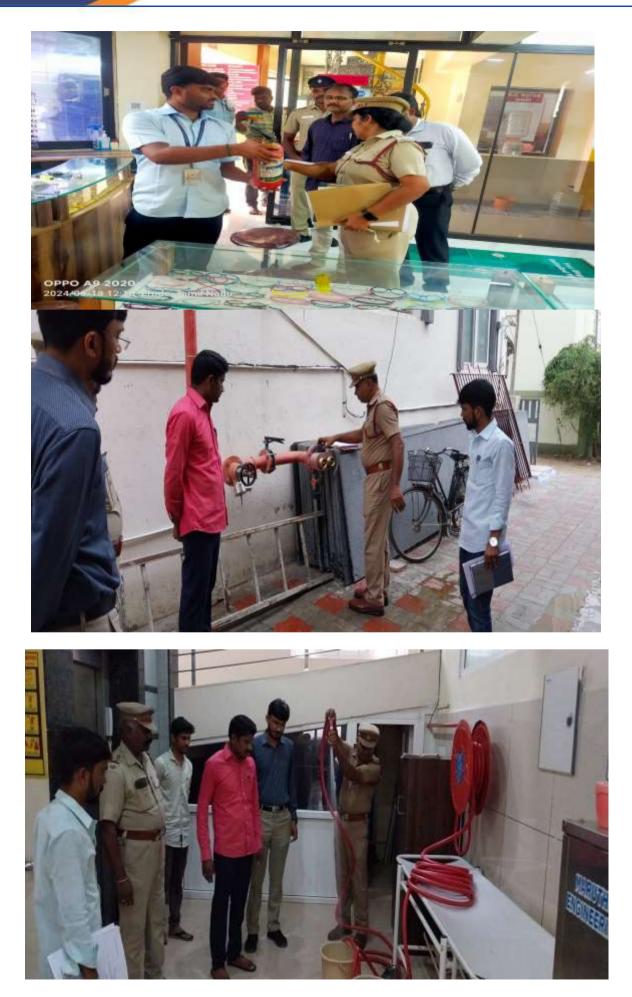

cessive heat conditions.
- If anyone is affected by Heat stroke, the person shall be taken immediately to the nearest Health Centre for proper medical aid as heat strokes could be fatal.
- Arrangements shall be made for the tie-up with local hospital for emergency care and ambulance facility etc.
- Proper and clean toilet and bathroom facilities at premises for both the employees and the Public shall be ensured.
- Better working conditions like accommodation, proper seating, rest in rotation and legal working hours shall be ensured.
- The areas where the working condition is very hot like steel rolling mill, furnace, tyre curing etc., two batches of workers may be engaged and each batch may work only for 1 hour or 2 hours on rotational basis after having rest in the room provided nearby.



# CHAPTER – 30

# DATE OF APPROVAL OF DISTRICT DISASTER MANAGEMENT PLAN

### **BY** District Disaster Management Authority

The District Disaster Management Plan, 2024-2025has been approved by the Erode DistrictDisaster Management Authority.

# CHAPTER - 31

# DISASTER MANAGEMENT PLAN FOR FREQUENTLY FLOODAFFECTED PLACES

| S.No | Category  | Erode       | \<br>\      | /ulnerable Area          |
|------|-----------|-------------|-------------|--------------------------|
|      |           | Corporation | Ward        | Location                 |
| 1    | Very High | 0           | 0           | 0                        |
| 2    | High      | 2           | Ward No.7   | 1) Vairapalayam area     |
| 3    |           |             | Ward No. 60 | 2) P.S.Agrakaram area    |
| 4    |