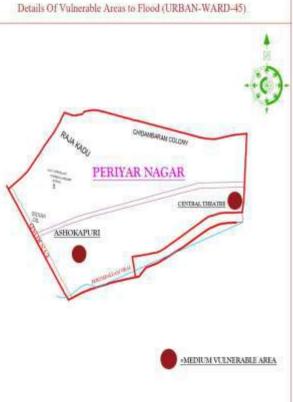

#### 2.6.1 NewVulnerable Area Map for the year 2023-2024:

| SI.No | Source of<br>flood | Name of the<br>Taluk | Name of the Firka or<br>rural /Township for<br>Urban Areas |                                            | Classificati<br>on of<br>vulnerable<br>areas |
|-------|--------------------|----------------------|------------------------------------------------------------|--------------------------------------------|----------------------------------------------|
| 1     | Rain               | Erode                | Corporation Erode                                          | Annai Sathiya Nagar                        | Medium                                       |
| 2     | Rain               | Erode                | Corporation Erode                                          | Nesavalar colony                           | Medium                                       |
| 3     | Rain               | Erode                |                                                            | Kamarajar Street,Nadar<br>Medu             | Medium                                       |
| 4     | Rain               | Modakurichi          |                                                            | Aval Poondurai B Village<br>Mettur Mandhai | Medium                                       |