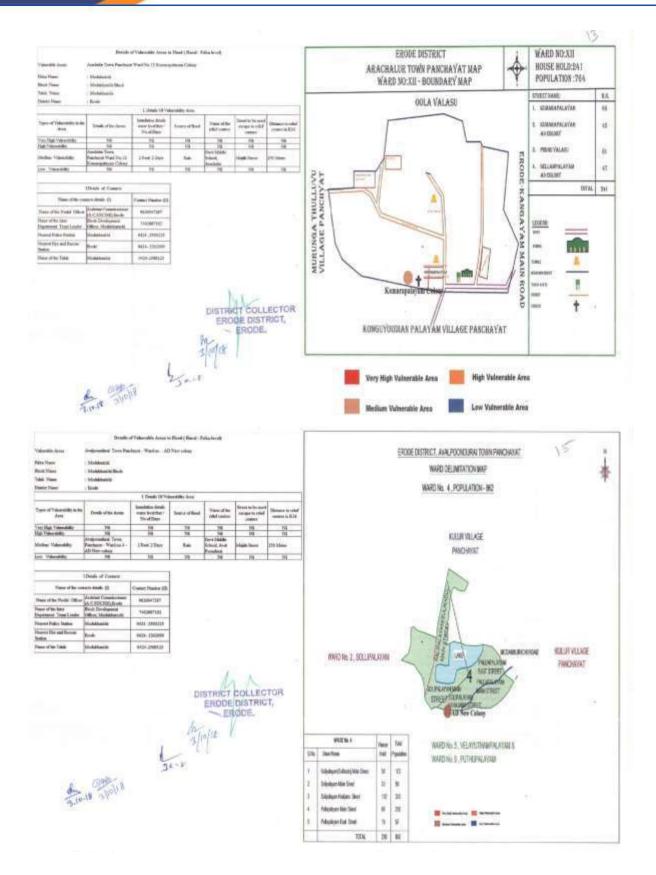

#### 2.6. List of Vulnerable Areas:

| SI.No | Source of        |                   | Name of the Firka or | Vulnerable Points                              |
|-------|------------------|-------------------|----------------------|------------------------------------------------|
|       |                  | Name of the Taluk | rural /Township for  |                                                |
|       |                  |                   | Urban Areas          |                                                |
| 1     | River            | Erode             | Corporation Erode    | Ward No.17 Kandhaiyan                          |
|       | Cauvery          |                   |                      | Thottam-Malligai Nagar                         |
|       | •                | Euro di e         | Companyations Funda  |                                                |
|       | River<br>Cauvery | Erode             | Corporation Erode    | Ward No.7 - Vairapalayam                       |
|       |                  | Erode             | Corporation Erode    | Ward No.60                                     |
| -     | Cauvery          |                   |                      |                                                |
|       | River Cauvery    | Erode             | Erode North          | Anainasuvam palayam                            |
| 5     | River Cauvery    | Erode             | Erode North          | Anainasuvam palayam                            |
| 6     | River Cauvery    | Erode             | Erode North          | Elavamalai - Padithurai                        |
| 7     | River Cauvery    | Erode             | Erode North          | Elavamalai -                                   |
|       |                  |                   |                      | Solamanthottam                                 |
| 8     | River Cauvery    | Erode             | Erode North          | Elavamalai Village,<br>Sudukattudhurai         |
| 9     | River Cauvery    | Frode             | Erode North          | Elavamalai Village,                            |
| 5     | River Cauvery    | LIUUE             |                      | Karupparayan Kovil                             |
| 10    | River Cauvery    | Frode             | Erode North          | Elavamalai Village, Odai                       |
|       |                  |                   | Erode North          | <b>2</b> .                                     |
| 11    | River Cauvery    | Erode             |                      | Mettunasuvam palayam<br>Village, Nattuvan Kadu |
| 12    | River Cauvery    | Erode             | Erode North          | Mettunasuvam palayam                           |
|       | -                |                   |                      | Village, Kandasamy                             |
|       |                  |                   |                      | Thottam                                        |
| 13    | River Cauvery    | Erode             | Erode North          | Karaiellapalayam Village,                      |
| 14    | Rain             | Erodo             | Corporation Frada    | Sudukattu dhurai                               |
|       |                  | Erode             | Corporation Erode    | Ward No.45 - Ashokapuri                        |
| 15    | Rain             | Erode             | Corporation Erode    | Ward No.45 - Ex -Service                       |
| 16    | Rain             | Erode             | Corporation Frada    | Men Colony<br>Ward No.45 - Central             |
| 10    | Naill            | LIUUE             | Corporation Erode    | Threatre area                                  |
| 17    | Rain             | Erode             | Corporation Erode    | Ward No.45 -Ambedkar                           |
| 1/    | IXaiii           | LIUUE             |                      | Street (Stony Bridge Area)                     |
| 18    | Rain             | Modakkurichi      | Modakkuruchi         | Ward No.3 Kosalai,                             |
|       |                  |                   |                      | Keerikalkadu                                   |
| 19    | Rain             | Modakkurichi      | Modakkuruchi         | Ward No.15                                     |
| _     | -                |                   |                      | Gandhi Street,                                 |
|       |                  |                   |                      | Naduppalayam                                   |
| 20    | Rain             | Modakkurichi      | Arachalur            | Ward No.12                                     |
|       |                  |                   |                      | Komarapalayam Colony                           |
| 21    | Rain             | Modakkurichi      | Arachalur            | Ward No.13                                     |
|       |                  |                   |                      | Vadapalani Ad Colony                           |
| 22    | Rain             | Modakkurichi      | Avalpoondurai        | Ward No.4                                      |
|       |                  |                   | -                    | A.D New Colony                                 |
| 23    | Rain             | Modakkurichi      | Avalpoondurai        | Ward No.15 Pungadu                             |
|       |                  |                   |                      | Thirumangalam Main                             |
|       |                  |                   |                      | Street                                         |
| 24    | Rain             | Modakurichi       | Modakuruchi          | Punjai Lakkapuram                              |
|       |                  |                   |                      | Pokkuvarathu Nagar                             |
| 25    | Rain             | Modakurichi       | Modakuruchi          | Punjai Kalamangalam B<br>Kattur A.D. Colony    |
|       |                  |                   |                      |                                                |
| 26    | Rain             | Modakurichi       | Modakurichi          | Punjai Kaalamangalam 'A'                       |

#### **2.6.1 List of NewVulnerable Areas identified for the year 2023-2024:**

23 new areas have been identified as vulnerable based on the experience in the North-East monsson rains in the year 2023 and in the summer/South-West monsoon rains in 2024. Among these 23 areas, 11 are categorized as highly vulnerable and 12 as moderately vulnerable. All the vulnerable areas identified in Anthiyur Taluk except Bargur village are due to heavy rains and subsequent discharge of water from Anthiyur lake.

| SI.No | Source of<br>flood | Name of the<br>Taluk | Name of the Firka or<br>rural /Township for<br>Urban Areas |                                            | Classificati<br>on of<br>vulnerable<br>areas |
|-------|--------------------|----------------------|------------------------------------------------------------|--------------------------------------------|----------------------------------------------|
| 1     | Rain               | Erode                | Corporation Erode                                          | Annai Sathiya Nagar                        | Medium                                       |
| 2     | Rain               | Erode                | Corporation Erode                                          | Nesavalar colony                           | Medium                                       |
| 3     | Rain               | Erode                |                                                            | Kamarajar Street,Nadar<br>Medu             | Medium                                       |
| 4     | Rain               | Modakurichi          |                                                            | Aval Poondurai B Village<br>Mettur Mandhai | Medium                                       |

#### Erode District Disaster Management Plan - 2024

| 5  | Rain | Kodumudi               | Kodumudi       | Kolathupalayam ,<br>J.J.Nagar                            | Medium |
|----|------|------------------------|----------------|----------------------------------------------------------|--------|
| 6  | Rain | Perunudrai             | Chennimalai    | Thiyagi kumaran Nagar,<br>Mugsipidariyur,<br>Chennimalai | Medium |
| 7  | Rain | Perundurai             | Perundurai     | Ponmudi, Perundurai                                      | Medium |
| 8  | Rain | Perundurai             | Perundurai     | Kullampalayam,<br>Perundurai                             | Medium |
| 9  | Rain | Perundurai             | Perundurai     | Kadappamadai,<br>SIPCOT,Perundurai                       | High   |
| 10 | Rain | Gobichetti<br>palaiyam | Kugalur        | Thalaikombu pudur                                        | Medium |
| 11 | Rain | Sathya<br>mangalam     | Mathampalaiyam | Mathampalaiyam -<br>Kanakkarasam<br>palaiyam             | Medium |
| 12 | Rain | Sathya<br>mangalam     | Nallur         | Nallur                                                   | Medium |
| 13 | Rain | Anthiyur               | Anthiyur B     | Maavilakku Mariyamman<br>Kovil Street                    | High   |
| 14 | Rain | Anthiyur               | Pachampalayam  | Periyar Nagar                                            | High   |
| 15 | Rain | Anthiyur               | Pachampalayam  | ASM Colony                                               | High   |
| 16 | Rain | Anthiyur               | Pachampalayam  | Bagavan Garden                                           | High   |
| 17 | Rain | Anthiyur               | Pachampalayam  | Kannapan kinatru street                                  | High   |
| 18 | Rain | Anthiyur               | Pachampalayam  | Amman Nagar                                              | High   |
| 19 | Rain | Anthiyur               | Anthiyur B     | Nehru Street                                             | High   |
| 20 | Rain | Anthiyur               | Pachampalayam  | Azhagan Nagar<br>(Ravindran Hospital )                   | High   |
| 21 | Rain | Anthiyur               | Pachampalayam  | Annamaduvu                                               | High   |
| 22 | Rain | Anthiyur               | Bargur A       | Neykarai, Settinodi                                      | High   |
| 23 | Rain | Thalavadi              | Thalavadi      | Hasanur                                                  | Medium |
| 24 | Rain | Thalavadi              | Thalavadi      | Iggalur                                                  | Medium |