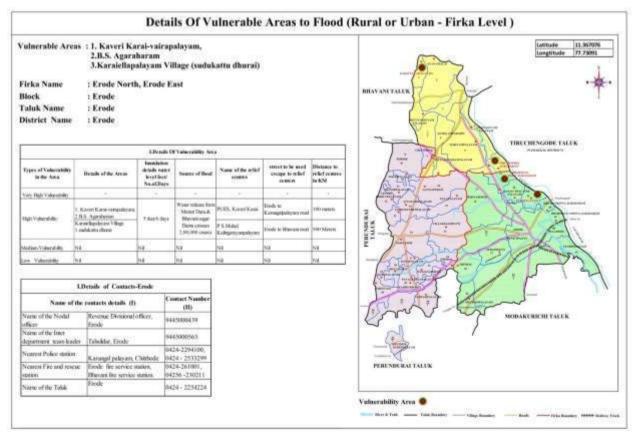

#### 2.6. List of Vulnerable Areas:

| SI.No | Source of        |                   | Name of the Firka or | Vulnerable Points                              |
|-------|------------------|-------------------|----------------------|------------------------------------------------|
|       |                  | Name of the Taluk | rural /Township for  |                                                |
|       |                  |                   | Urban Areas          |                                                |
| 1     | River            | Erode             | Corporation Erode    | Ward No.17 Kandhaiyan                          |
|       | Cauvery          |                   |                      | Thottam-Malligai Nagar                         |
|       | •                | Euro di e         | Companyations Funda  |                                                |
|       | River<br>Cauvery | Erode             | Corporation Erode    | Ward No.7 - Vairapalayam                       |
|       |                  | Erode             | Corporation Erode    | Ward No.60                                     |
| -     | Cauvery          |                   |                      |                                                |
|       | River Cauvery    | Erode             | Erode North          | Anainasuvam palayam                            |
| 5     | River Cauvery    | Erode             | Erode North          | Anainasuvam palayam                            |
| 6     | River Cauvery    | Erode             | Erode North          | Elavamalai - Padithurai                        |
| 7     | River Cauvery    | Erode             | Erode North          | Elavamalai -                                   |
|       |                  |                   |                      | Solamanthottam                                 |
| 8     | River Cauvery    | Erode             | Erode North          | Elavamalai Village,<br>Sudukattudhurai         |
| 9     | River Cauvery    | Frode             | Erode North          | Elavamalai Village,                            |
| 5     | River Cauvery    | LIUUE             |                      | Karupparayan Kovil                             |
| 10    | River Cauvery    | Frode             | Erode North          | Elavamalai Village, Odai                       |
|       |                  |                   | Erode North          | <b>2</b> .                                     |
| 11    | River Cauvery    | Erode             |                      | Mettunasuvam palayam<br>Village, Nattuvan Kadu |
| 12    | River Cauvery    | Erode             | Erode North          | Mettunasuvam palayam                           |
|       | -                |                   |                      | Village, Kandasamy                             |
|       |                  |                   |                      | Thottam                                        |
| 13    | River Cauvery    | Erode             | Erode North          | Karaiellapalayam Village,                      |
| 14    | Rain             | Erodo             | Corporation Frada    | Sudukattu dhurai                               |
|       |                  | Erode             | Corporation Erode    | Ward No.45 - Ashokapuri                        |
| 15    | Rain             | Erode             | Corporation Erode    | Ward No.45 - Ex -Service                       |
| 16    | Rain             | Erode             | Corporation Frada    | Men Colony<br>Ward No.45 - Central             |
| 10    | Naill            | LIUUE             | Corporation Erode    | Threatre area                                  |
| 17    | Rain             | Erode             | Corporation Erode    | Ward No.45 -Ambedkar                           |
| 1/    | IXaiii           | LIUUE             |                      | Street (Stony Bridge Area)                     |
| 18    | Rain             | Modakkurichi      | Modakkuruchi         | Ward No.3 Kosalai,                             |
|       |                  |                   |                      | Keerikalkadu                                   |
| 19    | Rain             | Modakkurichi      | Modakkuruchi         | Ward No.15                                     |
| _     | -                |                   |                      | Gandhi Street,                                 |
|       |                  |                   |                      | Naduppalayam                                   |
| 20    | Rain             | Modakkurichi      | Arachalur            | Ward No.12                                     |
|       |                  |                   |                      | Komarapalayam Colony                           |
| 21    | Rain             | Modakkurichi      | Arachalur            | Ward No.13                                     |
|       |                  |                   |                      | Vadapalani Ad Colony                           |
| 22    | Rain             | Modakkurichi      | Avalpoondurai        | Ward No.4                                      |
|       |                  |                   | -                    | A.D New Colony                                 |
| 23    | Rain             | Modakkurichi      | Avalpoondurai        | Ward No.15 Pungadu                             |
|       |                  |                   |                      | Thirumangalam Main                             |
|       |                  |                   |                      | Street                                         |
| 24    | Rain             | Modakurichi       | Modakuruchi          | Punjai Lakkapuram                              |
|       |                  |                   |                      | Pokkuvarathu Nagar                             |
| 25    | Rain             | Modakurichi       | Modakuruchi          | Punjai Kalamangalam B<br>Kattur A.D. Colony    |
|       |                  |                   |                      |                                                |
| 26    | Rain             | Modakurichi       | Modakurichi          | Punjai Kaalamangalam 'A'                       |