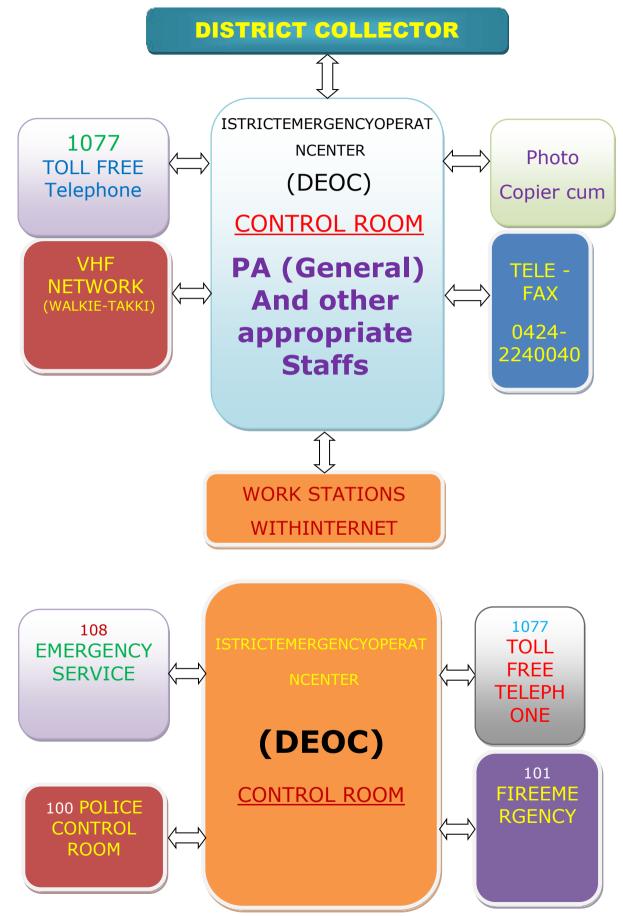

with State EOC in the upstream and Disaster Management Committee in the downstream. It is a nodal point for overall coordination of planning and response. Its main duty is to ensure that the EOC facility has required communication (connecting all stakeholders vertically and horizontally), Decision support system, alert, and warning system in working conditions. The District Collector forms a team that functions through the DEOC and actively coordinate, mobilise, direct and maximise use of resources. The Revenue, Police, Rural Development, Municipal Administration, Health, Highways, Electricity, and other line departments are well represented. The communication system also include the Police VHF/Wireless sets in order to converge the information.

#### 12.8.3. Functioning of Control Room



## **12.8.4.** Alternate Emergency Operations Centre:

The Alternate Emergency Operations Centre will be operational in cases of emergency at the chamber of Personal Assistant (General) to Collector, Erode at First Floor, Collector's Office, Erode – 638 011. This centre has the following communications lines:

| Telephone | : | 0424/2260999            |
|-----------|---|-------------------------|
| Telephone | : | 0424/2260207 to 2260210 |
| Fax       | : | 0424/2240040            |

#### 12.8.5. Public-Private partnership:

The Taluk level Disaster Management Teams and vulnerability area wise Disaster Management Teams are closely in touch with the Non Governmental Organisations and members of local public and consultative meeting with them have also been conducted. At the village level,