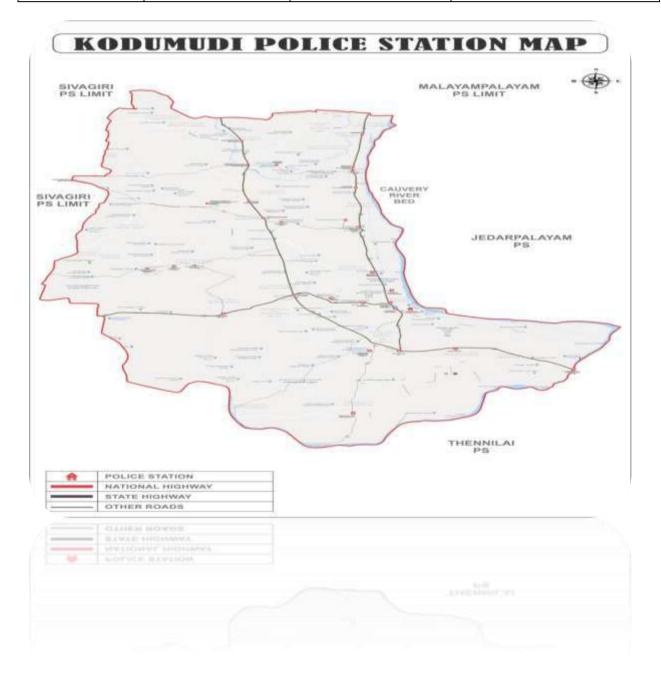

br>Karumandampalayam.                                             |



### KODUMUDI PS

| Name of the<br>Police Station | Vulnerable<br>Areas        | Name of the<br>alternative route<br>for Below<br>mentioned rescue<br>places | Accommodation<br>facilities for NDRF and<br>SDRF Team<br>(Marriage hall / school<br>/ Others) |
|-------------------------------|----------------------------|-----------------------------------------------------------------------------|-----------------------------------------------------------------------------------------------|
| Kodumudi                      | ILUPPU Thoppu,<br>Kodumudi | Itchipalayam,<br>Thannilavavi,<br>Government<br>Quarters allotted           | Makudeshwarar Temple<br>Marriage Mahal                                                        |



# CHAPTER – 33

# **INDUSTRIAL SAFETY**

### **INDUSTRIES AND CHEMICAL DISASTER:-**

A chemical accident is the unintentional release of one or more hazardous substances which could harm human health or the environment. Chemical hazards are systems where chemical accidents could occur under certain circumstances. Such events include fires, explosions, leakages or releases of toxic or hazardous materials that can cause people illness, injury, disability or death.

While chemical accidents may occur whenever toxic materials are stored, transported or used, the most severe accidents are industrial accidents, involving major chemical manufacturing and storage facilities



### Chemical accidents may originate in:

- I. Manufacturing and formulation installations including during commissionin