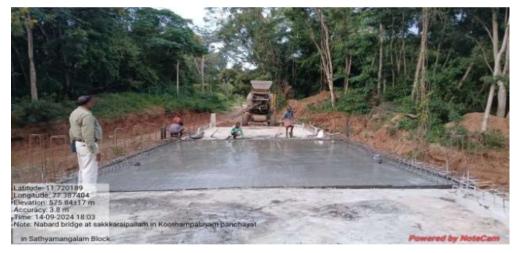

issue was subsequently resolved.

## **Action Taken Report**

The rain water was passes through small pipe culvert constructed by PWD under the bridge of LBB. The PWD has to construct new culvert by replacing pipe culvert constructed already.

3) On 17.05.2024, due to heavy rain in the Sathiyamangalam taluk, the temporary bridge at the Sakkarai pallam in the Kadampur forest area, on the road from Kuthiyalathur village to Majara Arikiyam, was washed away. An alternative route has been established for traffic.

#### **Action Taken Report**

◆Sakkarai Pallam River Bridge to Completed 5 Spen. Dech Lay. Approach Exiziting Wall work completed. Heavy reil wall in Progress. This work Compeleted on 30.10.2024. Alternative route not neceisity. The Vechicle Traffice allow the Bridge within a month



4) On 20.05.2024, heavy rain in the Kadappamadai area of the Perundurai taluk, particularly affecting KG Fabric and Premier companies, caused water to accumulate on the main roads of the SIPCOT city. The rainwater was subsequently drained using a JCB. Additionally, in Eengur village, the culverts were blocked, leading to water accumulation around the village. As a result of the rain, the boundary walls of 10 companies on the 6th cross street of Sipcot collapsed and were damaged.

## **Action Taken Report**

Following the unprecedented rainfall in May 2024, measures have been taken to address the issue:

✤The earthen drain has been significantly deepened, and culverts have been desilted to improve water flow.

♦ A pond with a capacity of 28 lakh litre has been created at downstream to mit