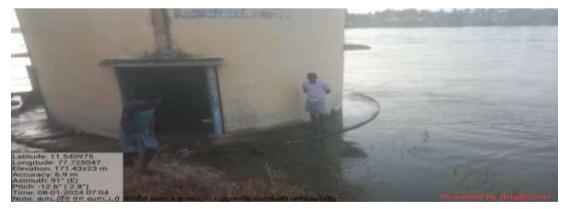

er sump submerged in Water Treatment Plant.

# 7. CWSS to Kattur and 58 Other Rural Habitations in Ammapet Union of Erode District.

The source for this scheme is the surface flow of River Cauvery at Kesarimangalam which is drawn in to a collection well. From collection well water is pumped by means vertical turbine pumpsets to Treatment plant. The scheme is designed to supply of 1.67 MLD at present.

Due to increase in flood level of 170000 cusecs, the water level reached floor level of the pump room and hence the 12.5 HP pumpsets are lifted and the pumping stopped on 31.07.2024 at 1.00 pm, in which Olagdam Town Panachayatand 9 Village Panchayats in Ammmapettai Union got affected. The pumping has been resumed on 03.08.2024, after the flood reduced and river flow less than 100000 cusecs.



CWSS to Kattur-water level reached floor level of the pump room

## 8. CWSS to Kadappanallur and 55 Other Rural Habitations in Ammapet Union of Erode District

The source for this scheme is the surface flow of River Cauvery at Kadapanallur which is drawn in to a collection well. From collection well, water is pumped by means vertical turbine pumpsets to Treatment plant. The scheme is designed to supply of 1.36 MLD at present.

Due to increase in flood level of 1,70,000 cusecs, the water level reached floor level of the pump room and hence the 12.5 HP pumpsets are lifted and the pumping stopped on 31.07.2024 at 7.30 pm, in which 6 Village Panchayats in Ammmapettai Union got affected. The pumping has been resumed on 03.08.2024, after the flood reduced and river flow less than 100000 cusecs