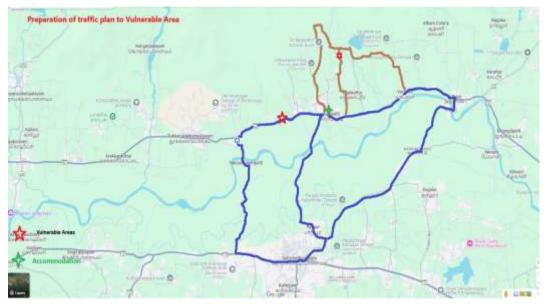

---------------------|-----------------------------------------------------------------------------|-----------------------------------------------------------------------------------------------|
| Bungalowpudur<br>PS           | KanakkampalayamV<br>edhaparaiPallam<br>(Other road) | Bhavani to Athani to<br>Kallipatti                                          | KanakkampalayamSamuth<br>ayakoodam                                                            |
| Bungalowpudur<br>PS           | Kondaiyampalayam<br>Sengattupallam (SH<br>82)       | Kavuntapadi- DG<br>Pudur to TN<br>Palayam                                   | KallipattiMaragatharamasa<br>my mahal                                                         |

# Bungalowpudur PS

### **BUNGALOWPUDUR PS ALTERNATIVE ROUTE RESCUE PLACES**



# <u>Bhavanisagar PS</u>

| Name of the<br>Police Station | Vulnerable Areas                       | Name of the<br>alternative route for<br>Below mentioned<br>rescue places                         | Accommodation<br>facilities for NDRF<br>and SDRF Team<br>(Marriage hall /<br>school / Others) |
|-------------------------------|----------------------------------------|--------------------------------------------------------------------------------------------------|-----------------------------------------------------------------------------------------------|
| Bhavanisagar                  | Dhottamapalayam<br>(Other road)        | Sathy -<br>Baguthampalayam -<br>Ikkaraithathapalli -<br>Velliyampalayamputhur<br>- Dhottamplayam | Government<br>Community Hall,<br>Velliyampalayam<br>Power