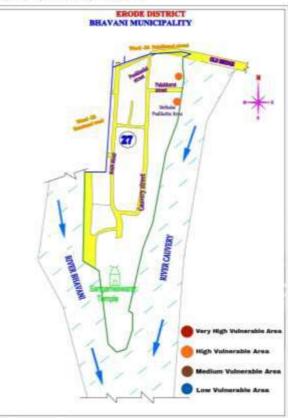

#### **2.6.1 List of NewVulnerable Areas identified for the year 2023-2024:**

23 new areas have been identified as vulnerable based on the experience in the North-East monsson rains in the year 2023 and in the summer/South-West monsoon rains in 2024. Among these 23 areas, 11 are categorized as highly vulnerable and 12 as moderately vulnerable. All the vulnerable areas identified in Anthiyur Taluk except Bargur village are due to heavy rains and subsequent discharge of water from Anthiyur lake.

#### 2.6.1 NewVulnerable Area Map for the year 2023-2024: