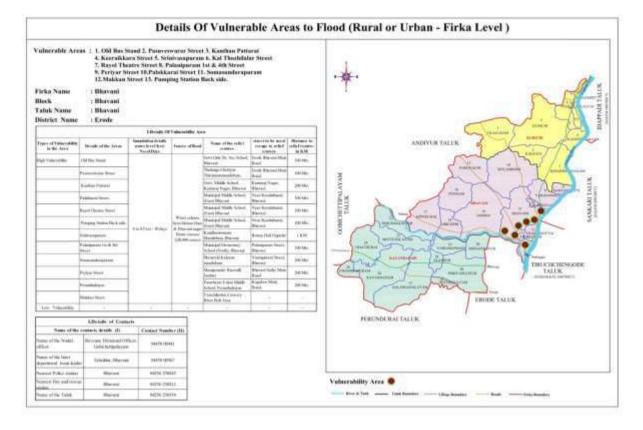

#### Rainfall data for the year 2022- 2023 Season wise with bar diagram

| Year | Winter | Summer | South West<br>Monsoon | North East<br>Monsoon |
|------|--------|--------|-----------------------|-----------------------|
| 2022 | 11.35  | 238.55 | 409.30                | 521.57                |
| 2023 | 0.73   | 227.78 | 217.84                | 396.03                |

Rainfall data for the year 2022-2023 Season wise with bar diagram

#### 2.6. List of Vulnerable Areas:

| SI.No | Source of        |                   | Name of the Firka or | Vulnerable Points                              |
|-------|------------------|-------------------|----------------------|------------------------------------------------|
|       |                  | Name of the Taluk | rural /Township for  |                                                |
|       |                  |                   | Urban Areas          |                                                |
| 1     | River            | Erode             | Corporation Erode    | Ward No.17 Kandhaiyan                          |
|       | Cauvery          |                   |                      | Thottam-Malligai Nagar                         |
|       | •                | Euro di e         | Companyations Funda  |                                                |
|       | River<br>Cauvery | Erode             | Corporation Erode    | Ward No.7 - Vairapalayam                       |
|       |                  | Erode             | Corporation Erode    | Ward No.60                                     |
| -     | Cauvery          |                   |                      |                                                |
|       | River Cauvery    | Erode             | Erode North          | Anainasuvam palayam                            |
| 5     | River Cauvery    | Erode             | Erode North          | Anainasuvam palayam                            |
| 6     | River Cauvery    | Erode             | Erode North          | Elavamalai - Padithurai                        |
| 7     | River Cauvery    | Erode             | Erode North          | Elavamalai -                                   |
|       |                  |                   |                      | Solamanthottam                                 |
| 8     | River Cauvery    | Erode             | Erode North          | Elavamalai Village,<br>Sudukattudhurai         |
| 9     | River Cauvery    | Frode             | Erode North          | Elavamalai Village,                            |
| 5     | River Cauvery    | LIUUE             |                      | Karupparayan Kovil                             |
| 10    | River Cauvery    | Frode             | Erode North          | Elavamalai Village, Odai                       |
|       |                  |                   | Erode North          | <b>2</b> .                                     |
| 11    | River Cauvery    | Erode             |                      | Mettunasuvam palayam<br>Village, Nattuvan Kadu |
| 12    | River Cauvery    | Erode             | Erode North          | Mettunasuvam palayam                           |
|       | -                |                   |                      | Village, Kandasamy                             |
|       |                  |                   |                      | Thottam                                        |
| 13    | River Cauvery    | Erode             | Erode North          | Karaiellapalayam Village,                      |
| 14    | Rain             | Erodo             | Corporation Frada    | Sudukattu dhurai                               |
|       |                  | Erode             | Corporation Erode    | Ward No.45 - Ashokapuri                        |
| 15    | Rain             | Erode             | Corporation Erode    | Ward No.45 - Ex -Service                       |
| 16    | Rain             | Erode             | Corporation Frada    | Men Colony<br>Ward No.45 - Central             |
| 10    | Naill            | LIUUE             | Corporation Erode    | Threatre area                                  |
| 17    | Rain             | Erode             | Corporation Erode    | Ward No.45 -Ambedkar                           |
| 1/    | IXaiii           | LIUUE             |                      | Street (Stony Bridge Area)                     |
| 18    | Rain             | Modakkurichi      | Modakkuruchi         | Ward No.3 Kosalai,                             |
|       |                  |                   |                      | Keerikalkadu                                   |
| 19    | Rain             | Modakkurichi      | Modakkuruchi         | Ward No.15                                     |
| _     | -                |                   |                      | Gandhi Street,                                 |
|       |                  |                   |                      | Naduppalayam                                   |
| 20    | Rain             | Modakkurichi      | Arachalur            | Ward No.12                                     |
|       |                  |                   |                      | Komarapalayam Colony                           |
| 21    | Rain             | Modakkurichi      | Arachalur            | Ward No.13                                     |
|       |                  |                   |                      | Vadapalani Ad Colony                           |
| 22    | Rain             | Modakkurichi      | Avalpoondurai        | Ward No.4                                      |
|       |                  |                   | -                    | A.D New Colony                                 |
| 23    | Rain             | Modakkurichi      | Avalpoondurai        | Ward No.15 Pungadu                             |
|       |                  |                   |                      | Thirumangalam Main                             |
|       |                  |                   |                      | Street                                         |
| 24    | Rain             | Modakurichi       | Modakuruchi          | Punjai Lakkapuram                              |
|       |                  |                   |                      | Pokkuvarathu Nagar                             |
| 25    | Rain             | Modakurichi       | Modakuruchi          | Punjai Kalamangalam B<br>Kattur A.D. Colony    |
|       |                  |                   |                      |                                                |
| 26    | Rain             | Modakurichi       | Modakurichi          | Punjai Kaalamangalam 'A'                       |

#### Erode District Disaster Management Plan - 2024

| 27 | Rain                         | Modakurichi  | Modakurichi     | Punjai Kaalamangalam 'B'                      |
|----|------------------------------|--------------|-----------------|-----------------------------------------------|
| 28 | Rain                         | Modakurichi  | Modakurichi     | Enjampalli                                    |
| 29 | River Bhavani                | Modakkurichi | Modakkuruchi    | Kangayampalayam                               |
| 30 | River Cauvery                | Kodumudi     | Unjalur         | Ward No.2                                     |
| 31 | River Cauvery                | Kodumudi     | Kodumudi        | Ward No.2<br>Chennasamudaram                  |
| 32 | River Cauvery                | Kodumudi     | Kodumudi        | Ward No.5- Vadakku Theru                      |
| 33 | River Cauvery                | Kodumudi     | Kodumudi        | Ward No.9 - Eluppu<br>Thoppu                  |
| 34 | River Cauvery                | Kodumudi     | Kilampadi       | Ward No.11                                    |
| 35 | River Cauvery                | Kodumudi     | Vengampur       | Ward No.2                                     |
| 36 | River Cauvery                | Kodumudi     | Kilambadi       | Nanjai Kolanalli                              |
| 37 | River Bhavani<br>and Cauvery | Bhavani      | Bhavani         | Ward No.4 - Kanthan<br>Pattarai               |
| 38 | River Bhavani<br>and Cauvery |              | Bhavani         | Ward No.4 - Pumping<br>Station Back Side      |
| 39 | River Bhavani<br>and Cauvery |              | Bhavani         | Ward No.8 -<br>Somasundarapuram               |
| 40 | River Bhavani<br>and Cauvery |              | Bhavani         | Ward 13 Palanipuram 1st<br>And 4th Street     |
| 41 | River Bhavani<br>and Cauvery |              | Bhavani         | Ward No. 20<br>Pasuveshwarar Street           |
| 42 | River Bhavani<br>and Cauvery |              | Bhavani         | Ward No.21 - Thandai<br>Periyar Street        |
| 43 | River Bhavani<br>and Cauvery |              | Bhavani         | Ward No.21 -Keeraikkara<br>street             |
| 44 | River Bhavani<br>and Cauvery | Bhavani      | Bhavani         | Ward No. 22- Old Bus<br>Stand                 |
| 45 | River Bhavani<br>and Cauvery | Bhavani      | Bhavani         | Ward No. 22- Makkan<br>Street                 |
| 46 | River Bhavani<br>and Cauvery | Bhavani      | Bhavani         | Ward No.25 Kalthozhilalar<br>street           |
| 47 | River Bhavani<br>and Cauvery | Bhavani      | Bhavani         | Ward No. 26 -<br>Srinavasapuram               |
| 48 | River Bhavani<br>and Cauvery | Bhavani      | Bhavani         | Ward No. 26 -<br>Royal Theater Road           |
| 49 | River Bhavani<br>and Cauvery | Bhavani      | Bhavani         | Ward No.27<br>Palakkarai street               |
| 50 | ,<br>River Bhavani           | Bhavani      | Jambai          | Ward No.09                                    |
| 51 | River Bhavani                | Bhavani      | P.Mettuppalayam | Ward No.9                                     |
| 52 | River Bhavani                | Bhavani      | Bhavani         | Uratchikottai Kamatchi<br>Amman Koil Street   |
| 53 | River Bhavani                | Bhavani      | Bhavani         | Uratchikottai Kamatchi<br>Nethaji Street      |
| 54 | River Bhavani                | Bhavani      | Kavundapadi     | Kavundapadi Gandhi Nagar                      |
| 55 | River Bhavani                | Bhavani      | Kavundapadi     | Serayampalayam                                |
| 56 | River Bhavani                | Bhavani      | Kavundapadi     | Kavundapadi<br>Vairamangalam<br>Koomputhottam |