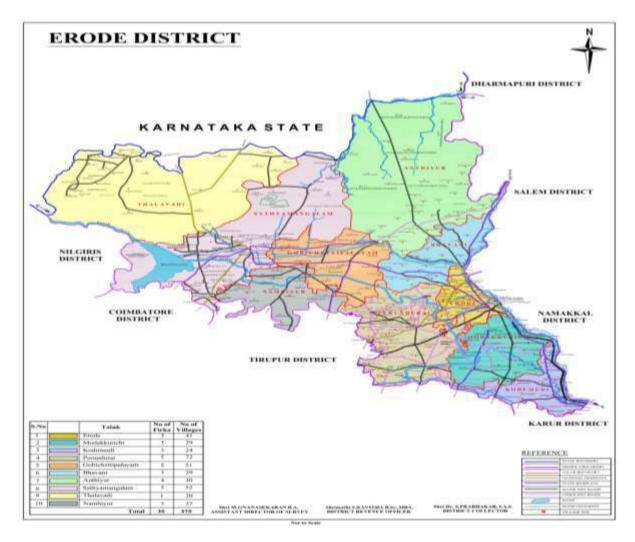

ials constituting "Divisional Level Emergency Relief Advisory Committee" is at Appendix "B". The contingency Plan for Erode District have been drawn up taking into account the reports furnished by the Revenue Divisional Officers and the details furnished by other line departmental officers including Block Development Officers.

The Geographical area of theDistrict is 5722Sq.K.m. which lies between 10.36 and 11.58 North Latitude and 76.49 and 77.58 East Longitude.

For Revenue administration the District has been divided into 2 Revenue Divisions, 10 Taluks, 35 Revenue Firkas and 375 Revenue Villages. For Local Bodyadministration the District has been divided into 1 Corporation, 4 Municipalities, 14 Panchayats Unions, 42 Town Panchayats and 225 Village Panchayats.

#### 2.1. DistrictMap :-



#### 2.2. Block Map:-



#### **2.3. Socio-Economic profile of the District:**

The District forms the meeting point of Western Ghats and Eastern Ghats separated by Bhavani River. The District comprises a long undulating plain, sloping gently towards the Cauvery River in the south-east.

The Bhavanisagar Dam and Kodiveri Dam provide storage facilities and numerous canals along with these rivers provide proper drainage and facilities for irrigation in the District.

Bhavani River rises in the Western Ghats of Silent Valley National Park in Palakkad District of Kerala. It receives the Siruvani River which has the second tastiest water in the world, a perennial stream of Coimbatore District, and gets reinforced by the Kundah River before entering Erode District in Sathyamangalam. Bhavani is