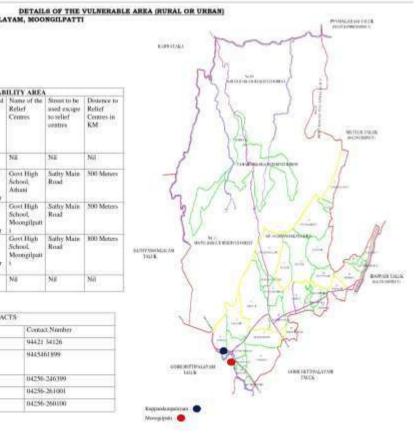

#### **2.6.1 List of NewVulnerable Areas identified for the year 2023-2024:**

23 new areas have been identified as vulnerable based on the experience in the North-East monsson rains in the year 2023 and in the summer/South-West monsoon rains in 2024. Among these 23 areas, 11 are categorized as highly vulnerable and 12 as moderately vulnerable. All the vulnerable areas identified in Anthiyur Taluk except Bargur village are due to heavy rains and subsequent discharge of water from Anthiyur lake.

| SI.No | Source of<br>flood | Name of the<br>Taluk | Name of the Firka or<br>rural /Township for<br>Urban Areas |                                            | Classificati<br>on of<br>vulnerable<br>areas |
|-------|--------------------|----------------------|------------------------------------------------------------|--------------------------------------------|----------------------------------------------|
| 1     | Rain               | Erode                | Corporation Erode                                          | Annai Sathiya Nagar                        | Medium                                       |
| 2     | Rain               | Erode                | Corporation Erode                                          | Nesavalar colony                           | Medium                                       |
| 3     | Rain               | Erode                |                                                            | Kamarajar Street,Nadar<br>Medu             | Medium                                       |
| 4     | Rain               | Modakurichi          |                                                            | Aval Poondurai B Village<br>Mettur Mandhai | Medium                                       |

#### Erode District Disaster Management Plan - 2024

| 5  | Rain | Kodumudi               | Kodumudi       | Kolathupalayam ,<br>J.J.Nagar                            | Medium |
|----|------|------------------------|----------------|----------------------------------------------------------|--------|
| 6  | Rain | Perunudrai             | Chennimalai    | Thiyagi kumaran Nagar,<br>Mugsipidariyur,<br>Chennimalai | Medium |
| 7  | Rain | Perundurai             | Perundurai     | Ponmudi, Perundurai                                      | Medium |
| 8  | Rain | Perundurai             | Perundurai     | Kullampalayam,<br>Perundurai                             | Medium |
| 9  | Rain | Perundurai             | Perundurai     | Kadappamadai,<br>SIPCOT,Perundurai                       | High   |
| 10 | Rain | Gobichetti<br>palaiyam | Kugalur        | Thalaikombu pudur                                        | Medium |
| 11 | Rain | Sathya<br>mangalam     | Mathampalaiyam | Mathampalaiyam -<br>Kanakkarasam<br>palaiyam             | Medium |
| 12 | Rain | Sathya<br>mangalam     | Nallur         | Nallur                                                   | Medium |
| 13 | Rain | Anthiyur               | Anthiyur B     | Maavilakku Mariyamman<br>Kovil Street                    | High   |
| 14 | Rain | Anthiyur               | Pachampalayam  | Periyar Nagar                                            | High   |
| 15 | Rain | Anthiyur               | Pachampalayam  | ASM Colony                                               | High   |
| 16 | Rain | Anthiyur               | Pachampalayam  | Bagavan Garden                                           | High   |
| 17 | Rain | Anthiyur               | Pachampalayam  | Kannapan kinatru street                                  | High   |
| 18 | Rain | Anthiyur               | Pachampalayam  | Amman Nagar                                              | High   |
| 19 | Rain | Anthiyur               | Anthiyur B     | Nehru Street                                             | High   |
| 20 | Rain | Anthiyur               | Pachampalayam  | Azhagan Nagar<br>(Ravindran Hospital )                   | High   |
| 21 | Rain | Anthiyur               | Pachampalayam  | Annamaduvu                                               | High   |
| 22 | Rain | Anthiyur               | Bargur A       | Neykarai, Settinodi                                      | High   |
| 23 | Rain | Thalavadi              | Thalavadi      | Hasanur                                                  | Medium |
| 24 | Rain | Thalavadi              | Thalavadi      | Iggalur                                                  | Medium |