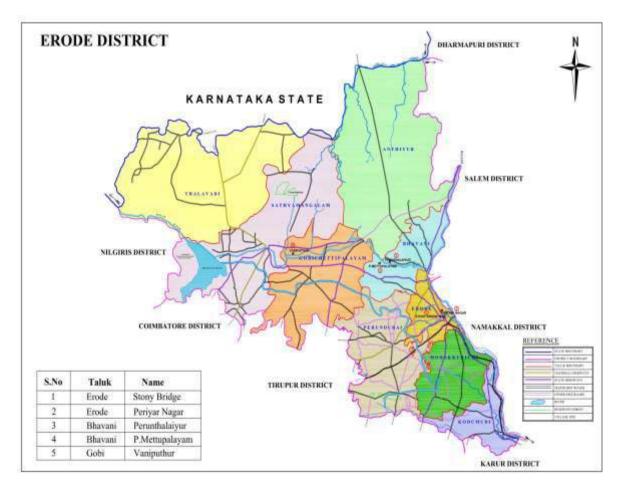

has occurred in<br>the drain/stream<br>causing rainwater<br>to enter the<br>nearby<br>residences. |
| 67 | Sathya<br>mangalam | Nallur                                           | Rain          | Due to heavy<br>rainfall, flooding<br>has occurred in<br>the drain/stream<br>causing rainwater<br>to enter the<br>nearby<br>residences. |
| 68 | Thalavadi          | Hasanur                                          | Rain          | Low Level Bridge<br>issue                                                                                                               |
| 69 | Thalavadi          | Iggalur                                          | Rain          | Low Level Bridge<br>issue                                                                                                               |



Short Term Goals – Flood Risk Reduction – 2017 -2030

As a part of Flood Risk reduction, the lists of vulnerable locations have been identified and the vulnerable maps at firka level prepared. Based on these data and maps the following can be regularized within 3 years period.

1) Encroachments in the flood ways and water bodies will be removed and will be monitored at regular intervals.

2) Prohibition of any fillings in Supply Channel and Distribution Channel of water bodies and to ensure free flow of water.

3) Specification of minimum elevation of sub division roads that they are above selected flood level.

4) Development of a community level flood warning sytem to make the people aware in the flood prone areas.

5) To impact various training programmes on

(i) Rescue operations;

(