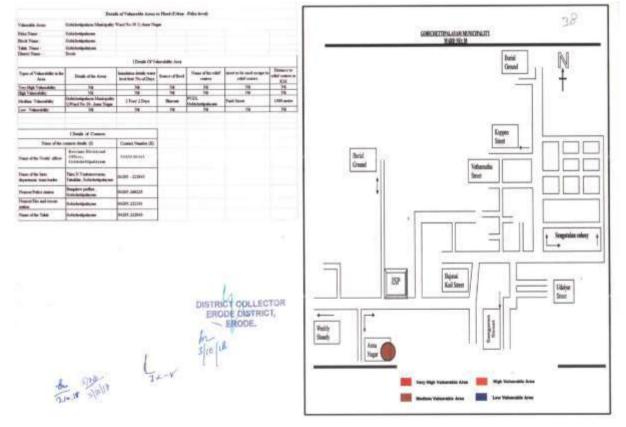

#### Erode District Disaster Management Plan - 2024

| 0.4 | Dain          | palayam<br>Cabiabatti | Cabiebetti nalayem | Ward No 25 Cleater                                          |
|-----|---------------|-----------------------|--------------------|-------------------------------------------------------------|
| 84  | Rain          | Gobichetti<br>palayam | Gobichetti palayam | Ward No.25 Sleater<br>house Street                          |
| 85  | Rain          | Gobichetti<br>palayam | Gobichetti palayam | Ward No.25 - Nanjappa<br>Street                             |
| 86  | Rain          | Gobichetti<br>palayam | Gobichetti palayam | Ward No.25 -<br>Venkadachalam Pettai,<br>(Keeripallam Odai) |
| 87  | Rain          | Gobichetti<br>palayam | Gobichetti palayam | Ward No 26<br>Saminathapuram                                |
| 88  | Rain          | Gobichetti<br>palayam | Gobichetti palayam | Ward No.27<br>Seethalakshmipuram                            |
| 89  | Rain          | Gobichetti<br>palayam | Gobichetti palayam | Ward No 30 Anna Nagar                                       |
| 90  | River Bhavani | Sathya<br>mangalam    | Sathyamangalam     | Ikkarai negamam                                             |
| 91  | River Bhavani | Sathyamangalam        | Bhavanisagar       | Doddampalayam<br>Devangapuram Amman koil<br>street          |
| 92  | River Bhavani | Sathyamangalam        | Bhavanisagar       | Doddampalayam<br>Devangapuram<br>Karuparayan Koil Street    |
| 93  | River Bhavani | Sathyamangalam        | Bhavanisagar       | Doddampalayam Boyar<br>Colony                               |
| 94  | River Bhavani | Sathyamangalam        | Arasur             | Makkinagombai<br>Ganeshapuram Anna Nagar<br>Area            |
| 95  | River Bhavani | Sathyamangalam        | Sathyamangalam     | Ward No.19- Pillaiyar Kovil<br>Street                       |
| 96  | River Bhavani | Sathyamangalam        | Sathyamangalam     | Ward No .19- Muniyappa<br>Kovil Street                      |
| 97  | River Bhavani | Sathyamangalam        | Sathyamangalam     | Ward No 21 -<br>Mathimarathurai Veethi                      |
| 98  | River Bhavani | Sathyamangalam        | Sathyamangalam     | Ward No 21 -Mamarathurai<br>Santhu                          |
| 99  |               | Sathyamangalam        | Sathyamangalam     | Ward No 21 - Parisalthurai<br>Veethi                        |
| 100 | River Bhavani | Sathyamangalam        | Sathyamangalam     | Komarapalayam                                               |
| 101 | River Bhavani | Sathyamangalam        | Sathyamangalam     | Alathukombai                                                |
| 102 | River Bhavani | Anthiyur              | Athani             | Ward No.12                                                  |
| 103 | River Cauvery | Anthiyur              | Ammapettai         | Ward No.10                                                  |
| 104 | River Cauvery | Anthiyur              | Nerinjipettai      | Ward No 2                                                   |
| 105 | River Bhavani | Anthiyur              | Athani             | Keelvani                                                    |
| 106 | River Bhavani | Anthiyur              | Athani             | Kuppandampalayam<br>Karuvalvadipudur                        |
| 107 | River Bhavani | Anthiyur              | Athani             | Kuppandampalayam                                            |

In Erode District the Rehabilitation works under

IAMWARM –II is split into 7 packages which includes 27 Anicuts, 15 tanks, and 2 Canal systems. The total cost works out to Rs. 3807.00 Lakhs.