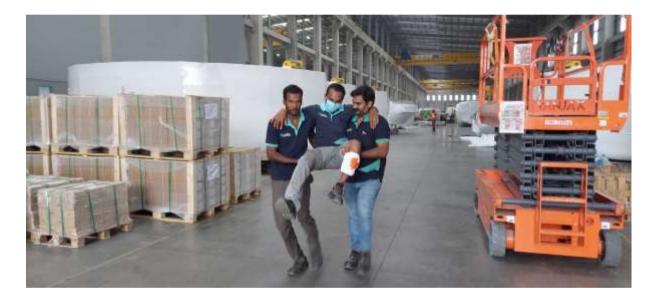

|            | discussion regarding Familiarization Exercise and collected data     |  |  |  |
|                  |            | pertaining to the District at Collector Office, ErodeDistrict, Tamil |  |  |  |
|                  |            | Nādu on dated 13/07/2024 which was held from 01/07/2024              |  |  |  |
|                  |            | to 13/07/2024.                                                       |  |  |  |

- 9. Problems faced during conducting FAMEX: -Nil
- 10. Suggestions: Nil
- 11. Conclusion: -Our NDRF team was appreciated by the DistrictAdministrations and Local authorities.

### SOME OF THE GLIMPSES OF FAMEX AT ERODEDISTRICT, TAMILNADU FROM01/07/2024 TO 13/07/2024.















# **29.2 FIRE AND RESCUE DEPARTMENT - MOCK DRILLS ACTIVITIES**











# **29.3. Conduct Of Regular Mock Drills Through Fire & Rescue Service**

Training of Police personnel, Fire and Rescue Personnel, Public health and Medical staff in disaster mitigation, relief and rehabilitation have been conducted. Mock Drills have been conducted for Police personnel by simulating traffic accidents, hostage situations and terrorist strike.

Every month, Fire and Rescue officials are being conducted mock drills in schools involving teachers and students simulating fire. Drills on handling fire accidents have been simulated in industries in Hosur. Mock rescue drills simulating flood in Bhavanisagar dam have been conducted. All these drills have been conducted with the participation and involvement of people of several areas where the drills were conducted. During the d