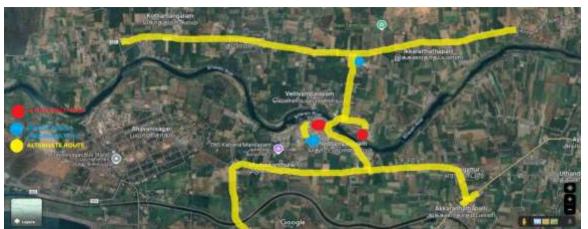

---------------------|----------------------------------------|--------------------------------------------------------------------------------------------------|-----------------------------------------------------------------------------------------------|
| Bhavanisagar                  | Dhottamapalayam<br>(Other road)        | Sathy -<br>Baguthampalayam -<br>Ikkaraithathapalli -<br>Velliyampalayamputhur<br>- Dhottamplayam | Government<br>Community Hall,<br>Velliyampalayam<br>Power HOUSE                               |
| Bhavanisagar                  | Velliyam palayam<br>pudur (other road) | Sathy - Erangatoor-<br>Dhottampalayam -<br>Velliyam palayam                                      | Government Primary<br>school<br>(Dhottampalayam)                                              |



### BHAVANISAGAR PS ALTERNATIVE ROUTE RESCUE PLACES

### PERUNDURAI SUB DIVISION - MALAYAMPALAYAM PS

| Name of the<br>Police Station | Vulnerable<br>Areas | Name of the<br>alternative route<br>for Below<br>mentioned rescue<br>places | Accommodation<br>facilities for NDRF and<br>SDRF Team<br>(Marriage hall / school<br>/ Others) |
|-------------------------------|---------------------|-----------------------------------------------------------------------------|-----------------------------------------------------------------------------------------------|
| Malayampalayam                | Ariyankattupalam    | Kolathupalayam via<br>Muthayeepalyam to<br>Modakkuruchi                     | KonguThirumana<br>Mandapam.<br>Karumandampalayam.                                             |



###