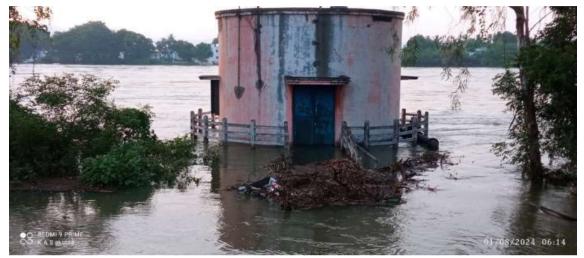

WSS to Kattur-water level reached floor level of the pump room

## 8. CWSS to Kadappanallur and 55 Other Rural Habitations in Ammapet Union of Erode District

The source for this scheme is the surface flow of River Cauvery at Kadapanallur which is drawn in to a collection well. From collection well, water is pumped by means vertical turbine pumpsets to Treatment plant. The scheme is designed to supply of 1.36 MLD at present.

Due to increase in flood level of 1,70,000 cusecs, the water level reached floor level of the pump room and hence the 12.5 HP pumpsets are lifted and the pumping stopped on 31.07.2024 at 7.30 pm, in which 6 Village Panchayats in Ammmapettai Union got affected. The pumping has been resumed on 03.08.2024, after the flood reduced and river flow less than 100000 cusecs.



CWSS to Kadappanallur- water level reached floor level of the pumproom

## 9. CWSS to Chennimalai, Perundurai, K.C.Palayam, Chithode and Nasiyanur Town Panchayats and 50 other Rural habitations in Erode, Perundurai Chennimalai unions of Erode District

The scheme is designed to draw the water from River Cauvery near Konavaikkal from the old and the new collection wells through intake pipe of size 250mmdia CI and 600mmdia CI pipes in river bank. The raw water is pumped from both the collection wells to the full scale treatment plant of capacity 5.00MLD (existing) and 14.38 MLD (New) located at Konavaikkal by means of vertical turbine. The scheme is designed to supply 12.24MLD at present.

Due to increase in flood level of 1,70,000 cusecs, the old Collection well cum Pumphouse submerged, h