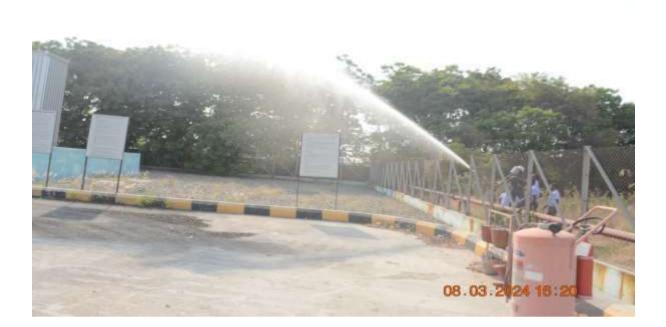

ol -<br>90MT                                                                | Horizantal<br>Tank /<br>Liquid                                                                                   |

In our District, Department of Industrial safety and Fire and Rescue Department officials are conducted safety audit and mock drill in the Industrial premises at regular intervals and they are also conducted awareness programme for the people who are living in the vicinity.



Mock drills conducted at IOCL – Bottling PlantPerundurai SIPCOT

# Erode District Disaster Management Plan - 2024



## **ROCA BATHROOM PRODUCTS P LTD**

Employee started the preventive maintenance work at LPG Yard.







Fire Extinguisher and Fire hydrant monitor system activated to control the Fire spreading at LNG yard







After siren raised all the employees evacuating from the factory to Safe Assemble Point #2



SAKTHI SUGARS PRIVATE LIMITED



#### SHEELA FOAM LTD

Location :- Foaming - TDI Spillage in Barrel Storage area



Security personal operated the Manal & Electrical Operated Emergency Siren



Foaming team mobilizing the spill kit trolley to incident location



Chemical resistance suit attending the damaged barrels



Fire fighting team started to extinguish with foam water monitor



**Rescuing the victim by Ambulance** 



Employees rushes the safe assembly point



Mock Drill Breifing is going on by Joint Director, Erode District



Addressing on the Mock Drill by Fire Officer in TFRS



## Bannari Amman Sugars Ltd(Distillery Division





#### SAKTHI SUGARS PRIVATE LIMITED

# Mock Drill