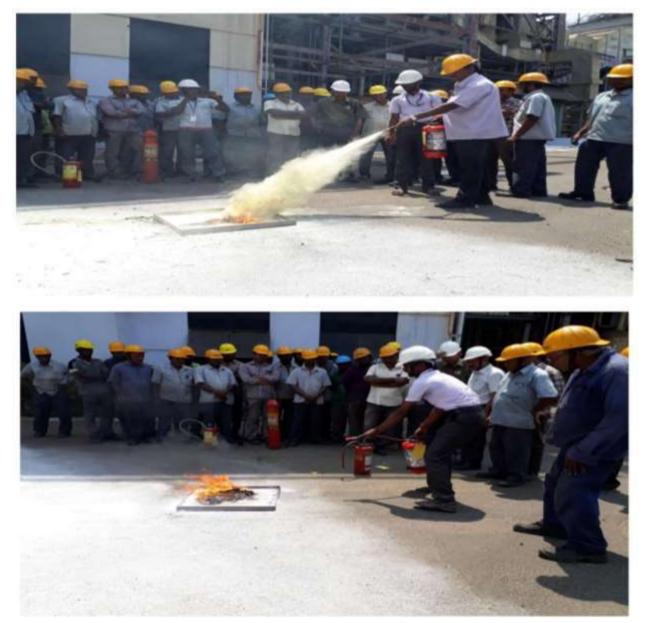

|

In our District, Department of Industrial safety and Fire and Rescue Department officials are conducted safety audit and mock drill in the Industrial premises at regular intervals and they are also conducted awareness programme for the people who are living in the vicinity.



Mock drills conducted at IOCL – Bottling PlantPerundurai SIPCOT

# Erode District Disaster Management Plan - 2024



## **ROCA BATHROOM PRODUCTS P LTD**

Employee started the preventive maintenance work at LPG Yard.







Fire Extinguisher and Fire hydrant monitor system activated to control the Fire spreading at LNG yard







After siren raised all the employees evacuating from the factory to Safe Assemble Point #2



SAKTHI SUGARS PRIVATE LIMITED



#### SHEELA FOAM LTD

Location :- Foaming - TDI Spillage in Barrel Storage area



Security personal operated the Manal & Electrical Operated Emergency Siren



Foaming team mobilizing the spill kit trolley to incident location



Chemical resistance suit attending the damaged barrels



Fire fighting team started to extinguish with foam water monitor



**Rescuing the victim by Ambulance** 



Employees rushes the safe assembly point



Mock Drill Breifing is going on by Joint Director, Erode District



Addressing on the Mock Drill by Fire Officer in TFRS



## Bannari Amman Sugars Ltd(Distillery Division





#### SAKTHI SUGARS PRIVATE LIMITED

# Mock Drill Breifing is going on by corporate safety



#### ANNEXURE – 1 1) SHELTER MANAGEMENT COMMITTEE PLAN FOR ERODE TALUK

| SI.<br>No.