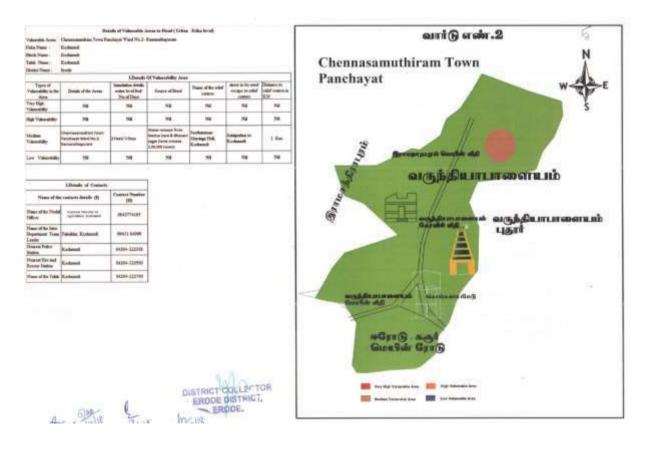

#### 2.6. List of Vulnerable Areas:

| SI.No | Source of        |                   | Name of the Firka or | Vulnerable Points                              |
|-------|------------------|-------------------|----------------------|------------------------------------------------|
|       |                  | Name of the Taluk | rural /Township for  |                                                |
|       |                  |                   | Urban Areas          |                                                |
| 1     | River            | Erode             | Corporation Erode    | Ward No.17 Kandhaiyan                          |
|       | Cauvery          |                   |                      | Thottam-Malligai Nagar                         |
|       | •                | Euro di e         | Companyations Funda  |                                                |
|       | River<br>Cauvery | Erode             | Corporation Erode    | Ward No.7 - Vairapalayam                       |
|       |                  | Erode             | Corporation Erode    | Ward No.60                                     |
| -     | Cauvery          |                   |                      |                                                |
|       | River Cauvery    | Erode             | Erode North          | Anainasuvam palayam                            |
| 5     | River Cauvery    | Erode             | Erode North          | Anainasuvam palayam                            |
| 6     | River Cauvery    | Erode             | Erode North          | Elavamalai - Padithurai                        |
| 7     | River Cauvery    | Erode             | Erode North          | Elavamalai -                                   |
|       |                  |                   |                      | Solamanthottam                                 |
| 8     | River Cauvery    | Erode             | Erode North          | Elavamalai Village,<br>Sudukattudhurai         |
| 9     | River Cauvery    | Frode             | Erode North          | Elavamalai Village,                            |
| 5     | River Cauvery    | LIUUE             |                      | Karupparayan Kovil                             |
| 10    | River Cauvery    | Frode             | Erode North          | Elavamalai Village, Odai                       |
|       |                  |                   | Erode North          | <b>2</b> .                                     |
| 11    | River Cauvery    | Erode             |                      | Mettunasuvam palayam<br>Village, Nattuvan Kadu |
| 12    | River Cauvery    | Erode             | Erode North          | Mettunasuvam palayam                           |
|       | -                |                   |                      | Village, Kandasamy                             |
|       |                  |                   |                      | Thottam                                        |
| 13    | River Cauvery    | Erode             | Erode North          | Karaiellapalayam Village,                      |
| 14    | Rain             | Erodo             | Corporation Frada    | Sudukattu dhurai                               |
|       |                  | Erode             | Corporation Erode    | Ward No.45 - Ashokapuri                        |
| 15    | Rain             | Erode             | Corporation Erode    | Ward No.45 - Ex -Service                       |
| 16    | Rain             | Erode             | Corporation Frada    | Men Colony<br>Ward No.45 - Central             |
| 10    | Naill            | LIUUE             | Corporation Erode    | Threatre area                                  |
| 17    | Rain             | Erode             | Corporation Erode    | Ward No.45 -Ambedkar                           |
| 1/    | IXaiii           | LIUUE             |                      | Street (Stony Bridge Area)                     |
| 18    | Rain             | Modakkurichi      | Modakkuruchi         | Ward No.3 Kosalai,                             |
|       |                  |                   |                      | Keerikalkadu                                   |
| 19    | Rain             | Modakkurichi      | Modakkuruchi         | Ward No.15                                     |
| _     | -                |                   |                      | Gandhi Street,                                 |
|       |                  |                   |                      | Naduppalayam                                   |
| 20    | Rain             | Modakkurichi      | Arachalur            | Ward No.12                                     |
|       |                  |                   |                      | Komarapalayam Colony                           |
| 21    | Rain             | Modakkurichi      | Arachalur            | Ward No.13                                     |
|       |                  |                   |                      | Vadapalani Ad Colony                           |
| 22    | Rain             | Modakkurichi      | Avalpoondurai        | Ward No.4                                      |
|       |                  |                   | -                    | A.D New Colony                                 |
| 23    | Rain             | Modakkurichi      | Avalpoondurai        | Ward No.15 Pungadu                             |
|       |                  |                   |                      | Thirumangalam Main                             |
|       |                  |                   |                      | Street                                         |
| 24    | Rain             | Modakurichi       | Modakuruchi          | Punjai Lakkapuram                              |
|       |                  |                   |                      | Pokkuvarathu Nagar                             |
| 25    | Rain             | Modakurichi       | Modakuruchi          | Punjai Kalamangalam B<br>Kattur A.D. Colony    |
|       |                  |                   |                      |                                                |
| 26    | Rain             | Modakurichi       | Modakurichi          | Punjai Kaalamangalam 'A'                       |