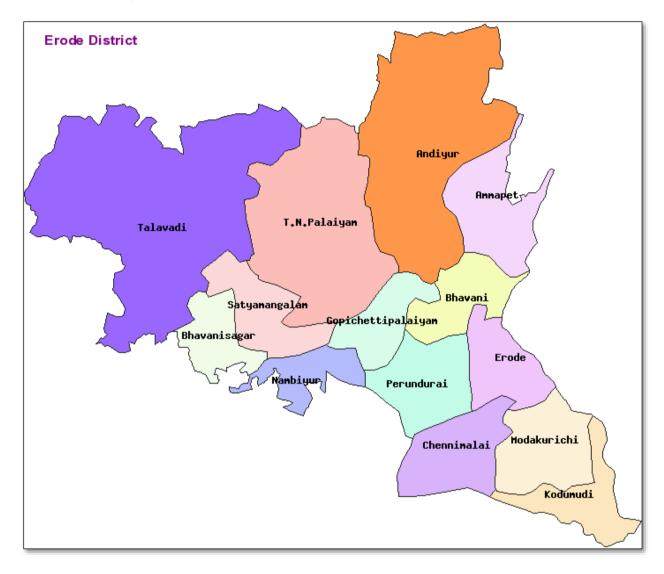

onal Level Emergency Relief Advisory Committee" is at Appendix "B". The contingency Plan for Erode District have been drawn up taking into account the reports furnished by the Revenue Divisional Officers and the details furnished by other line departmental officers including Block Development Officers.

The Geographical area of theDistrict is 5722Sq.K.m. which lies between 10.36 and 11.58 North Latitude and 76.49 and 77.58 East Longitude.

For Revenue administration the District has been divided into 2 Revenue Divisions, 10 Taluks, 35 Revenue Firkas and 375 Revenue Villages. For Local Bodyadministration the District has been divided into 1 Corporation, 4 Municipalities, 14 Panchayats Unions, 42 Town Panchayats and 225 Village Panchayats.

#### 2.1. DistrictMap :-



#### 2.2. Block Map:-



#### **2.3. Socio-Economic profile of the District:**

The District forms the meeting point of Western Ghats and Eastern Ghats separated by Bhavani River. The District comprises a long undulating plain, sloping gently towards the Cauvery River in the south-east.

The Bhavanisagar Dam and Kodiveri Dam provide storage facilities and numerous canals along with these rivers provide proper drainage and facilities for irrigation in the District.

Bhavani River rises in the Western Ghats of Silent Valley National Park in Palakkad District of Kerala. It receives the Siruvani River which has the second tastiest water in the world, a perennial stream of Coimbatore District, and gets reinforced by the Kundah River before entering Erode District in Sathyamangalam. Bhavani is more or less a perennial