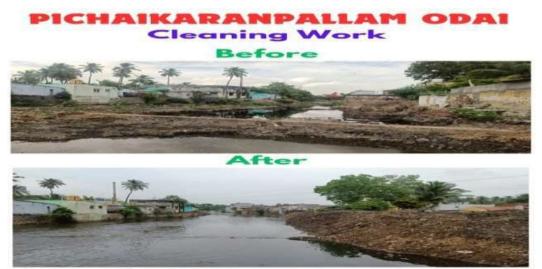

y report and opinion of the Public.



11) The details of the areas affected by heavy rains in the Erode circle on the night of 21.11.2023 are as follows:

1) Erode East - Periasemur, B Village - Malli Nagar - 76 people were accommodated in relief camps.

2) Erode East - Periasemur, B Village - Annai Satya Nagar - 30 people were accommodated in relief camps.

3) Erode East - Surampatti - Old Poonthurai Road and Kayavan Patches - 120 people were accommodated in relief camps.

4) Erode East - Periasemur, B Village - Weaver Colony - 100 people were accommodated in relief camps.

#### **Action Taken Report**

✤Pichaikaranpallam Odai was desilted. Now there is no chance to flood in that area and Storm water drain constructed by Highways department.Now there is no chance to flood in that area.



12) On the night of 22.11.2023, continuous rain caused the Odathurai Lake in the village of Majara Balapalaiyam, Bhavani Taluk, to fill completely. As a result, the excess water in the northeastern part of the lake could not escape.

#### **Action Taken Report**

The Odathurai Tank, in the Village of Majara Balapalayam, Bhavani Taluk, filled completely on 23.11.2023 and surplussed and all the three weirs in the tank, surplussed to a uniform and even depth. Water is of self Contouring Nature. In any Tank or Reservoir or lake, water will be of same level in all areas of the Tank or Reservoir. It is not possible to accumulate water in a particular portion of the lake, and so, the question of accumulation of water in the North Eastern part of the lake, and that water could not escape does no