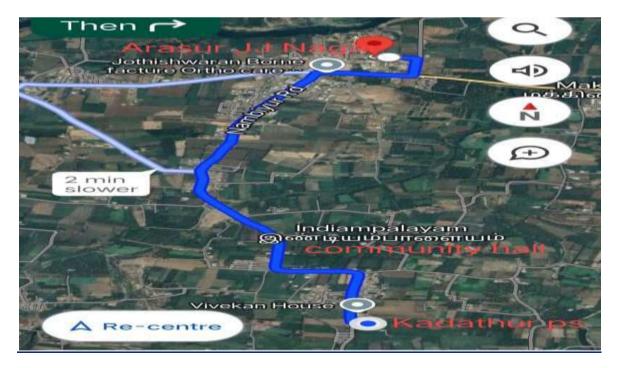

|

### KAVUNDAPADY PS - TRAFFIC PLAN MAP



### **KADATHUR PS**

| Name of the<br>Police Station | Vulnerable<br>Areas | Name of the<br>alternative route for<br>Below mentioned<br>rescue places | Accommodation<br>facilities for NDRF<br>and SDRF Team<br>(Marriage hall /<br>school / Others) |
|-------------------------------|---------------------|--------------------------------------------------------------------------|-----------------------------------------------------------------------------------------------|
| Kadathur                      | Arasur JJ Nagar     | Sathy to Gobi Main road                                                  | Indiyampalayam<br>Community hall.                                                             |

### KADATHUR PS TRAFFIC PLAN MAP





| Name of the<br>Police Station | Vulnerable Areas | Name of the<br>alternative route for<br>Below mentioned<br>rescue places | Accommodation<br>facilities for NDRF<br>and SDRF Team<br>(Marriage hall /<br>school / Others) |
|-------------------------------|------------------|--------------------------------------------------------------------------|-----------------------------------------------------------------------------------------------|
| Nambiyur                      | Chettiyampathy   | Pliyampalayam Road<br>and Kedarai Road                                   | Sivasakthi Kalyana<br>mandapam-                                                               |

### NAMBIYUR PS

# NAMBIYUR PS TRAFFIC PLAN MAP



# SATHY SUB DIVISION - Sathyamangalam PS

| Name of the<br>Police Statio