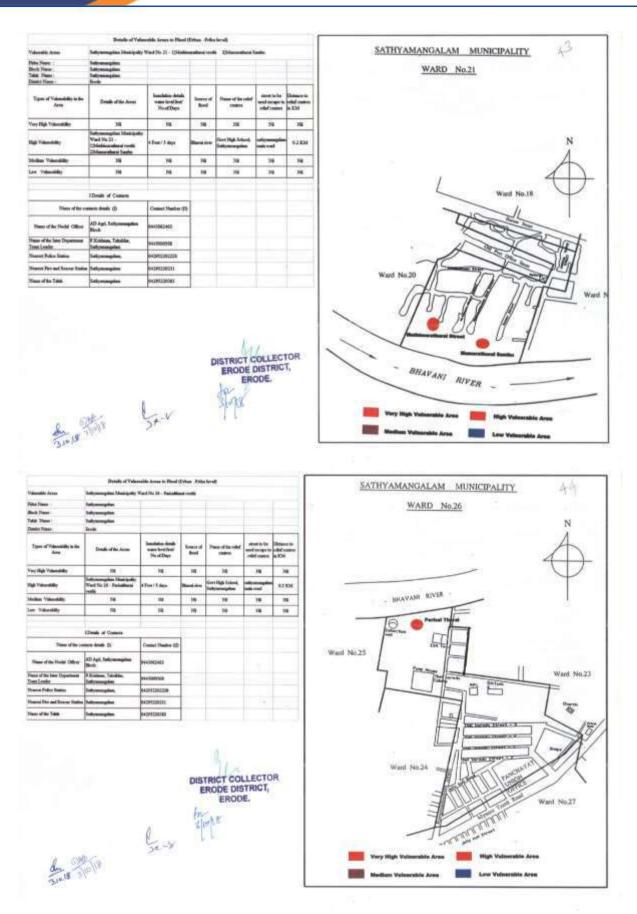

# REHABILITATION WORKS PROPOSED IN THE ANICUTS AND CHANNELS.

The following works are proposed in the estimate.

1. The Scrub jungle in the Anicuts foreshore and surplus course is proposed to be cleared. The supply channel will be desilted to the required section.

2. The banks of the streams in the upstream sides of the anicut will be standardised with conveyed earth spreaded, consolidated by power roller to the required compaction density. The slopes of the banks will be maintained as per standards. The top width of the bund will be kept 3.50m for enabling the movement of the Inspection vehicles and conveyance of agriculture products by the local farmers.

3. The Damaged sluices in all the anicut channels will be reconstructed by dismantling the old RR masonry structures. The reconstruction of Sluices are proposed as per the Designs and the damaged wooden shutters in the sand vent ,outlet and head sluices are proposed to be replaced by providing steel Screw gearing shutters.