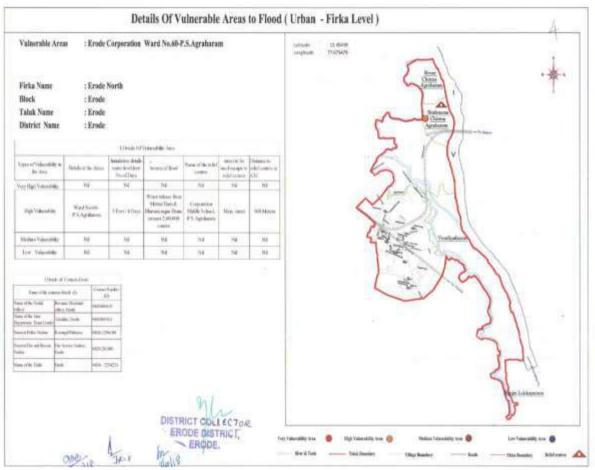

#### 2.6. List of Vulnerable Areas:

| SI.No | Source of        |                   | Name of the Firka or | Vulnerable Points                              |
|-------|------------------|-------------------|----------------------|------------------------------------------------|
|       |                  | Name of the Taluk | rural /Township for  |                                                |
|       |                  |                   | Urban Areas          |                                                |
| 1     | River            | Erode             | Corporation Erode    | Ward No.17 Kandhaiyan                          |
|       | Cauvery          |                   |                      | Thottam-Malligai Nagar                         |
|       | •                | Euro di e         | Companyations Funda  |                                                |
|       | River<br>Cauvery | Erode             | Corporation Erode    | Ward No.7 - Vairapalayam                       |
|       |                  | Erode             | Corporation Erode    | Ward No.60                                     |
| -     | Cauvery          |                   |                      |                                                |
|       | River Cauvery    | Erode             | Erode North          | Anainasuvam palayam                            |
| 5     | River Cauvery    | Erode             | Erode North          | Anainasuvam palayam                            |
| 6     | River Cauvery    | Erode             | Erode North          | Elavamalai - Padithurai                        |
| 7     | River Cauvery    | Erode             | Erode North          | Elavamalai -                                   |
|       |                  |                   |                      | Solamanthottam                                 |
| 8     | River Cauvery    | Erode             | Erode North          | Elavamalai Village,<br>Sudukattudhurai         |
| 9     | River Cauvery    | Frode             | Erode North          | Elavamalai Village,                            |
| 5     | River Cauvery    | LIUUE             |                      | Karupparayan Kovil                             |
| 10    | River Cauvery    | Frode             | Erode North          | Elavamalai Village, Odai                       |
|       |                  |                   | Erode North          | <b>2</b> .                                     |
| 11    | River Cauvery    | Erode             |                      | Mettunasuvam palayam<br>Village, Nattuvan Kadu |
| 12    | River Cauvery    | Erode             | Erode North          | Mettunasuvam palayam                           |
|       | -                |                   |                      | Village, Kandasamy                             |
|       |                  |                   |                      | Thottam                                        |
| 13    | River Cauvery    | Erode             | Erode North          | Karaiellapalayam Village,                      |
| 14    | Rain             | Erodo             | Corporation Frada    | Sudukattu dhurai                               |
|       |                  | Erode             | Corporation Erode    | Ward No.45 - Ashokapuri                        |
| 15    | Rain             | Erode             | Corporation Erode    | Ward No.45 - Ex -Service                       |
| 16    | Rain             | Erode             | Corporation Frada    | Men Colony<br>Ward No.45 - Central             |
| 10    | Naill            | LIUUE             | Corporation Erode    | Threatre area                                  |
| 17    | Rain             | Erode             | Corporation Erode    | Ward No.45 -Ambedkar                           |
| 1/    | IXaiii           | LIUUE             |                      | Street (Stony Bridge Area)                     |
| 18    | Rain             | Modakkurichi      | Modakkuruchi         | Ward No.3 Kosalai,                             |
|       |                  |                   |                      | Keerikalkadu                                   |
| 19    | Rain             | Modakkurichi      | Modakkuruchi         | Ward No.15                                     |
| _     | -                |                   |                      | Gandhi Street,                                 |
|       |                  |                   |                      | Naduppalayam                                   |
| 20    | Rain             | Modakkurichi      | Arachalur            | Ward No.12                                     |
|       |                  |                   |                      | Komarapalayam Colony                           |
| 21    | Rain             | Modakkurichi      | Arachalur            | Ward No.13                                     |
|       |                  |                   |                      | Vadapalani Ad Colony                           |
| 22    | Rain             | Modakkurichi      | Avalpoondurai        | Ward No.4                                      |
|       |                  |                   | -                    | A.D New Colony                                 |
| 23    | Rain             | Modakkurichi      | Avalpoondurai        | Ward No.15 Pungadu                             |
|       |                  |                   |                      | Thirumangalam Main                             |
|       |                  |                   |                      | Street                                         |
| 24    | Rain             | Modakurichi       | Modakuruchi          | Punjai Lakkapuram                              |
|       |                  |                   |                      | Pokkuvarathu Nagar                             |
| 25    | Rain             | Modakurichi       | Modakuruchi          | Punjai Kalamangalam B<br>Kattur A.D. Colony    |
|       |                  |                   |                      |                                                |
| 26    | Rain             | Modakurichi       | Modakurichi          | Punjai Kaalamangalam 'A'                       |