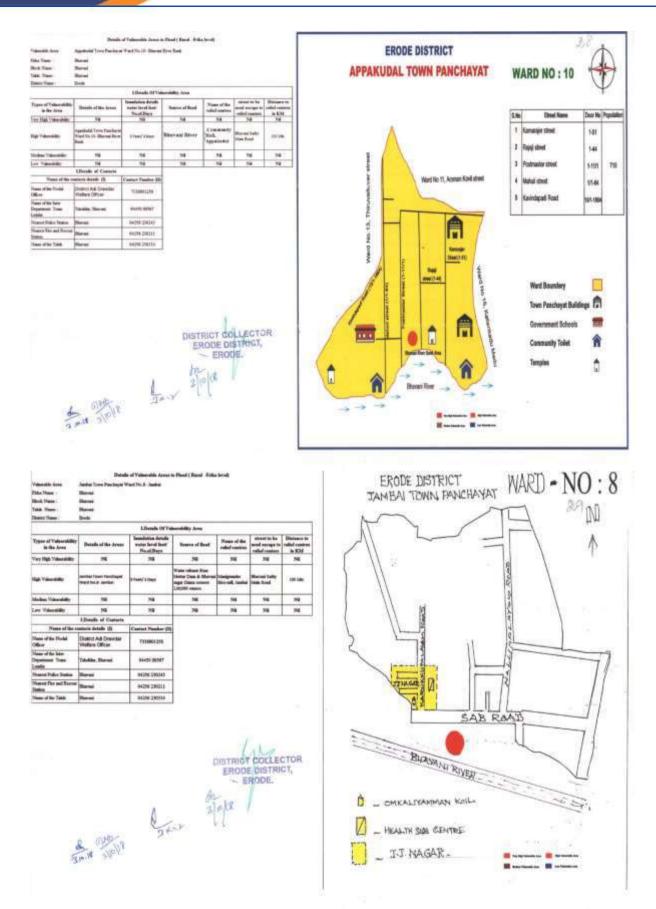

|                                             | DETAILS OF CONT. | ACTS         |
|---------------------------------------------|------------------|--------------|
| Name of the Contact Details                 | Connet Number    |              |
| Name of the Nodal Officer                   | DBCWO, Erode     | 94421 34126  |
| Name of the later Department<br>Team Lender | Tolasildar       | 9445461899   |
| Near Police Station                         | Anthiyar         | 04256-240250 |
| Near Fire and Rescue Station                | Antinar          | 04256-261001 |
| Name of the Talak                           | Authiyu          | 04256-260100 |