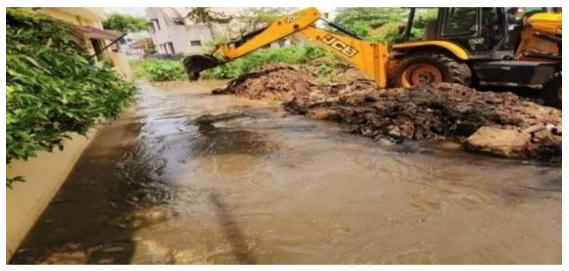

In Erode District, it was found that 113 areas were affected due to the floods and rainfall in 2018. After reviewing these 113 areas, the following locations are being removed from the list."

| SI.No |      |             | Name of the Firka or<br>rural /Township for<br>Urban Areas | Vulnerable Points                                  |
|-------|------|-------------|------------------------------------------------------------|----------------------------------------------------|
| 1     | Rain | Erode       |                                                            | Ward No.45 - Ex -Service<br>Men Colony             |
| 2     | Rain | Erode       |                                                            | Ward No.45 -Ambedkar<br>Street (Stony Bridge Area) |
| 3     | Rain | Modakurichi | Modakurichi                                                | Punjai Kaalamangalam 'A'                           |
| 4     | Rain | Bhavani     | P.Mettupalayam                                             | Ward No.9                                          |