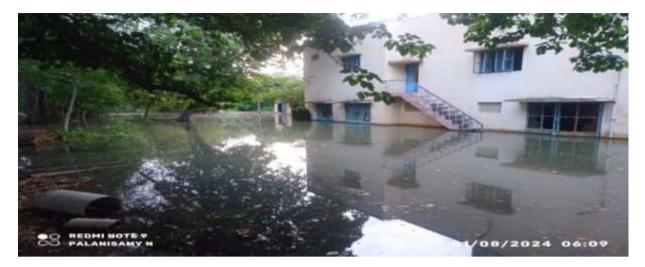

ccessible condition

## 6. CWSS to Koilkaradu and 29 Other Rural Habitations in Ammapet Union and AmmapaettaiTP,NerunjipettaiTP of Erode District

The source for this scheme is the surface flow of River Cauvery at Nerinjipet Barrage which is drawn in to off take well. From offtake well, water is pumped by means of vertical turbine pumpsets to Treatment plant at Komburso as to supply designed quantity of 2.45 MLD.

Due to increase in flood level of 90000 cusecs, the Clear Water sump submerged in Water Treatment Plant and the pumping stopped on 30.07.2024 at 8.00pm, in which 2 Town Panachayats namely Nerunjipettai, Ammapettai and 4 Village Panchayats in Ammmapettai Union got affected. The pumping has been resumed on 07.08.2024, after the flood reduced and river flow less than 70000 cusecs.



CWSS to Koilkaradu- Clear Water sump submerged in Water Treatment Plant.

# 7. CWSS to Kattur and 58 Other Rural Habitations in Ammapet Union of Erode District.

The source for this scheme is the surface flow of River Cauvery at Kesarimangalam which is drawn in to a collection well. From collection well water is pumped by means vertical turbine pumpsets to Treatment plant. The scheme is designed to supply of 1.67 MLD at present.

Due to increase in flood level of 170000 cusecs, the water level reached floor level of the pump room and hence the 12.5 HP pumpsets are lifted and the pumping stopped on 31.07.2024 at 1.00 pm, in which Olagdam Town Panachayatand 9 Village Panchayats in Ammmapettai Union got affected. The pumping has been resumed on 03.08.2024, after the flood reduced and river