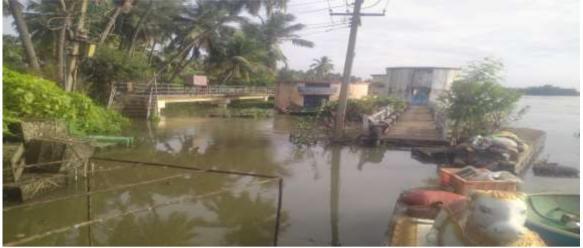

pumpsets are lifted and the pumping stopped on 31.07.2024 at 12.00 pm, and new Collection well column pipe blocked. Hence partial pumping was only done, where5 Town Panchayts namely Chitode, Nasiyanur, KC Palayam, Perundurai, Chennimalai and 3 Village Panchayats in Chennimalai Union got affected. Due to which, the electromechanical items got damaged and temporary restoration had been made to operate the pumpsets.

For construction of new off take well instead of old well, which was submerged at headworks Konavaikal, an estimate has been submitted to TWAD Board, Head Office for an estimate cost of Rs. 245 .00 Lakh, in which the funds from Directorate of Town Panchayat is sought for. The pumping has been resumed on 04.08.2024, after the flood reduced an driver flow less than 100000 cusecs.



CWSS to Chennimalai-Collection well (Old) submerged inheadworks at Konavaikal

## **10.CWSS to 231 Rural Habitations in Anthiyur and Ammapet Unions of Erode District**

The source for this CWSS is the surface flow of River Cauvery at Ammapettai which is drawn in to a collection well. From collection well water is pumped to Treatment Plant @ Onakalmedu by means of 120 HP Raw water vertical turbine pumpsets through 400 mm CI LA class Pipes. The scheme is designed to supply of 6.40 MLD at present.

Due to increase in flood level of 170000 cusecs, the EB poles got damaged and supply affected and hence the pumping stopped on 01.08.2024 at 6.00pm. After water level reduced, the power supply has been resumed, the pumping started on 03.08.2024.



CWSS to 231 Rural Habitations in Anthiyur and Am