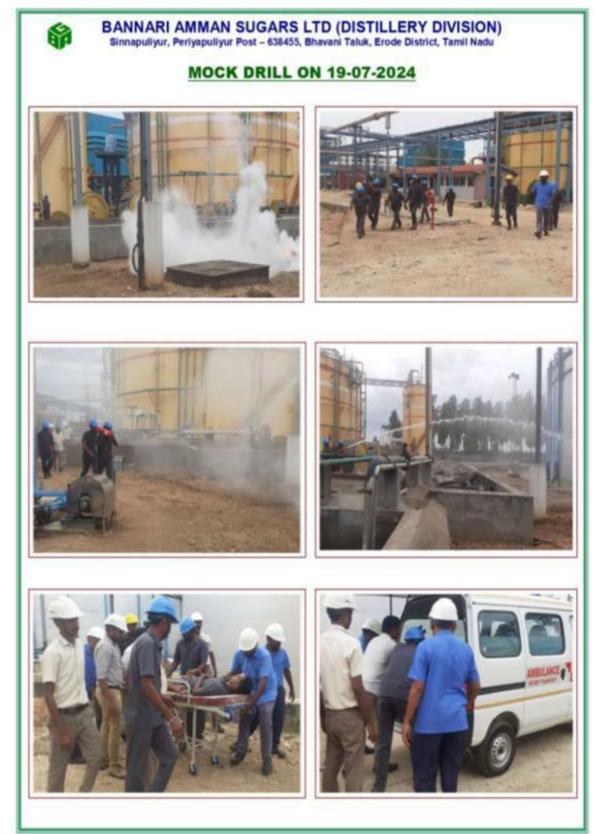

The Geographical area of theDistrict is 5722Sq.K.m. which lies between 10.36 and 11.58 North Latitude and 76.49 and 77.58 East Longitude.

For Revenue administration the District has been divided into 2 Revenue Divisions, 10 Taluks, 35 Revenue Firkas and 375 Revenue Villages. For Local Bodyadministration the District has been divided into 1 Corporation, 4 Municipalities, 14 Panchayats Unions, 42 Town Panchayats and 225 Village Panchayats.