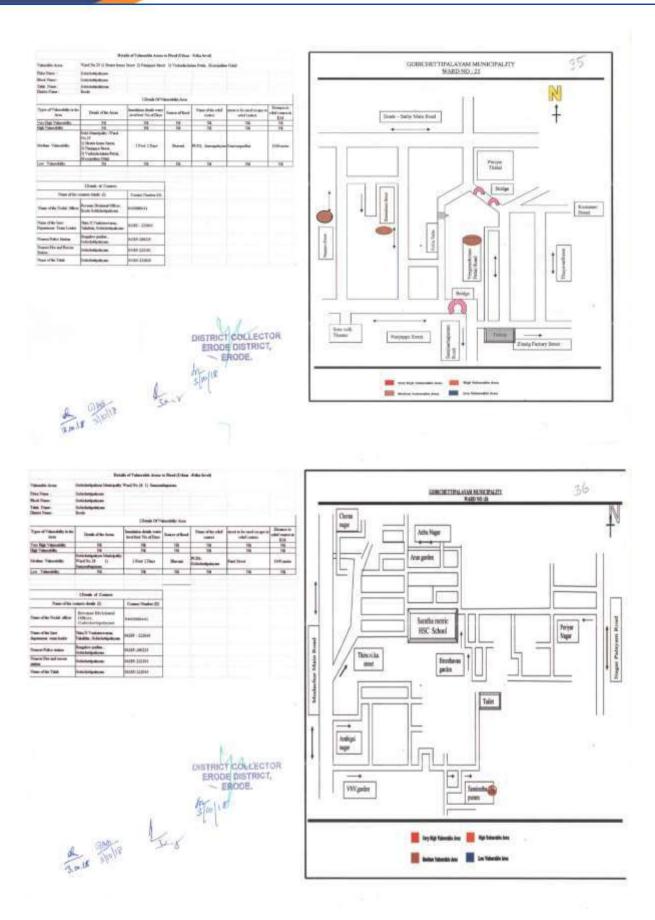

| 57 | River Bhavani                | Bhavnai                | Appakudal          | Ward No.10                                          |
|----|------------------------------|------------------------|--------------------|-----------------------------------------------------|
| 58 | River Bhavani                | Bhavani                | Kurichi            | Kesarimangalam                                      |
| F0 | and Cauvery<br>River Bhavani | Dhavani                | Dhavani            | Varadhanallur                                       |
| 59 | and Cauvery                  | Dhavani                | Bhavani            | varaunananur                                        |
| 60 | River Bhavani                | Bhavani                | Bhavani            | Sanniyasipatti                                      |
|    | and Cauvery                  |                        |                    |                                                     |
| 61 | River Bhavani<br>and Cauvery | Bhavani                | Kurichi            | Singampettai                                        |
| 62 | River Bhavani                | Bhavani                | Kurichi            | Kadappanallur                                       |
|    | and Cauvery                  |                        |                    |                                                     |
| 63 | River Bhavani<br>and Cauvery | Bhavani                | Kurichi            | Kesarimangalam                                      |
| 64 |                              | Bhavani                | P.Mettupalayam     | Ward No.9                                           |
| 65 | River Bhavani                | Gobi chetti            | Vaniputhur         | Nanjai Puliyampatti                                 |
|    |                              | palayam                |                    |                                                     |
| 66 | River Bhavani                |                        | Vaniputhur         | Perumugai Adasapalayam                              |
| 67 |                              | palayam                |                    |                                                     |
| 67 | River Bhavani                | Gobichetti<br>palayam  | Vaniputhur         | Perumugai<br>Sanjeevirayankulam                     |
| 68 | River Bhavani                |                        | Kugalur            | Ammapalayam                                         |
| 00 |                              | palayam                | Rugalul            | Ammapalayam                                         |
| 69 | River Bhavani                | • • •                  | Kugalur            | Ammapalayam                                         |
|    |                              | palayam                |                    | Ganeshapuram Road                                   |
| 70 | River Bhavani                | Gobi chetti<br>palayam | Kugalur            | Mevani                                              |
| 71 | River Bhavani                | Gobichetti             | Kugalur            | Mevani                                              |
| 72 | River Bhavani                | palayam<br>Gobichetti  | Gobichetti palayam | Pariyur                                             |
| 12 |                              | palayam                |                    | lanyar                                              |
| 73 | River Bhavani                |                        | Gobichetti palayam | Pariyur                                             |
|    |                              | palayam                |                    |                                                     |
| 74 | Rain                         | Gobichetti             | Vaniputhur         | Kongarpalayam Vinoba                                |
| 75 | Rain                         | palayam<br>Cabiabatti  | Vaninuthun         | Nagar<br>Kangarnalayam MCD Nagar                    |
| 75 | Rain                         | Gobichetti<br>palayam  | Vaniputhur         | Kongarpalayam MGR Nagar                             |
| 76 | Rain                         | Gobichetti             | Vaniputhur         | Kongarpalayam Vaniputhur                            |
|    |                              | palayam                |                    | Shandi area                                         |
| 77 | Rain                         | Gobichetti             | Gobichetti palayam | Ward No.16 -                                        |
|    |                              | palayam                |                    | Perumalsamy Nagar                                   |
| 78 | Rain                         | Gobichetti<br>palayam  | Gobichetti palayam | Ward No.16 - Sakthi<br>Nagar, (Keeripallam<br>Odai) |
| 79 | Rain                         | Gobichetti             | Gobichetti palayam | Ward No.17 - Amman                                  |
|    |                              | palayam                |                    | Nagar                                               |
| 80 | Rain                         | Gobichetti             | Gobichetti palayam | Ward No.17 -Subbannan                               |
|    |                              | palayam                |                    | Street, (Keripallam Odai)                           |
| 81 | Rain                         | Gobichetti<br>palayam  | Gobichetti palayam | Ward No.17 - Kabilar<br>Street                      |
| 82 | Rain                         | Gobichetti             | Gobichetti palayam | Ward No.22-                                         |
| 02 |                              | palayam                |                    | Sivashanmugam Street                                |
| 83 | Rain                         | Gobichetti             | Gobichetti palayam | Ward No.22- S.D.N. Colony                           |

| The project includes activities like Supporting the farmers  |
|--------------------------------------------------------------|
| for bush clearance, training on cropping pattern,            |
| distribution of Tarpaulin to reduce post harvest loss,       |
| distribution of battery Sprayers for spraying IPM inputs,    |
| supporting to purchase milch animals and establish           |
| vermin-compost units.                                        |
| In next 3 years, Organic farming has to be promoted          |
| with awaited financial assistance in vegetables and new      |
| fruits.                                                      |
| In Erode District SADP is implemented in Thalavadi           |
| taluk.The following 5 works were carried out by this         |
| division under SADP Scheme for the year 2021-22.             |
| 1.Construction of check dam in SF.No. 338 & 339 of           |
| Thamilpuram near Madhahalli village in Thalavadi Taluk of    |
| Erode District.Est.Rs.53.50 Lakhs                            |
| 2.Construction of check dam in SF.No.1242 of                 |
| Honganpuram village in Thalavadi Taluk of Erode              |
| District.Est.Rs.55.50 Lakhs                                  |
|                                                              |
| 3.Construction of check dam in SF.No. 236 of Kalipuram in    |
| Iggalur village of Thalavadi Taluk in Erode District         |
| Est.Rs.53.00 Lakhs                                           |
| 4.Construction of check dam in SF.No. 148/2 of Osakkuttai    |
| in Iggalur village of Thalavadi Taluk in Erode               |
| District.Est.Rs.55.80 Lakhs                                  |
| 5.Construction of check dam in SF No. 68/1, 2 & 3 near       |
| PawarlalThottam in Chikkahalli village of Thalavadi Taluk in |
| Erode District.Est.Rs.63.40 Lakhs                            |
| In Erode District SADP is implemented in Thalavadi           |
| taluk. The following 6 works were carried out by this        |
| division under SADP Scheme for the year 2022-23.             |
| 1. Restoration and Conservation of checkdam in               |
| SF.No. 63/1, 2 & 3 near Hosur in Thalavadi village of        |
| Thalavadi Taluk in Erode District.Est.Rs.22.25 Lakhs         |
| 2. Restoration and Conservation of checkdam in               |
| SF.No. 259 of Chimittahalli in Madhahalli village of         |
| Thalavadi Taluk in Erode District. Est.Rs.19.95 Lakhs        |
| 3. Rehabilitation and Conservation of Checkdam (2            |

Nos) in SF.No. 74 & 78 of Dhottamudukarai village of Thalavadi Taluk in Erode District.Est.Rs.24.65 Lakhs

- Restoration and Conservation of checkdam in SF.No. 337 of Tamilpuram in Madhahalli village of Thalavadi Taluk in Erode District.Est.Rs.17.25 Lakhs
- Restoration and Conservation of Pond (2 Nos) in SF.No. 97 & 77 near Arulvadi in Mallanguli village of Thalavadi Taluk in Erode District.Est.Rs.26.20 Lakhs
- Restoration and Conservation of checkdam in SF.No. 320 of Thiginarai village of Thalavadi Taluk in Erode District.Est.Rs.9.75 Lakhs
- Restoration and Conservation of checkdam in SF.No. 1070 near Arulvadi in Mallanguli village of Thalavadi Taluk in Erode District.Est.Rs.27.30 Lakhs
- Restoration and Conservation of Pond in SF.No. 104 of Thiginarai village of Thalavadi Taluk in Erode District. Est.Rs.26.15 Lakhs