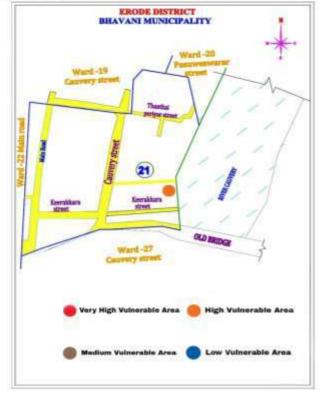

#### **2.6.1 List of NewVulnerable Areas identified for the year 2023-2024:**

23 new areas have been identified as vulnerable based on the experience in the North-East monsson rains in the year 2023 and in the summer/South-West monsoon rains in 2024. Among these 23 areas, 11 are categorized as highly vulnerable and 12 as moderately vulnerable. All the vulnerable areas identified in Anthiyur Taluk except Bargur village are due to heavy rains and subsequent discharge of water from Anthiyur lake.

#### 2.6.1 NewVulnerable Area Map for the year 2023-2024: