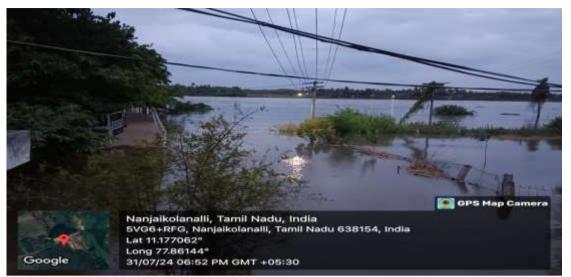

#### 2.6. List of Vulnerable Areas:

| SI.No | Source of        |                   | Name of the Firka or | Vulnerable Points                              |
|-------|------------------|-------------------|----------------------|------------------------------------------------|
|       |                  | Name of the Taluk | rural /Township for  |                                                |
|       |                  |                   | Urban Areas          |                                                |
| 1     | River            | Erode             | Corporation Erode    | Ward No.17 Kandhaiyan                          |
|       | Cauvery          |                   |                      | Thottam-Malligai Nagar                         |
|       | •                | Euro di e         | Companyations Funda  |                                                |
|       | River<br>Cauvery | Erode             | Corporation Erode    | Ward No.7 - Vairapalayam                       |
|       |                  | Erode             | Corporation Erode    | Ward No.60                                     |
| -     | Cauvery          |                   |                      |                                                |
|       | River Cauvery    | Erode             | Erode North          | Anainasuvam palayam                            |
| 5     | River Cauvery    | Erode             | Erode North          | Anainasuvam palayam                            |
| 6     | River Cauvery    | Erode             | Erode North          | Elavamalai - Padithurai                        |
| 7     | River Cauvery    | Erode             | Erode North          | Elavamalai -                                   |
|       |                  |                   |                      | Solamanthottam                                 |
| 8     | River Cauvery    | Erode             | Erode North          | Elavamalai Village,<br>Sudukattudhurai         |
| 9     | River Cauvery    | Frode             | Erode North          | Elavamalai Village,                            |
| 5     | River Cauvery    | LIUUE             |                      | Karupparayan Kovil                             |
| 10    | River Cauvery    | Frode             | Erode North          | Elavamalai Village, Odai                       |
|       |                  |                   | Erode North          | <b>2</b> .                                     |
| 11    | River Cauvery    | Erode             |                      | Mettunasuvam palayam<br>Village, Nattuvan Kadu |
| 12    | River Cauvery    | Erode             | Erode North          | Mettunasuvam palayam                           |
|       | -                |                   |                      | Village, Kandasamy                             |
|       |                  |                   |                      | Thottam                                        |
| 13    | River Cauvery    | Erode             | Erode North          | Karaiellapalayam Village,                      |
| 14    | Rain             | Erodo             | Corporation Frada    | Sudukattu dhurai                               |
|       |                  | Erode             | Corporation Erode    | Ward No.45 - Ashokapuri                        |
| 15    | Rain             | Erode             | Corporation Erode    | Ward No.45 - Ex -Service                       |
| 16    | Rain             | Erode             | Corporation Frada    | Men Colony<br>Ward No.45 - Central             |
| 10    | Naill            | LIUUE             | Corporation Erode    | Threatre area                                  |
| 17    | Rain             | Erode             | Corporation Erode    | Ward No.45 -Ambedkar                           |
| 1/    | IXaiii           | LIUUE             |                      | Street (Stony Bridge Area)                     |
| 18    | Rain             | Modakkurichi      | Modakkuruchi         | Ward No.3 Kosalai,                             |
|       |                  |                   |                      | Keerikalkadu                                   |
| 19    | Rain             | Modakkurichi      | Modakkuruchi         | Ward No.15                                     |
| _     | -                |                   |                      | Gandhi Street,                                 |
|       |                  |                   |                      | Naduppalayam                                   |
| 20    | Rain             | Modakkurichi      | Arachalur            | Ward No.12                                     |
|       |                  |                   |                      | Komarapalayam Colony                           |
| 21    | Rain             | Modakkurichi      | Arachalur            | Ward No.13                                     |
|       |                  |                   |                      | Vadapalani Ad Colony                           |
| 22    | Rain             | Modakkurichi      | Avalpoondurai        | Ward No.4                                      |
|       |                  |                   | -                    | A.D New Colony                                 |
| 23    | Rain             | Modakkurichi      | Avalpoondurai        | Ward No.15 Pungadu                             |
|       |                  |                   |                      | Thirumangalam Main                             |
|       |                  |                   |                      | Street                                         |
| 24    | Rain             | Modakurichi       | Modakuruchi          | Punjai Lakkapuram                              |
|       |                  |                   |                      | Pokkuvarathu Nagar                             |
| 25    | Rain             | Modakurichi       | Modakuruchi          | Punjai Kalamangalam B<br>Kattur A.D. Colony    |
|       |                  |                   |                      |                                                |
| 26    | Rain             | Modakurichi       | Modakurichi          | Punjai Kaalamangalam 'A'                       |

#### Erode District Disaster Management Plan - 2024

| 27 | Rain                         | Modakurichi  | Modakurichi     | Punjai Kaalamangalam 'B'                      |
|----|------------------------------|--------------|-----------------|-----------------------------------------------|
| 28 | Rain                         | Modakurichi  | Modakurichi     | Enjampalli                                    |
| 29 | River Bhavani                | Modakkurichi | Modakkuruchi    | Kangayampalayam                               |
| 30 | River Cauvery                | Kodumudi     | Unjalur         | Ward No.2                                     |
| 31 | River Cauvery                | Kodumudi     | Kodumudi        | Ward No.2<br>Chennasamudaram                  |
| 32 | River Cauvery                | Kodumudi     | Kodumudi        | Ward No.5- Vadakku Theru                      |
| 33 | River Cauvery                | Kodumudi     | Kodumudi        | Ward No.9 - Eluppu<br>Thoppu                  |
| 34 | River Cauvery                | Kodumudi     | Kilampadi       | Ward No.11                                    |
| 35 | River Cauvery                | Kodumudi     | Vengampur       | Ward No.2                                     |
| 36 | River Cauvery                | Kodumudi     | Kilambadi       | Nanjai Kolanalli                              |
| 37 | River Bhavani<br>and Cauvery | Bhavani      | Bhavani         | Ward No.4 - Kanthan<br>Pattarai               |
| 38 | River Bhavani<br>and Cauvery |              | Bhavani         | Ward No.4 - Pumping<br>Station Back Side      |
| 39 | River Bhavani<br>and Cauvery |              | Bhavani         | Ward No.8 -<br>Somasundarapuram               |
| 40 | River Bhavani<br>and Cauvery |              | Bhavani         | Ward 13 Palanipuram 1st<br>And 4th Street     |
| 41 | River Bhavani<br>and Cauvery |              | Bhavani         | Ward No. 20<br>Pasuveshwarar Street           |
| 42 | River Bhavani<br>and Cauvery |              | Bhavani         | Ward No.21 - Thandai<br>Periyar Street        |
| 43 | River Bhavani<br>and Cauvery |              | Bhavani         | Ward No.21 -Keeraikkara<br>street             |
| 44 | River Bhavani<br>and Cauvery | Bhavani      | Bhavani         | Ward No. 22- Old Bus<br>Stand                 |
| 45 | River Bhavani<br>and Cauvery | Bhavani      | Bhavani         | Ward No. 22- Makkan<br>Street                 |
| 46 | River Bhavani<br>and Cauvery | Bhavani      | Bhavani         | Ward No.25 Kalthozhilalar<br>street           |
| 47 | River Bhavani<br>and Cauvery | Bhavani      | Bhavani         | Ward No. 26 -<br>Srinavasapuram               |
| 48 | River Bhavani<br>and Cauvery | Bhavani      | Bhavani         | Ward No. 26 -<br>Royal Theater Road           |
| 49 | River Bhavani<br>and Cauvery | Bhavani      | Bhavani         | Ward No.27<br>Palakkarai street               |
| 50 | ,<br>River Bhavani           | Bhavani      | Jambai          | Ward No.09                                    |
| 51 | River Bhavani                | Bhavani      | P.Mettuppalayam | Ward No.9                                     |
| 52 | River Bhavani                | Bhavani      | Bhavani         | Uratchikottai Kamatchi<br>Amman Koil Street   |
| 53 | River Bhavani                | Bhavani      | Bhavani         | Uratchikottai Kamatchi<br>Nethaji Street      |
| 54 | River Bhavani                | Bhavani      | Kavundapadi     | Kavundapadi Gandhi Nagar                      |
| 55 | River Bhavani                | Bhavani      | Kavundapadi     | Serayampalayam                                |
| 56 | River Bhavani                | Bhavani      | Kavundapadi     | Kavundapadi<br>Vairamangalam<br>Koomputhottam |