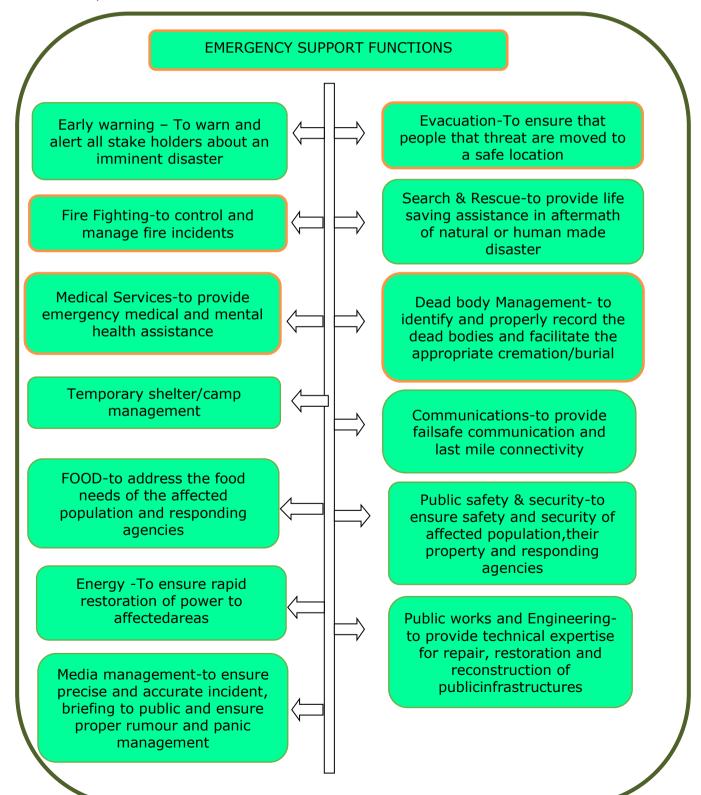

n when needed or appropriate
- > Maintain EOC security and access control
- > Keep senior, subordinate and tenant officials informed
- > Keep local jurisdictions (Village/town and District) informed
- > Operate a message center to log and post all key disaster information
- Develop and disseminate public information warnings and instructions.

## **Emergency Support Functions**

Emergency Support Functions (ESF) are critical services which are performed during disaster time to minimize life loss and address various issues disaster situation and also extends up to post disaster periodEmergency Support Functions (ESF) are critical services which are performed during disaster time to minimize life loss and address various issues disaster situation and also extends up to post disaster period



## Erode District Disaster Management Plan - 2024

Relief

## **Detailed Damage and Need Assessment**

While a preliminary damage assessment is carried out during disaster phase, a detailed assessment must be conducted before commencing reconstruction and rehabilitation activities.

The primary objective of any post-disaster damage assessment and need analysis is to provide a clear, concise picture of post disaster situation, to identify sector and to develop strategies for rehabilitation, reconstruction and recovery damagecaused to different sectors sector and to develop strategies for rehabilitation, reconstruction and recovery.

## **Reconstruction Strategy**

Depending on the type of damage and population affected, following measures can be initiated as comprehensive recovery strateg