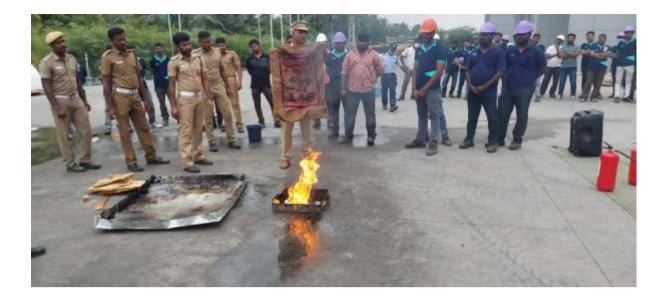

|            | discussion regarding Familiarization Exercise and collected data     |  |  |  |
|                  |            | pertaining to the District at Collector Office, ErodeDistrict, Tamil |  |  |  |
|                  |            | Nādu on dated 13/07/2024 which was held from 01/07/2024              |  |  |  |
|                  |            | to 13/07/2024.                                                       |  |  |  |

- 9. Problems faced during conducting FAMEX: -Nil
- 10. Suggestions: Nil
- 11. Conclusion: -Our NDRF team was appreciated by the DistrictAdministrations and Local authorities.

### SOME OF THE GLIMPSES OF FAMEX AT ERODEDISTRICT, TAMILNADU FROM01/07/2024 TO 13/07/2024.















# **29.2 FIRE AND RESCUE DEPARTMENT - MOCK DRILLS ACTIVITIES**











# **29.3. Conduct Of Regular Mock Drills Through Fire & Rescue Service**

Training of Police personnel, Fire and Rescue Personnel, Public health and Medical staff in disaster mitigation, relief and rehabilitation have been conducted. Mock Drills have been conducted for Police personnel by simulating traffic accidents, hostage situations and terrorist strike.

Every month, Fire and Rescue officials are being conducted mock drills in schools involving teachers and students simulating fire. Drills on handling fire accidents have been simulated in industries in Hosur. Mock rescue drills simulating flood in Bhavanisagar dam have been conducted. All these drills have been conducted with the participation and involvement of people of several areas where the drills were conducted. During the