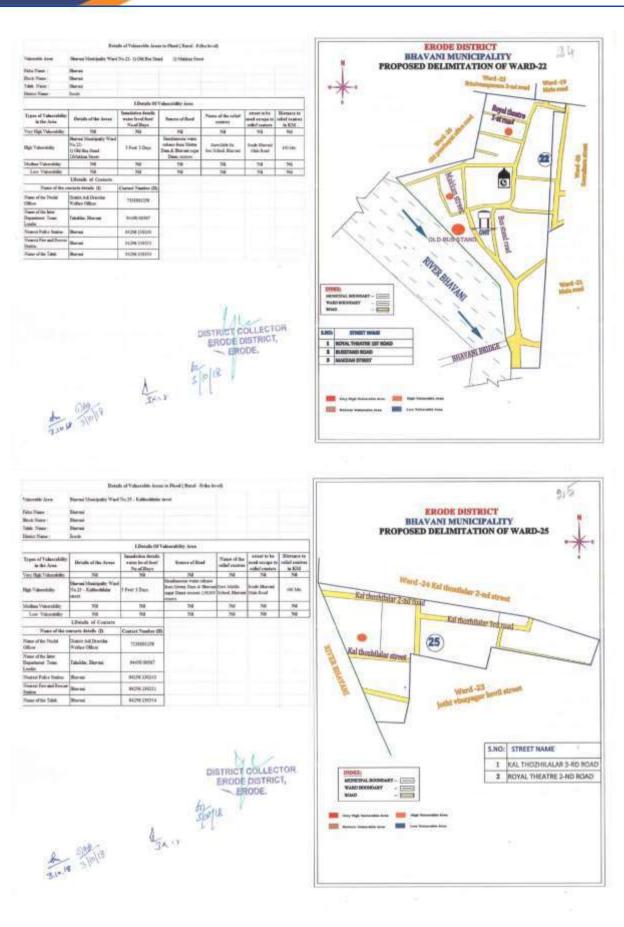

#### Erode District Disaster Management Plan - 2024

| 27 | Rain                         | Modakurichi  | Modakurichi     | Punjai Kaalamangalam 'B'                      |
|----|------------------------------|--------------|-----------------|-----------------------------------------------|
| 28 | Rain                         | Modakurichi  | Modakurichi     | Enjampalli                                    |
| 29 | River Bhavani                | Modakkurichi | Modakkuruchi    | Kangayampalayam                               |
| 30 | River Cauvery                | Kodumudi     | Unjalur         | Ward No.2                                     |
| 31 | River Cauvery                | Kodumudi     | Kodumudi        | Ward No.2<br>Chennasamudaram                  |
| 32 | River Cauvery                | Kodumudi     | Kodumudi        | Ward No.5- Vadakku Theru                      |
| 33 | River Cauvery                | Kodumudi     | Kodumudi        | Ward No.9 - Eluppu<br>Thoppu                  |
| 34 | River Cauvery                | Kodumudi     | Kilampadi       | Ward No.11                                    |
| 35 | River Cauvery                | Kodumudi     | Vengampur       | Ward No.2                                     |
| 36 | River Cauvery                | Kodumudi     | Kilambadi       | Nanjai Kolanalli                              |
| 37 | River Bhavani<br>and Cauvery | Bhavani      | Bhavani         | Ward No.4 - Kanthan<br>Pattarai               |
| 38 | River Bhavani<br>and Cauvery |              | Bhavani         | Ward No.4 - Pumping<br>Station Back Side      |
| 39 | River Bhavani<br>and Cauvery |              | Bhavani         | Ward No.8 -<br>Somasundarapuram               |
| 40 | River Bhavani<br>and Cauvery |              | Bhavani         | Ward 13 Palanipuram 1st<br>And 4th Street     |
| 41 | River Bhavani<br>and Cauvery |              | Bhavani         | Ward No. 20<br>Pasuveshwarar Street           |
| 42 | River Bhavani<br>and Cauvery |              | Bhavani         | Ward No.21 - Thandai<br>Periyar Street        |
| 43 | River Bhavani<br>and Cauvery |              | Bhavani         | Ward No.21 -Keeraikkara<br>street             |
| 44 | River Bhavani<br>and Cauvery | Bhavani      | Bhavani         | Ward No. 22- Old Bus<br>Stand                 |
| 45 | River Bhavani<br>and Cauvery | Bhavani      | Bhavani         | Ward No. 22- Makkan<br>Street                 |
| 46 | River Bhavani<br>and Cauvery | Bhavani      | Bhavani         | Ward No.25 Kalthozhilalar<br>street           |
| 47 | River Bhavani<br>and Cauvery | Bhavani      | Bhavani         | Ward No. 26 -<br>Srinavasapuram               |
| 48 | River Bhavani<br>and Cauvery | Bhavani      | Bhavani         | Ward No. 26 -<br>Royal Theater Road           |
| 49 | River Bhavani<br>and Cauvery | Bhavani      | Bhavani         | Ward No.27<br>Palakkarai street               |
| 50 | ,<br>River Bhavani           | Bhavani      | Jambai          | Ward No.09                                    |
| 51 | River Bhavani                | Bhavani      | P.Mettuppalayam | Ward No.9                                     |
| 52 | River Bhavani                | Bhavani      | Bhavani         | Uratchikottai Kamatchi<br>Amman Koil Street   |
| 53 | River Bhavani                | Bhavani      | Bhavani         | Uratchikottai Kamatchi<br>Nethaji Street      |
| 54 | River Bhavani                | Bhavani      | Kavundapadi     | Kavundapadi Gandhi Nagar                      |
| 55 | River Bhavani                | Bhavani      | Kavundapadi     | Serayampalayam                                |
| 56 | River Bhavani                | Bhavani      | Kavundapadi     | Kavundapadi<br>Vairamangalam<br>Koomputhottam |

| 57 | River Bhavani                | Bhavnai                | Appakudal          | Ward No.10                                          |
|----|------------------------------|------------------------|--------------------|-----------------------------------------------------|
| 58 | River Bhavani                | Bhavani                | Kurichi            | Kesarimangalam                                      |
| F0 | and Cauvery<br>River Bhavani | Dhavani                | Dhavani            | Varadhanallur                                       |
| 59 | and Cauvery                  | Dhavani                | Bhavani            | varaunananur                                        |
| 60 | River Bhavani                | Bhavani                | Bhavani            | Sanniyasipatti                                      |
|    | and Cauvery                  |                        |                    |                                                     |
| 61 | River Bhavani<br>and Cauvery | Bhavani                | Kurichi            | Singampettai                                        |
| 62 | River Bhavani                | Bhavani                | Kurichi            | Kadappanallur                                       |
|    | and Cauvery                  |                        |                    |                                                     |
| 63 | River Bhavani<br>and Cauvery | Bhavani                | Kurichi            | Kesarimangalam                                      |
| 64 |                              | Bhavani                | P.Mettupalayam     | Ward No.9                                           |
| 65 | River Bhavani                | Gobi chetti            | Vaniputhur         | Nanjai Puliyampatti                                 |
|    |                              | palayam                |                    |                                                     |
| 66 | River Bhavani                |                        | Vaniputhur         | Perumugai Adasapalayam                              |
| 67 |                              | palayam                |                    |                                                     |
| 67 | River Bhavani                | Gobichetti<br>palayam  | Vaniputhur         | Perumugai<br>Sanjeevirayankulam                     |
| 68 | River Bhavani                |                        | Kugalur            | Ammapalayam                                         |
| 00 |                              | palayam                | Rugalul            | Ammapalayam                                         |
| 69 | River Bhavani                | • • •                  | Kugalur            | Ammapalayam                                         |
|    |                              | palayam                |                    | Ganeshapuram Road                                   |
| 70 | River Bhavani                | Gobi chetti<br>palayam | Kugalur            | Mevani                                              |
| 71 | River Bhavani                | Gobichetti             | Kugalur            | Mevani                                              |
| 72 | River Bhavani                | palayam<br>Gobichetti  | Gobichetti palayam | Pariyur                                             |
| 12 |                              | palayam                |                    | lanyar                                              |
| 73 | River Bhavani                |                        | Gobichetti palayam | Pariyur                                             |
|    |                              | palayam                |                    |                                                     |
| 74 | Rain                         | Gobichetti             | Vaniputhur         | Kongarpalayam Vinoba                                |
| 75 | Rain                         | palayam<br>Cabiabatti  | Vaninuthun         | Nagar<br>Kangarnalayam MCD Nagar                    |
| 75 | Rain                         | Gobichetti<br>palayam  | Vaniputhur         | Kongarpalayam MGR Nagar                             |
| 76 | Rain                         | Gobichetti             | Vaniputhur         | Kongarpalayam Vaniputhur                            |
|    |                              | palayam                |                    | Shandi area                                         |
| 77 | Rain                         | Gobichetti             | Gobichetti palayam | Ward No.16 -                                        |
|    |                              | palayam                |                    | Perumalsamy Nagar                                   |
| 78 | Rain                         | Gobichetti<br>palayam  | Gobichetti palayam | Ward No.16 - Sakthi<br>Nagar, (Keeripallam<br>Odai) |
| 79 | Rain                         | Gobichetti             | Gobichetti palayam | Ward No.17 - Amman                                  |
|    |                              | palayam                |                    | Nagar                                               |
| 80 | Rain                         | Gobichetti             | Gobichetti palayam | Ward No.17 -Subbannan                               |
|    |                              | palayam                |                    | Street, (Keripallam Odai)                           |
| 81 | Rain                         | Gobichetti<br>palayam  | Gobichetti palayam | Ward No.17 - Kabilar<br>Street                      |
| 82 | Rain                         | Gobichetti             | Gobichetti palayam | Ward No.22-                                         |
| 02 |                              | palayam                |                    | Sivashanmugam Street                                |
| 83 | Rain                         | Gobichetti             | Gobichetti palayam | Ward No.22- S.D.N. Colony                           |